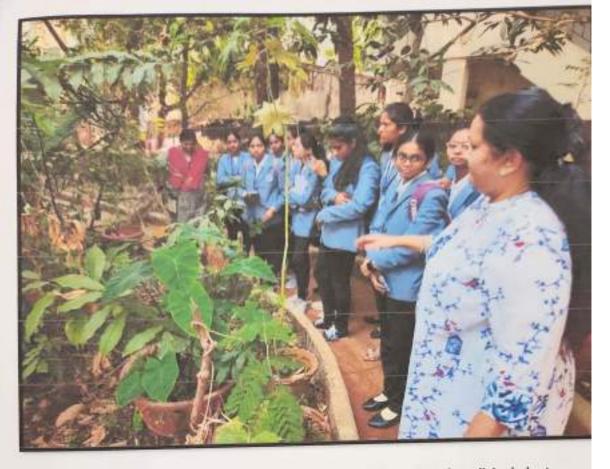

Dr. Lad madam, HOD, giving information about traditional medicinal plants

P

Felicitation of Dr. Rajkumar Bobade, Vice-Principal, College of Ayurved and Resea Center Pradhikaran, Nigdi, Pune

SJVPM's

Rasiklal M. Dhariwal Institute of Pharmaceutical Education and Research, Chinchwad, Pune-19