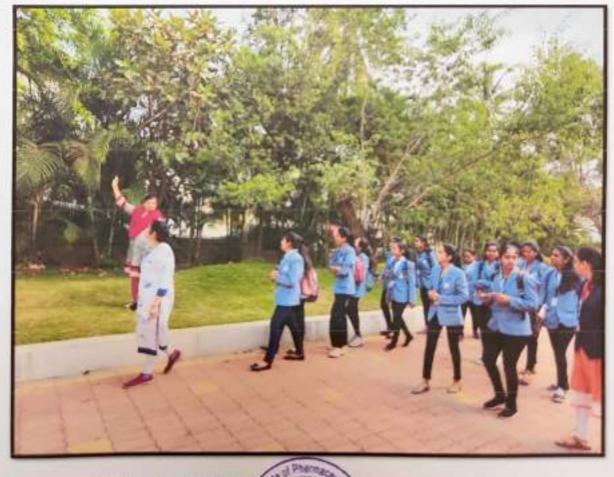

B. Pharm S.Y. students visited at College of Ayurved and Research center Pradhikaran, Nigdi, Pune for Herbal garden Visit

Dr. Jitendra Tapaswi guiding the students about Plants

Dr. Yogini Kulkarni and Dr. Ha Bhore showing the different verities of plants with their Ayurvedic names and medicinal uses

Dr. Lad madam, HOD, giving information about traditional medicinal plants

P

Felicitation of Dr. Rajkumar Bobade, Vice-Principal, College of Ayurved and Resea Center Pradhikaran, Nigdi, Pune

SJVPM's

Rasiklal M. Dhariwal Institute of Pharmaceutical Education and Research, Chinchwad, Pune-19