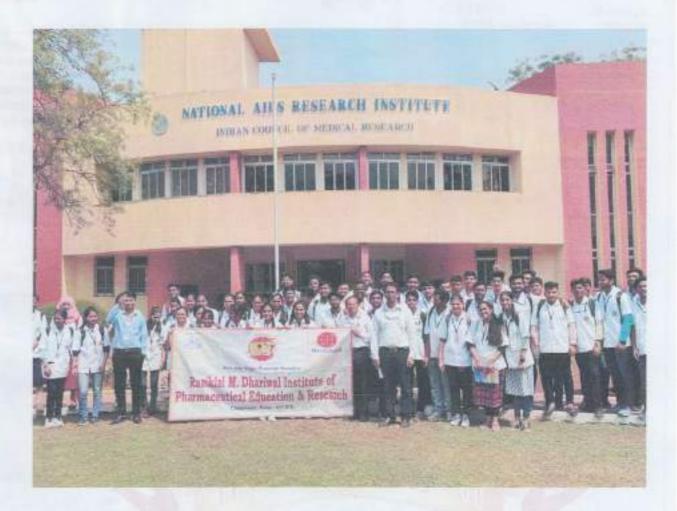

# A INDUSTRIAL VISIT TO NATIONAL AIDS RESEARCH INSTITUTE, PUNE

In the early nineties it became evident that HIV was spreading widely in the country and the national efforts for its containment required multi-disciplinary research involving virology, immunology, microbiology, clinical research, epidemiology, field based trials and socio behavioral investigations. Knowledge about such deadly disease exclusively to HIV/AIDS research is important to pharmacy students. In view of this on the occasion of science day Rasiklal M. Dhariwal Institute of Pharmaceutical Education and Research, Chinchwad, Pune on Monday February 28/02/2023

Approved By PCI, AICTE New Delhi, DTE (PH-6823) & Affiliated to Savitribal Phule Pune University (PU/PN/Pharm/465/201

organized visit to National AIDS Research Institute Bhosari, Pune. This visit was mainly focused to understand the procedures involved how our research in NARI evolved and especially in the areas of surveillance, capacity building, laboratory services and drug resistance studies. Owing to the pandemic all students were excited to know how NARI helped during Covid 19 vaccination development. We reach to our destination at 10.30 am, all were welcome by faculty of NARI. Initially we have been informed and guided about the basic information of institute thereafter students were splits into three groups. Each and every institute's research activities were guided by a Scientific Advisory Committee which includes eminent scientists from varied disciplines of NARI. Technical team explained about the facilities available inside the centre, their methods of operating. Students had chance to see the most expensive instruments available with the institute and learning experience about the maintenance of equipment and ethics considered during actual practice. Overall visit helped us in understanding the actual practical aspects of virology and immunology.

This Industrial visit will helpful in our students future practical Life & bring a positive change in their thinking & practical behaviour regarding Education & specializing technical skills. The visit ended by expressing our sincere gratitude to all scientist of NARI for making this visit remarkable. The total 59 students from third year B-Pharm of SJVPM's Rasiklal M. Dhariwal Institute of Pharmaceutical Education and Research, Chinchwad, Pune with three teaching faculty members were visited to National AIDS Research Institute. Dr. Sameer H. Lakade coordinated the event along with teaching faculty Mr. Raghunath. P Raut and Mr. Dhiraj Pankhe.