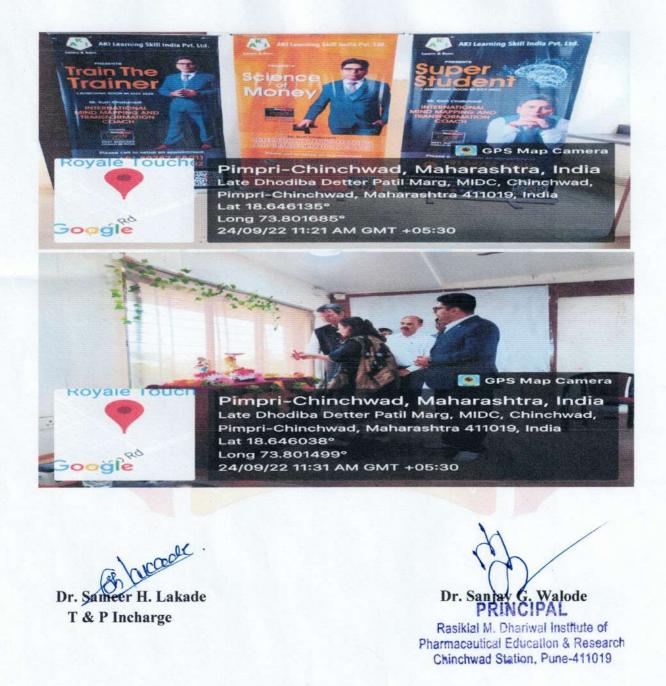

NAAC Accredited with A+ (CGPA - 3.46)

| 7  | Challenges and opportunities in<br>Pharmacy Profession                  | 17/01/2023                  | 96         | Dr. Mahesh D. Burande<br>Director, IPER ,Pune<br>Mobile No:9822016759                                  |
|----|-------------------------------------------------------------------------|-----------------------------|------------|--------------------------------------------------------------------------------------------------------|
|    | 2. Languag                                                              | ge and communica            | tion skill | s                                                                                                      |
| 1  | Library Orientation Programme                                           | 29-11-2022                  | 10         | Ms. Supriya Kuber<br>RMDIPER, Chinchwad Pune<br>Mobile No:9764357392                                   |
|    | 3. Life skills (Yoga,                                                   | physical fitness, h         | ealth and  | hygiene)                                                                                               |
| 1  | Blood Donation Camp                                                     | 05-06-2022                  | 18         | PCMC's<br>Y.C.M.Hospitalblood center,<br>Pimpri Pune.                                                  |
| 2  | World Environment Day/Tree<br>Plantation Programm                       | 08-06-2022                  | 203        | SJVPM's RMDIPER,<br>Chinchwad,Pune                                                                     |
| 3  | International Yoga Day                                                  | 21-06-2022                  | 26         | Mr.Shivshankar Ganesh<br>Renkuntwar,Yoga Trainer<br>Mobile No:9762921100                               |
| 4  | NSS Wari                                                                | 22-06-2022                  | 27         | Wari conducted on Pune<br>Solapur Highway                                                              |
| 5  | Success story: System and funding on occasion of World Enterpreneur Day | 25-08-2022                  | 140        | Mr.Sagar Agarwal<br>MS Drug Discovery and<br>Development, UK.<br>Mobile No:8149725003                  |
| 6  | Seminar on Science of Mind                                              | 24-09-2022                  | 165        | Mr.Kush Chaturvedi<br>Director,<br>AKI Learning Skill India Pvt.<br>Ltd.<br>Mobile No:8097436202       |
| 7  | NSS camp                                                                | 07/03/2023 to<br>13/03/2023 | 50         | Navlakh Umbre, Tal<br>Maval,Pune                                                                       |
| 8  | Health checkup                                                          | 17/04/23                    | 200        | Ziffytech Digital Healthcare<br>Pvt. Ltd.<br>Mobile No:7972522901                                      |
| 9  | Physical Fitness by Zumba Dance                                         | 03.03.2023                  | 100        | Jayashri Javir. (Zumba trainer<br>BSc, B Pharmacy Diet<br>Consultant)<br>Mobile No:9423244189          |
| 10 | Cancer Experience and Counseling                                        | 03.03.2023                  | 100        | Mrs Sujata Kulkarni<br>Cancer Survivor and member<br>of Cancer Support System.<br>Mobile No:9422223418 |