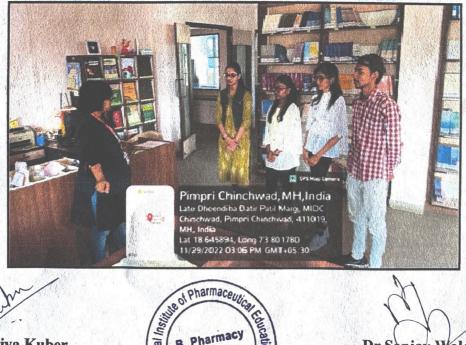

## **ACTIVITY REPORT**

| Activity         | Seminar on "Molecular Docking" by Mr. Somdatta Chaudhari |  |  |
|------------------|----------------------------------------------------------|--|--|
| Day & Date       | 18/11/2022 (Friday)                                      |  |  |
| Time             | 11:00 am to 01:00 pm                                     |  |  |
| Venue            | RMDIPER                                                  |  |  |
| Description      |                                                          |  |  |
| Present Students | 82                                                       |  |  |
| Outcome          | Advanced Learning and experimentation.                   |  |  |
|                  | PHOTOS                                                   |  |  |

Mani

Introduction and Welcome of resource person by program coordinator Dr.V.S.Neharkar

Seminar delivered by resource person Mr. Somadatta Chaudhari

।। पढम्ं नाण तओ दया ।।

Shri Jain Vidya Prasarak Mandal's