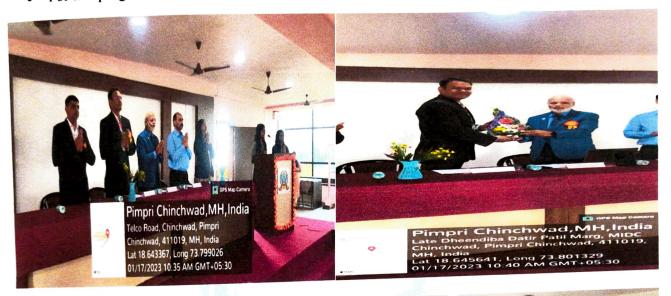

#### NOTICE

All the students of S.Y, T.Y, Final Year and Faculty members are hereby informed that a Guest Lecture on "Current Scenario and Career Opportunity in Sterile **Dosage Form**" has been organized by Pharmaceutics department in our institute. The date for the seminar has been scheduled on 26<sup>th</sup>November, 2022(Saturday) in classroom 1 and the session will begin at 11.00 am. All are requested to attend the same. For further details, the Seminar Flyer is affixed herewith.

Seminar on Current scenario and Career opportunity in Sterile Dosage form

Resource Person Mr Amol Laddha Assistant manager (Manufacturing unit)Enzene Biosciences Limited Chakan M.I.D.C., Pune.

> Saturday 26<sup>th</sup> November, 2022 11:00 AM to 12:30 PM Venue – Class Room 1 RMDIPER

Co-ordinator Dr:Sameer H. Lakde

Members Mr.Anand P. Kakde Mrs. Vibhavari M.Chatur INSTITUTION'S INNOVATION COUNCIL

Convener Principal Dr. Sanjay G. Walode पतम्ं साथ तजो दवा ।।

ESTD - 8/0/1927

Shri Jain VidyaPrasarakMandal's Rasiklal M. Dhariwal Institute of Pharmaceutical Education & Research