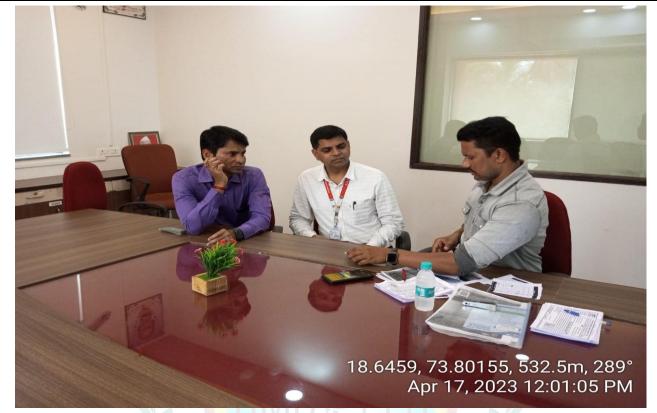

## **ACTIVITY REPORT**

| Activity         | Seminar on "Molecular Docking" by Mr. Somdatta Chaudhari |  |  |
|------------------|----------------------------------------------------------|--|--|
| Day & Date       | 18/11/2022 (Friday)                                      |  |  |
| Time             | 11:00 am to 01:00 pm                                     |  |  |
| Venue            | RMDIPER                                                  |  |  |
| Description      |                                                          |  |  |
| Present Students | 82                                                       |  |  |
| Outcome          | Advanced Learning and experimentation.                   |  |  |
|                  | PHOTOS                                                   |  |  |

Mani

Introduction and Welcome of resource person by program coordinator Dr.V.S.Neharkar

Seminar delivered by resource person Mr. Somadatta Chaudhari

।। पढम्ं नाण तओ दया ।।

Shri Jain Vidya Prasarak Mandal's