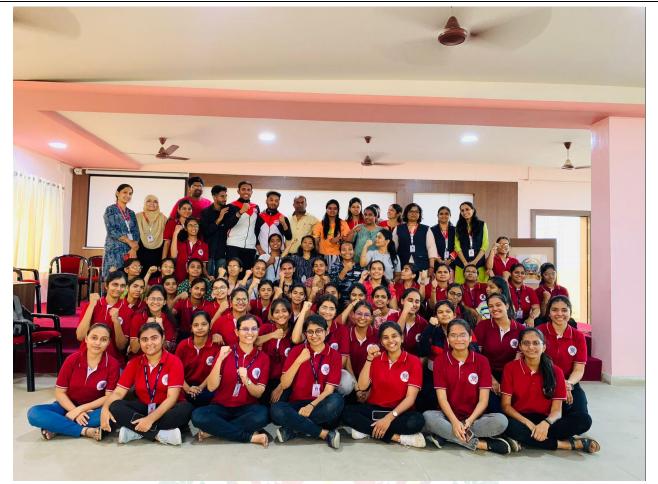

Dr.Sanjay G.Walode PRINCIPAL Rasiklal M. Dhariwal Institute of Pharmaceutical Education & Research Chinchwad Station, Pune-411019

।। पढम्ं नाण तओ दया ।।

Shri Jain Vidya Prasarak Mandal's

Rasiklal M. Dhariwal Institute of