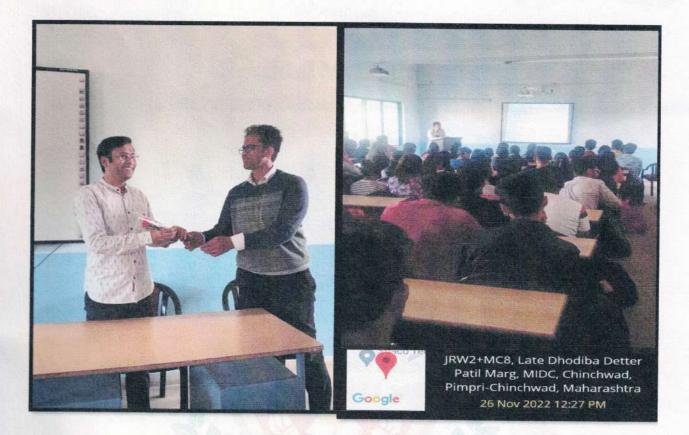

Seminar on Current scenario and Career opportunity in Sterile Dosage form

Resource Person Mr Amol Laddha Assistant manager (Manufacturing unit)Enzene Biosciences Limited Chakan M.I.D.C., Pune.

> Saturday 26<sup>th</sup> November, 2022 11:00 AM to 12:30 PM Venue – Class Room 1 RMDIPER

#### **GUEST LECTURE REPORT**

A seminar on "Current scenario and Career opportunity in Sterile Dosage form" was conducted on 26<sup>th</sup> November, 2022(Saturday) from 11.00 am to 12.00 noon at Rasiklal M. Dhariwal Institute of Pharmaceutical Education and Research (RMDIPER), Chinchwad, Pune. Mr Amol Laddha Assistant manager (Manufacturing unit) Enzene Biosciences Limited Chakan M.I.D.C., Pune was invited as the Resource Person.The students and faculty members of RMDIPER attended the seminar. Dr.S.H.Lakde, the Associate Professor Pharmaceutics Department co-ordinated the programme.

The seminar was commenced at 11.00 am with a brief welcome notes followed by the introduction of the speaker by the Mrs.V.M.Chatur. The speaker delivered the speech relevant to the topic of the seminar for about 90 minutes. He explained Classification, Formulation and Evaluation of sterile dosage form in simplified way. He also emphasized on significance of the sterile dosage form in Chemotherapy's. Then he explained the working culture and requirement of sterile manufacturing unit. At last he provided information on Career opportunity in Sterile Dosage form. Question and answer (Q&A) session was conducted immediately after the deliberation of the speaker. Faculty and student participants actively interacted with the Resource Person and discussed with him about their queries. More than 90 participants successfully attended the seminar. After the scientific session is over, Mrs.V.M.Chatur briefly addressed the participants and gratefully thanked Resource Person for accepting invitation and nice deliberation in the seminar. The programme was closed with a formal vote of thanks to Principal, Resource Person, Faculty members and Student participants followed by a snapshot of the session.

Approved By AICTE New Delhi, DTE (PH-6823) & Affiliated to SavitribaiPhule Pune University (PU/PN/Pharm/448/2014)

Welcome of resource person by program coordinator Dr. S. H. Lakde

Seminar delivered by resource person Mr Amol Laddha