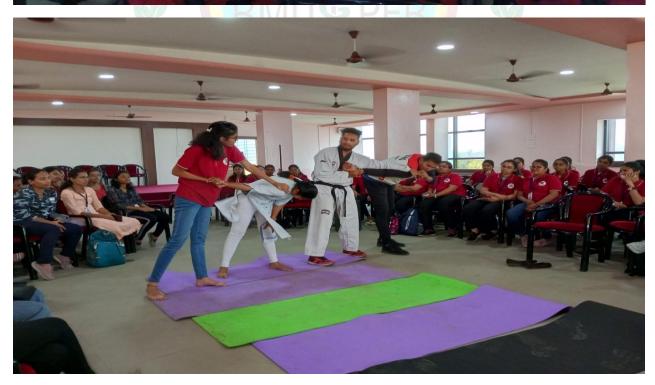

## **ACTIVITY REPORT**

| Activity         | Seminar on "Molecular Docking" by Mr. Somdatta Chaudhari |  |  |
|------------------|----------------------------------------------------------|--|--|
| Day & Date       | 18/11/2022 (Friday)                                      |  |  |
| Time             | 11:00 am to 01:00 pm                                     |  |  |
| Venue            | RMDIPER                                                  |  |  |
| Description      |                                                          |  |  |
| Present Students | 82                                                       |  |  |
| Outcome          | Advanced Learning and experimentation.                   |  |  |
|                  | PHOTOS                                                   |  |  |

Mani

Introduction and Welcome of resource person by program coordinator Dr.V.S.Neharkar

Seminar delivered by resource person Mr. Somadatta Chaudhari

।। पढम्ं नाण तओ दया ।।

Shri Jain Vidya Prasarak Mandal's