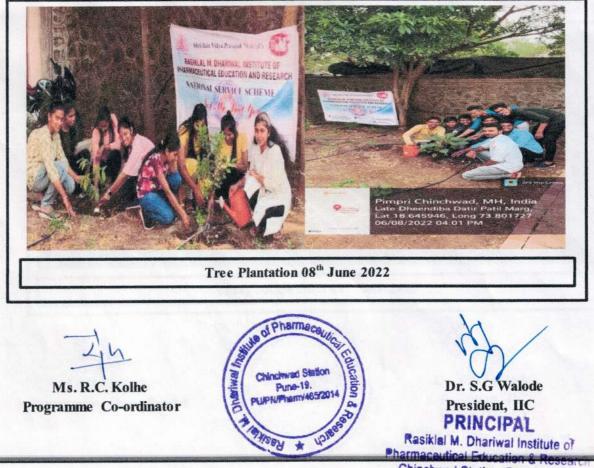

NAAC Accredited with A+ (CGPA - 3.46)

| 7  | Challenges and opportunities in<br>Pharmacy Profession                  | 17/01/2023                  | 96         | Dr. Mahesh D. Burande<br>Director, IPER ,Pune<br>Mobile No:9822016759                                  |
|----|-------------------------------------------------------------------------|-----------------------------|------------|--------------------------------------------------------------------------------------------------------|
|    | 2. Languag                                                              | ge and communica            | tion skill | s                                                                                                      |
| 1  | Library Orientation Programme                                           | 29-11-2022                  | 10         | Ms. Supriya Kuber<br>RMDIPER, Chinchwad Pune<br>Mobile No:9764357392                                   |
|    | 3. Life skills (Yoga,                                                   | physical fitness, h         | ealth and  | hygiene)                                                                                               |
| 1  | Blood Donation Camp                                                     | 05-06-2022                  | 18         | PCMC's<br>Y.C.M.Hospitalblood center,<br>Pimpri Pune.                                                  |
| 2  | World Environment Day/Tree<br>Plantation Programm                       | 08-06-2022                  | 203        | SJVPM's RMDIPER,<br>Chinchwad,Pune                                                                     |
| 3  | International Yoga Day                                                  | 21-06-2022                  | 26         | Mr.Shivshankar Ganesh<br>Renkuntwar,Yoga Trainer<br>Mobile No:9762921100                               |
| 4  | NSS Wari                                                                | 22-06-2022                  | 27         | Wari conducted on Pune<br>Solapur Highway                                                              |
| 5  | Success story: System and funding on occasion of World Enterpreneur Day | 25-08-2022                  | 140        | Mr.Sagar Agarwal<br>MS Drug Discovery and<br>Development, UK.<br>Mobile No:8149725003                  |
| 6  | Seminar on Science of Mind                                              | 24-09-2022                  | 165        | Mr.Kush Chaturvedi<br>Director,<br>AKI Learning Skill India Pvt.<br>Ltd.<br>Mobile No:8097436202       |
| 7  | NSS camp                                                                | 07/03/2023 to<br>13/03/2023 | 50         | Navlakh Umbre, Tal<br>Maval,Pune                                                                       |
| 8  | Health checkup                                                          | 17/04/23                    | 200        | Ziffytech Digital Healthcare<br>Pvt. Ltd.<br>Mobile No:7972522901                                      |
| 9  | Physical Fitness by Zumba Dance                                         | 03.03.2023                  | 100        | Jayashri Javir. (Zumba trainer<br>BSc, B Pharmacy Diet<br>Consultant)<br>Mobile No:9423244189          |
| 10 | Cancer Experience and Counseling                                        | 03.03.2023                  | 100        | Mrs Sujata Kulkarni<br>Cancer Survivor and member<br>of Cancer Support System.<br>Mobile No:9422223418 |