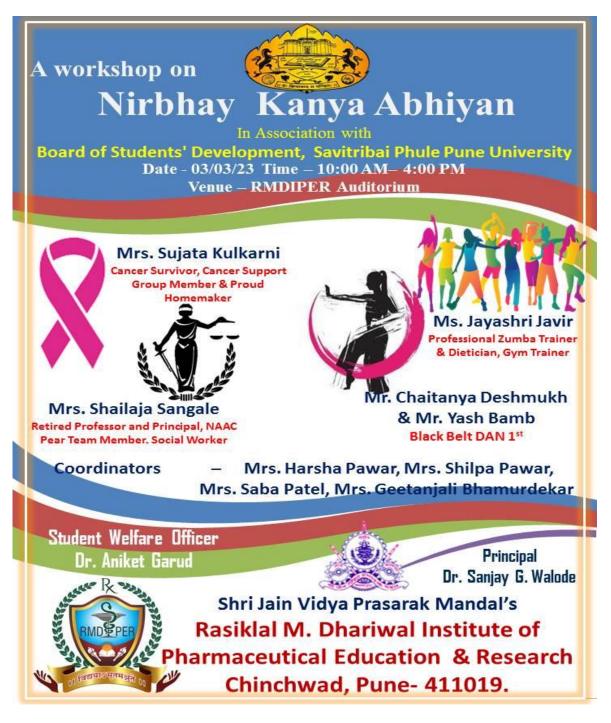

NAAC Accredited with A+ (CGPA - 3.46)

| 7  | Challenges and opportunities in<br>Pharmacy Profession                  | 17/01/2023                  | 96         | Dr. Mahesh D. Burande<br>Director, IPER ,Pune<br>Mobile No:9822016759                                  |
|----|-------------------------------------------------------------------------|-----------------------------|------------|--------------------------------------------------------------------------------------------------------|
|    | 2. Languag                                                              | ge and communica            | tion skill | s                                                                                                      |
| 1  | Library Orientation Programme                                           | 29-11-2022                  | 10         | Ms. Supriya Kuber<br>RMDIPER, Chinchwad Pune<br>Mobile No:9764357392                                   |
|    | 3. Life skills (Yoga,                                                   | physical fitness, h         | ealth and  | hygiene)                                                                                               |
| 1  | Blood Donation Camp                                                     | 05-06-2022                  | 18         | PCMC's<br>Y.C.M.Hospitalblood center,<br>Pimpri Pune.                                                  |
| 2  | World Environment Day/Tree<br>Plantation Programm                       | 08-06-2022                  | 203        | SJVPM's RMDIPER,<br>Chinchwad,Pune                                                                     |
| 3  | International Yoga Day                                                  | 21-06-2022                  | 26         | Mr.Shivshankar Ganesh<br>Renkuntwar,Yoga Trainer<br>Mobile No:9762921100                               |
| 4  | NSS Wari                                                                | 22-06-2022                  | 27         | Wari conducted on Pune<br>Solapur Highway                                                              |
| 5  | Success story: System and funding on occasion of World Enterpreneur Day | 25-08-2022                  | 140        | Mr.Sagar Agarwal<br>MS Drug Discovery and<br>Development, UK.<br>Mobile No:8149725003                  |
| 6  | Seminar on Science of Mind                                              | 24-09-2022                  | 165        | Mr.Kush Chaturvedi<br>Director,<br>AKI Learning Skill India Pvt.<br>Ltd.<br>Mobile No:8097436202       |
| 7  | NSS camp                                                                | 07/03/2023 to<br>13/03/2023 | 50         | Navlakh Umbre, Tal<br>Maval,Pune                                                                       |
| 8  | Health checkup                                                          | 17/04/23                    | 200        | Ziffytech Digital Healthcare<br>Pvt. Ltd.<br>Mobile No:7972522901                                      |
| 9  | Physical Fitness by Zumba Dance                                         | 03.03.2023                  | 100        | Jayashri Javir. (Zumba trainer<br>BSc, B Pharmacy Diet<br>Consultant)<br>Mobile No:9423244189          |
| 10 | Cancer Experience and Counseling                                        | 03.03.2023                  | 100        | Mrs Sujata Kulkarni<br>Cancer Survivor and member<br>of Cancer Support System.<br>Mobile No:9422223418 |