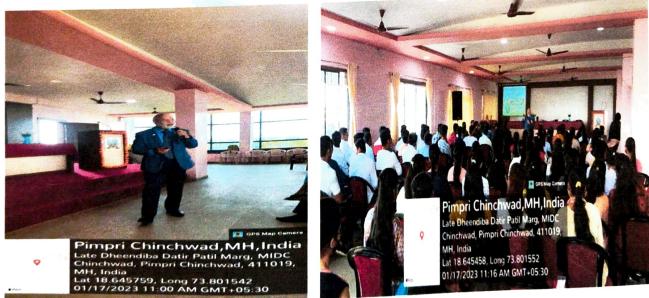

#### **GUEST LECTURE REPORT**

A seminar on "Current scenario and Career opportunity in Sterile Dosage form" was conducted on 26<sup>th</sup> November, 2022(Saturday) from 11.00 am to 12.00 noon at Rasiklal M. Dhariwal Institute of Pharmaceutical Education and Research (RMDIPER), Chinchwad, Pune. Mr Amol Laddha Assistant manager (Manufacturing unit) Enzene Biosciences Limited Chakan M.I.D.C., Pune was invited as the Resource Person.The students and faculty members of RMDIPER attended the seminar. Dr.S.H.Lakde, the Associate Professor Pharmaceutics Department co-ordinated the programme.

The seminar was commenced at 11.00 am with a brief welcome notes followed by the introduction of the speaker by the Mrs.V.M.Chatur. The speaker delivered the speech relevant to the topic of the seminar for about 90 minutes. He explained Classification, Formulation and Evaluation of sterile dosage form in simplified way. He also emphasized on significance of the sterile dosage form in Chemotherapy's. Then he explained the working culture and requirement of sterile manufacturing unit. At last he provided information on Career opportunity in Sterile Dosage form. Question and answer (Q&A) session was conducted immediately after the deliberation of the speaker. Faculty and student participants actively interacted with the Resource Person and discussed with him about their queries. More than 90 participants successfully attended the seminar. After the scientific session is over, Mrs.V.M.Chatur briefly addressed the participants and gratefully thanked Resource Person for accepting invitation and nice deliberation in the seminar. The programme was closed with a formal vote of thanks to Principal, Resource Person, Faculty members and Student participants followed by a snapshot of the session.

Approved By AICTE New Delhi, DTE (PH-6823) & Affiliated to SavitribaiPhule Pune University (PU/PN/Pharm/448/2014)

Welcome of resource person by program coordinator Dr. S. H. Lakde

Seminar delivered by resource person Mr Amol Laddha