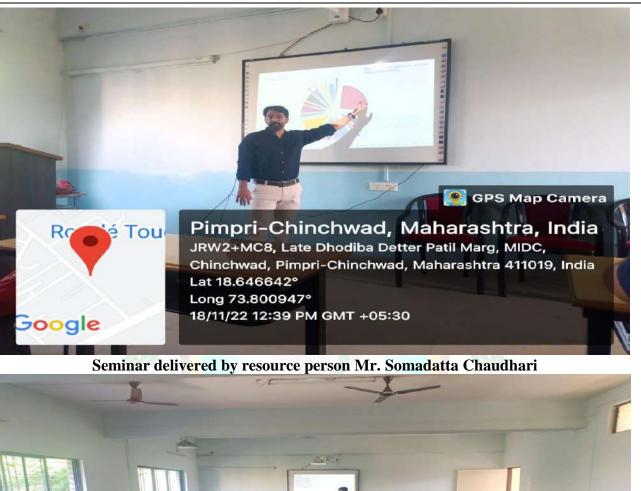

## **ACTIVITY REPORT**

| Activity         | Seminar on "Molecular Docking" by Mr. Somdatta Chaudhari |  |  |
|------------------|----------------------------------------------------------|--|--|
| Day & Date       | 18/11/2022 (Friday)                                      |  |  |
| Time             | 11:00 am to 01:00 pm                                     |  |  |
| Venue            | RMDIPER                                                  |  |  |
| Description      |                                                          |  |  |
| Present Students | 82                                                       |  |  |
| Outcome          | Advanced Learning and experimentation.                   |  |  |
|                  | PHOTOS                                                   |  |  |

Mani

Introduction and Welcome of resource person by program coordinator Dr.V.S.Neharkar

Seminar delivered by resource person Mr. Somadatta Chaudhari

।। पढम्ं नाण तओ दया ।।

Shri Jain Vidya Prasarak Mandal's