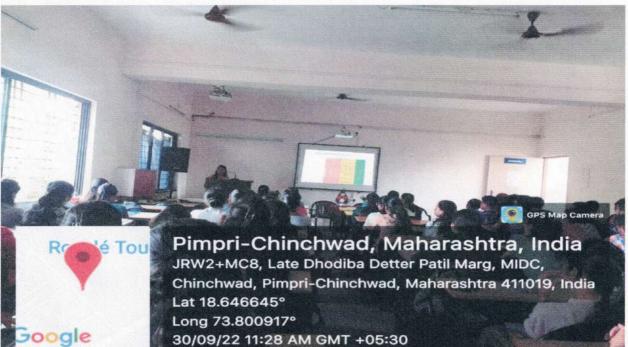

#### **GUEST LECTURE REPORT**

A seminar on "Current scenario and Career opportunity in Sterile Dosage form" was conducted on 26<sup>th</sup> November, 2022(Saturday) from 11.00 am to 12.00 noon at Rasiklal M. Dhariwal Institute of Pharmaceutical Education and Research (RMDIPER), Chinchwad, Pune. Mr Amol Laddha Assistant manager (Manufacturing unit) Enzene Biosciences Limited Chakan M.I.D.C., Pune was invited as the Resource Person.The students and faculty members of RMDIPER attended the seminar. Dr.S.H.Lakde, the Associate Professor Pharmaceutics Department co-ordinated the programme.

The seminar was commenced at 11.00 am with a brief welcome notes followed by the introduction of the speaker by the Mrs.V.M.Chatur. The speaker delivered the speech relevant to the topic of the seminar for about 90 minutes. He explained Classification, Formulation and Evaluation of sterile dosage form in simplified way. He also emphasized on significance of the sterile dosage form in Chemotherapy's. Then he explained the working culture and requirement of sterile manufacturing unit. At last he provided information on Career opportunity in Sterile Dosage form. Question and answer (Q&A) session was conducted immediately after the deliberation of the speaker. Faculty and student participants actively interacted with the Resource Person and discussed with him about their queries. More than 90 participants successfully attended the seminar. After the scientific session is over, Mrs.V.M.Chatur briefly addressed the participants and gratefully thanked Resource Person for accepting invitation and nice deliberation in the seminar. The programme was closed with a formal vote of thanks to Principal, Resource Person, Faculty members and Student participants followed by a snapshot of the session.