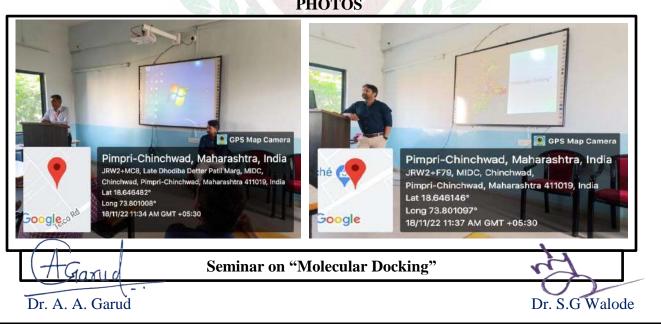

## **ACTIVITY REPORT**

| Activity         | Seminar on "Molecular Docking" by Mr. Somdatta Chaudhari |  |  |
|------------------|----------------------------------------------------------|--|--|
| Day & Date       | 18/11/2022 (Friday)                                      |  |  |
| Time             | 11:00 am to 01:00 pm                                     |  |  |
| Venue            | RMDIPER                                                  |  |  |
| Description      |                                                          |  |  |
| Present Students | 82                                                       |  |  |
| Outcome          | Advanced Learning and experimentation.                   |  |  |
|                  | PHOTOS                                                   |  |  |

Mani

Introduction and Welcome of resource person by program coordinator Dr.V.S.Neharkar

Seminar delivered by resource person Mr. Somadatta Chaudhari

।। पढम्ं नाण तओ दया ।।

Shri Jain Vidya Prasarak Mandal's

arua

Dr. A. A. Garud

Member

Attendance of students and staff for Seminar

(Dr. S. G. Walode)

Principal

Rasiklal M. Dhariwal Institute of

**Pharmaceutical Education & Research** 