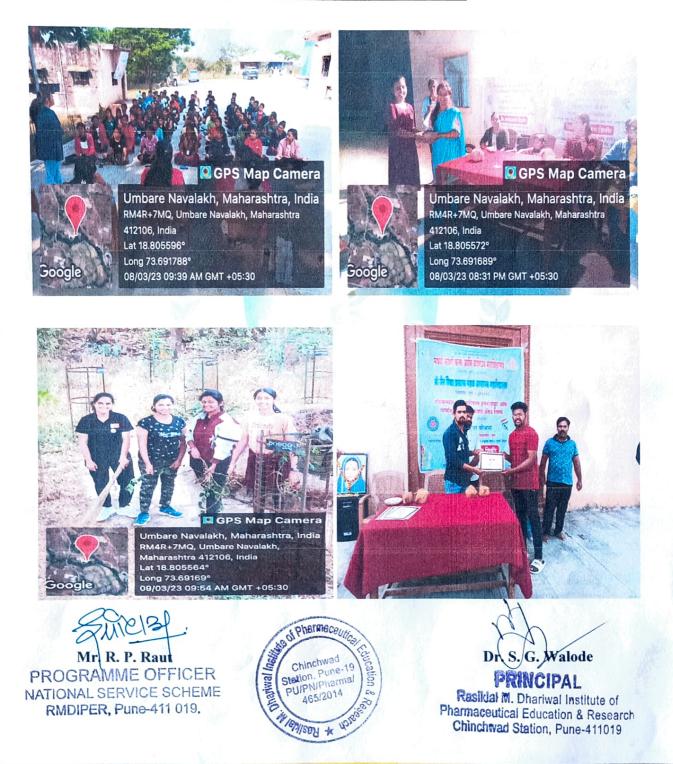

NAAC Accredited with A+ (CGPA - 3.46)

| 7  | Challenges and opportunities in<br>Pharmacy Profession                  | 17/01/2023                  | 96         | Dr. Mahesh D. Burande<br>Director, IPER ,Pune<br>Mobile No:9822016759                                  |
|----|-------------------------------------------------------------------------|-----------------------------|------------|--------------------------------------------------------------------------------------------------------|
|    | 2. Languag                                                              | ge and communica            | tion skill | s                                                                                                      |
| 1  | Library Orientation Programme                                           | 29-11-2022                  | 10         | Ms. Supriya Kuber<br>RMDIPER, Chinchwad Pune<br>Mobile No:9764357392                                   |
|    | 3. Life skills (Yoga,                                                   | physical fitness, h         | ealth and  | hygiene)                                                                                               |
| 1  | Blood Donation Camp                                                     | 05-06-2022                  | 18         | PCMC's<br>Y.C.M.Hospitalblood center,<br>Pimpri Pune.                                                  |
| 2  | World Environment Day/Tree<br>Plantation Programm                       | 08-06-2022                  | 203        | SJVPM's RMDIPER,<br>Chinchwad,Pune                                                                     |
| 3  | International Yoga Day                                                  | 21-06-2022                  | 26         | Mr.Shivshankar Ganesh<br>Renkuntwar,Yoga Trainer<br>Mobile No:9762921100                               |
| 4  | NSS Wari                                                                | 22-06-2022                  | 27         | Wari conducted on Pune<br>Solapur Highway                                                              |
| 5  | Success story: System and funding on occasion of World Enterpreneur Day | 25-08-2022                  | 140        | Mr.Sagar Agarwal<br>MS Drug Discovery and<br>Development, UK.<br>Mobile No:8149725003                  |
| 6  | Seminar on Science of Mind                                              | 24-09-2022                  | 165        | Mr.Kush Chaturvedi<br>Director,<br>AKI Learning Skill India Pvt.<br>Ltd.<br>Mobile No:8097436202       |
| 7  | NSS camp                                                                | 07/03/2023 to<br>13/03/2023 | 50         | Navlakh Umbre, Tal<br>Maval,Pune                                                                       |
| 8  | Health checkup                                                          | 17/04/23                    | 200        | Ziffytech Digital Healthcare<br>Pvt. Ltd.<br>Mobile No:7972522901                                      |
| 9  | Physical Fitness by Zumba Dance                                         | 03.03.2023                  | 100        | Jayashri Javir. (Zumba trainer<br>BSc, B Pharmacy Diet<br>Consultant)<br>Mobile No:9423244189          |
| 10 | Cancer Experience and Counseling                                        | 03.03.2023                  | 100        | Mrs Sujata Kulkarni<br>Cancer Survivor and member<br>of Cancer Support System.<br>Mobile No:9422223418 |