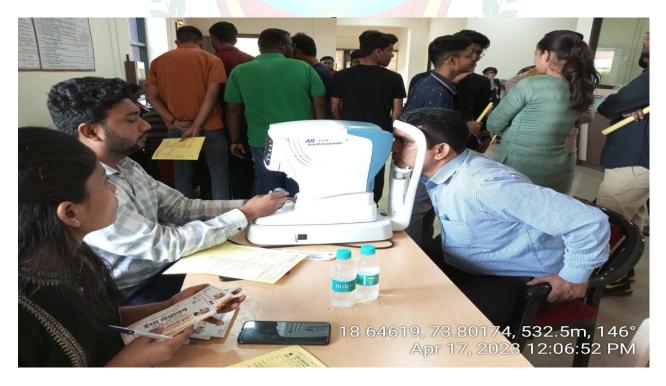

#### NOTICE

All the students of S.Y, T.Y, Final Year and Faculty members are hereby informed that a Guest Lecture on "Current Scenario and Career Opportunity in Sterile **Dosage Form**" has been organized by Pharmaceutics department in our institute. The date for the seminar has been scheduled on 26<sup>th</sup>November, 2022(Saturday) in classroom 1 and the session will begin at 11.00 am. All are requested to attend the same. For further details, the Seminar Flyer is affixed herewith.

Seminar on Current scenario and Career opportunity in Sterile Dosage form

Resource Person Mr Amol Laddha Assistant manager (Manufacturing unit)Enzene Biosciences Limited Chakan M.I.D.C., Pune.

> Saturday 26<sup>th</sup> November, 2022 11:00 AM to 12:30 PM Venue – Class Room 1 RMDIPER

#### **GUEST LECTURE REPORT**

A seminar on "Current scenario and Career opportunity in Sterile Dosage form" was conducted on 26<sup>th</sup> November, 2022(Saturday) from 11.00 am to 12.00 noon at Rasiklal M. Dhariwal Institute of Pharmaceutical Education and Research (RMDIPER), Chinchwad, Pune. Mr Amol Laddha Assistant manager (Manufacturing unit) Enzene Biosciences Limited Chakan M.I.D.C., Pune was invited as the Resource Person.The students and faculty members of RMDIPER attended the seminar. Dr.S.H.Lakde, the Associate Professor Pharmaceutics Department co-ordinated the programme.

The seminar was commenced at 11.00 am with a brief welcome notes followed by the introduction of the speaker by the Mrs.V.M.Chatur. The speaker delivered the speech relevant to the topic of the seminar for about 90 minutes. He explained Classification, Formulation and Evaluation of sterile dosage form in simplified way. He also emphasized on significance of the sterile dosage form in Chemotherapy's. Then he explained the working culture and requirement of sterile manufacturing unit. At last he provided information on Career opportunity in Sterile Dosage form. Question and answer (Q&A) session was conducted immediately after the deliberation of the speaker. Faculty and student participants actively interacted with the Resource Person and discussed with him about their queries. More than 90 participants successfully attended the seminar. After the scientific session is over, Mrs.V.M.Chatur briefly addressed the participants and gratefully thanked Resource Person for accepting invitation and nice deliberation in the seminar. The programme was closed with a formal vote of thanks to Principal, Resource Person, Faculty members and Student participants followed by a snapshot of the session.