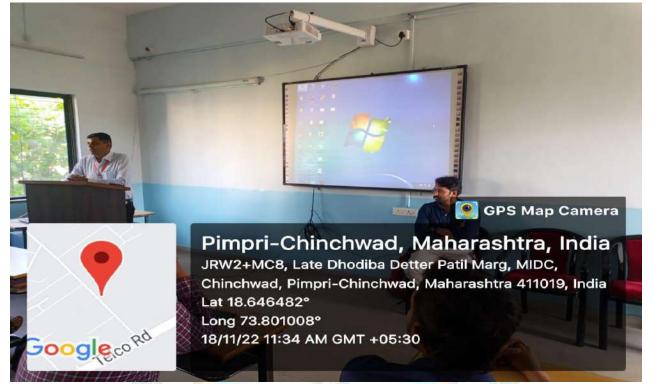

## **ACTIVITY REPORT**

| Activity         | Seminar on "Molecular Docking" by Mr. Somdatta Chaudhari |  |  |
|------------------|----------------------------------------------------------|--|--|
| Day & Date       | 18/11/2022 (Friday)                                      |  |  |
| Time             | 11:00 am to 01:00 pm                                     |  |  |
| Venue            | RMDIPER                                                  |  |  |
| Description      |                                                          |  |  |
| Present Students | 82                                                       |  |  |
| Outcome          | Advanced Learning and experimentation.                   |  |  |
|                  | PHOTOS                                                   |  |  |

Mani

Introduction and Welcome of resource person by program coordinator Dr.V.S.Neharkar

Seminar delivered by resource person Mr. Somadatta Chaudhari

।। पढम्ं नाण तओ दया ।।

Shri Jain Vidya Prasarak Mandal's