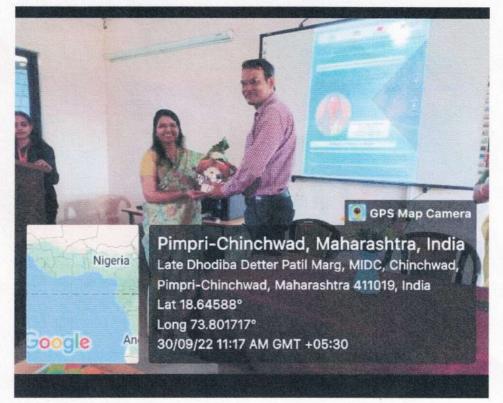

Seminar on Current scenario and Career opportunity in Sterile Dosage form

Resource Person Mr Amol Laddha Assistant manager (Manufacturing unit)Enzene Biosciences Limited Chakan M.I.D.C., Pune.

> Saturday 26<sup>th</sup> November, 2022 11:00 AM to 12:30 PM Venue – Class Room 1 RMDIPER

#### **GUEST LECTURE REPORT**

A seminar on "Current scenario and Career opportunity in Sterile Dosage form" was conducted on 26<sup>th</sup> November, 2022(Saturday) from 11.00 am to 12.00 noon at Rasiklal M. Dhariwal Institute of Pharmaceutical Education and Research (RMDIPER), Chinchwad, Pune. Mr Amol Laddha Assistant manager (Manufacturing unit) Enzene Biosciences Limited Chakan M.I.D.C., Pune was invited as the Resource Person.The students and faculty members of RMDIPER attended the seminar. Dr.S.H.Lakde, the Associate Professor Pharmaceutics Department co-ordinated the programme.

Approved By AICTE New Delhi, DTE (PH-6823) & Affiliated to SavitribaiPhule Pune University (PU/PN/Pharm/448/2014)

Welcome of resource person by program coordinator Dr. S. H. Lakde

Seminar delivered by resource person Mr Amol Laddha