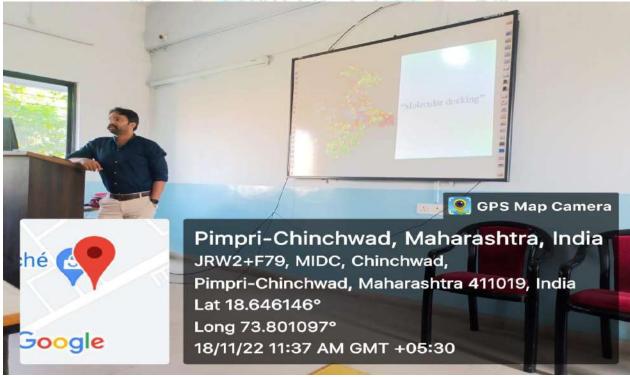

## **ACTIVITY REPORT**

| Activity         | Seminar on "Molecular Docking" by Mr. Somdatta Chaudhari |  |  |
|------------------|----------------------------------------------------------|--|--|
| Day & Date       | 18/11/2022 (Friday)                                      |  |  |
| Time             | 11:00 am to 01:00 pm                                     |  |  |
| Venue            | RMDIPER                                                  |  |  |
| Description      |                                                          |  |  |
| Present Students | 82                                                       |  |  |
| Outcome          | Advanced Learning and experimentation.                   |  |  |
|                  | PHOTOS                                                   |  |  |

Mani

Introduction and Welcome of resource person by program coordinator Dr.V.S.Neharkar

Seminar delivered by resource person Mr. Somadatta Chaudhari

।। पढम्ं नाण तओ दया ।।

Shri Jain Vidya Prasarak Mandal's