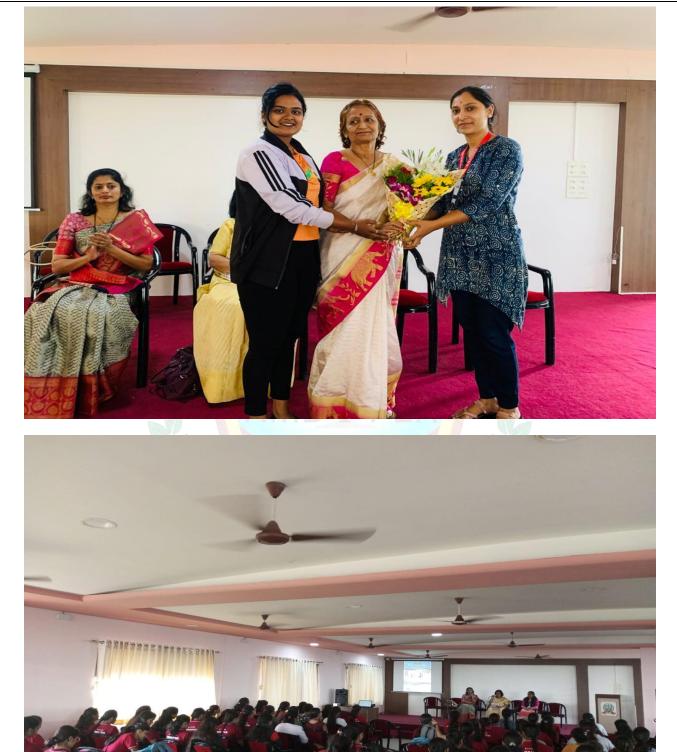

arua

Dr. A. A. Garud

Member

Attendance of students and staff for Seminar

(Dr. S. G. Walode)

Principal

Rasiklal M. Dhariwal Institute of

**Pharmaceutical Education & Research** 