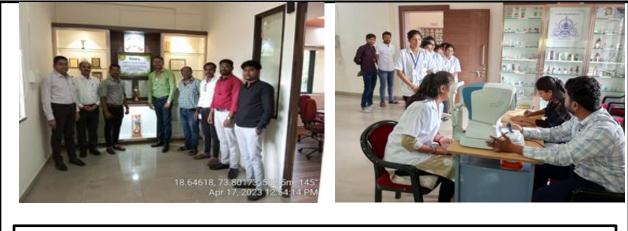

#### NOTICE

All the students of S.Y, T.Y, Final Year and Faculty members are hereby informed that a Guest Lecture on "Current Scenario and Career Opportunity in Sterile **Dosage Form**" has been organized by Pharmaceutics department in our institute. The date for the seminar has been scheduled on 26<sup>th</sup>November, 2022(Saturday) in classroom 1 and the session will begin at 11.00 am. All are requested to attend the same. For further details, the Seminar Flyer is affixed herewith.

010004

**Coordinator & HOD Pharmaceutics Dept.** 

(Dr. S. G. Walode)

PRINCOPPAL Rasiklal M. Dhariwal Institute of Pharmacautical Education & Research Chinchwad Station, Pune-411019

 Ph. No -020-27459191
 Fax No: 020 27354633/27457683
 Email: rmdiper@gmail.com

Seminar on Current scenario and Career opportunity in Sterile Dosage form

Resource Person Mr Amol Laddha Assistant manager (Manufacturing unit)Enzene Biosciences Limited Chakan M.I.D.C., Pune.

> Saturday 26<sup>th</sup> November, 2022 11:00 AM to 12:30 PM Venue – Class Room 1 RMDIPER

#### **GUEST LECTURE REPORT**

A seminar on "Current scenario and Career opportunity in Sterile Dosage form" was conducted on 26<sup>th</sup> November, 2022(Saturday) from 11.00 am to 12.00 noon at Rasiklal M. Dhariwal Institute of Pharmaceutical Education and Research (RMDIPER), Chinchwad, Pune. Mr Amol Laddha Assistant manager (Manufacturing unit) Enzene Biosciences Limited Chakan M.I.D.C., Pune was invited as the Resource Person.The students and faculty members of RMDIPER attended the seminar. Dr.S.H.Lakde, the Associate Professor Pharmaceutics Department co-ordinated the programme.

The seminar was commenced at 11.00 am with a brief welcome notes followed by the introduction of the speaker by the Mrs.V.M.Chatur. The speaker delivered the speech relevant to the topic of the seminar for about 90 minutes. He explained Classification, Formulation and Evaluation of sterile dosage form in simplified way. He also emphasized on significance of the sterile dosage form in Chemotherapy's. Then he explained the working culture and requirement of sterile manufacturing unit. At last he provided information on Career opportunity in Sterile Dosage form. Question and answer (Q&A) session was conducted immediately after the deliberation of the speaker. Faculty and student participants actively interacted with the Resource Person and discussed with him about their queries. More than 90 participants successfully attended the seminar. After the scientific session is over, Mrs.V.M.Chatur briefly addressed the participants and gratefully thanked Resource Person for accepting invitation and nice deliberation in the seminar. The programme was closed with a formal vote of thanks to Principal, Resource Person, Faculty members and Student participants followed by a snapshot of the session.