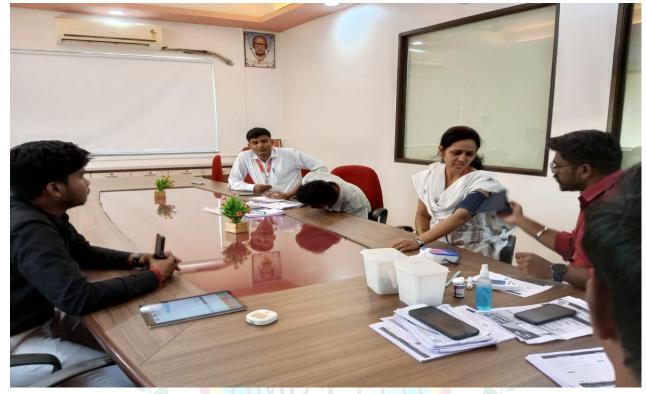

#### NOTICE

All the students of S.Y, T.Y, Final Year and Faculty members are hereby informed that a Guest Lecture on "Current Scenario and Career Opportunity in Sterile **Dosage Form**" has been organized by Pharmaceutics department in our institute. The date for the seminar has been scheduled on 26<sup>th</sup>November, 2022(Saturday) in classroom 1 and the session will begin at 11.00 am. All are requested to attend the same. For further details, the Seminar Flyer is affixed herewith.

Seminar on Current scenario and Career opportunity in Sterile Dosage form

Resource Person Mr Amol Laddha Assistant manager (Manufacturing unit)Enzene Biosciences Limited Chakan M.I.D.C., Pune.

> Saturday 26<sup>th</sup> November, 2022 11:00 AM to 12:30 PM Venue – Class Room 1 RMDIPER

#### **GUEST LECTURE REPORT**

A seminar on "Current scenario and Career opportunity in Sterile Dosage form" was conducted on 26<sup>th</sup> November, 2022(Saturday) from 11.00 am to 12.00 noon at Rasiklal M. Dhariwal Institute of Pharmaceutical Education and Research (RMDIPER), Chinchwad, Pune. Mr Amol Laddha Assistant manager (Manufacturing unit) Enzene Biosciences Limited Chakan M.I.D.C., Pune was invited as the Resource Person.The students and faculty members of RMDIPER attended the seminar. Dr.S.H.Lakde, the Associate Professor Pharmaceutics Department co-ordinated the programme.

The seminar was commenced at 11.00 am with a brief welcome notes followed by the introduction of the speaker by the Mrs.V.M.Chatur. The speaker delivered the speech relevant to the topic of the seminar for about 90 minutes. He explained Classification, Formulation and Evaluation of sterile dosage form in simplified way. He also emphasized on significance of the sterile dosage form in Chemotherapy's. Then he explained the working culture and requirement of sterile manufacturing unit. At last he provided information on Career opportunity in Sterile Dosage form. Question and answer (Q&A) session was conducted immediately after the deliberation of the speaker. Faculty and student participants actively interacted with the Resource Person and discussed with him about their queries. More than 90 participants successfully attended the seminar. After the scientific session is over, Mrs.V.M.Chatur briefly addressed the participants and gratefully thanked Resource Person for accepting invitation and nice deliberation in the seminar. The programme was closed with a formal vote of thanks to Principal, Resource Person, Faculty members and Student participants followed by a snapshot of the session.