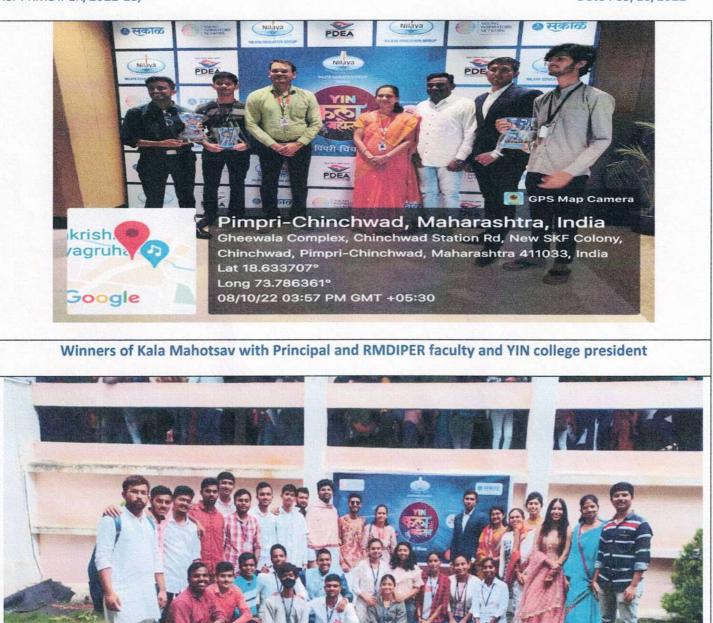

|    | NAAC Accredited with A+ (CGPA - 3.46)            |                                 |  |  |  |
|----|--------------------------------------------------|---------------------------------|--|--|--|
| 12 | 25/3/2023                                        | Poster Presentation competition |  |  |  |
|    | SAKAL YIN PARTICIPATION (YIN KALA MAHOTSAV 2022) |                                 |  |  |  |
| 1  |                                                  | Satire (Play)                   |  |  |  |
| 2  | -                                                | Poetry                          |  |  |  |
| 3  |                                                  | Vyang chitra                    |  |  |  |
| 4  |                                                  | Singing                         |  |  |  |
| 5  | 07/10/2022                                       | Fashion show                    |  |  |  |
| 6  |                                                  | Mono act                        |  |  |  |
| 7  | - To<br>08/10/2022                               | Photoshop collage               |  |  |  |
| 8  | -                                                | Photography                     |  |  |  |
| 9  | 1                                                | Debate                          |  |  |  |
| 10 |                                                  | Monologue                       |  |  |  |
| 11 |                                                  | Dance                           |  |  |  |
| 12 |                                                  | Dance group                     |  |  |  |