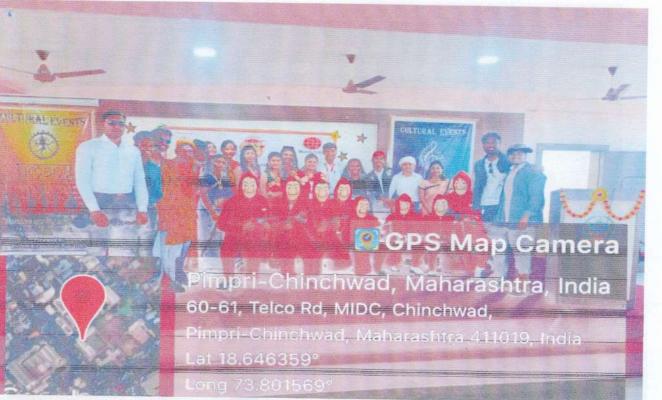

### REPORT OF *"SHIVRAJYABHISHEK DIN"* CELEBRATION 2022 06<sup>th</sup> June 2022

### 1. "Pawankhind" film shown to students:

Arranged an Inspirational film show of "Pawankhind" for students in classroom Principal, faculty members and students attended the event

In this current digital era education is not just in the form of blackboard or lectures within the classroom, but the use of technology for taking education at new level, to know the history, to inspire the students the highly motivating Marathi movie "*Pawankhind*" was shown to students of pharmacy. The great leadership quality, planning and successful execution of all activities, power of unity are the various things to be learned from the great personalities.

All Teaching, non-teaching faculty members, students and Principal Dr. S. G. Walode first worshiped the statue of "Shivaji Maharaj". Then the motivational words were given by the Principal addressing the attendees. The overall arrangement was done the Student Development Officer Dr. Aniket A. Garud, Assistant Professor, Department of Pharmacology.

# 2.Essay Writing Competition was conducted for students:

"Shivrajyabhishek din Sohala" Celebration at RMDIPER on 6th June 2022

Ph. No -020-27459191 Fax No: 020 27354633/27457683 Email: rmdiper@gmail.com Acharya Anand Rushiji Marg, Telco Road, D-2 / 60-61, Chinchwad, Pune-411 019