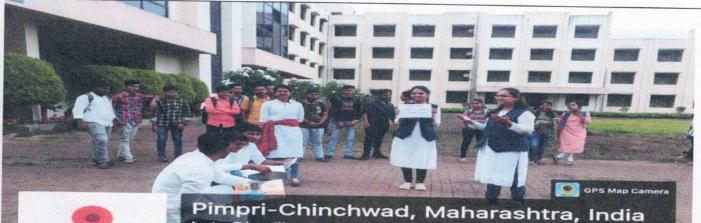

### REPORT OF *"SHIVRAJYABHISHEK DIN"* CELEBRATION 2022 06<sup>th</sup> June 2022

### 1. "Pawankhind" film shown to students:

Arranged an Inspirational film show of "Pawankhind" for students in classroom Principal, faculty members and students attended the event

In this current digital era education is not just in the form of blackboard or lectures within the classroom, but the use of technology for taking education at new level, to know the history, to inspire the students the highly motivating Marathi movie "*Pawankhind*" was shown to students of pharmacy. The great leadership quality, planning and successful execution of all activities, power of unity are the various things to be learned from the great personalities.

All Teaching, non-teaching faculty members, students and Principal Dr. S. G. Walode first worshiped the statue of "Shivaji Maharaj". Then the motivational words were given by the Principal addressing the attendees. The overall arrangement was done the Student Development Officer Dr. Aniket A. Garud, Assistant Professor, Department of Pharmacology.