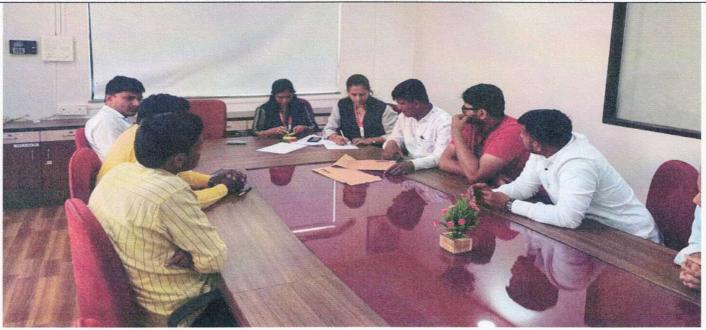

ection rep<br>achin Rede, Mr. Tanaji Sathe,<br>inator Mrs. Harshada H. Puran<br>IPER.<br>ticipated in the election and 05<br>Research Activity development | T. Y. B. Pharm<br>n disciplined manner<br>resentative Mr. Prati<br>Mr. Rahul Supekar.<br>ik with motivation o<br>faculty members<br>of students.<br>Rasi<br>Pharma | Vice-president<br>. Vote counting was done<br>k Pol, Mrs. Bhagyashree<br>Elections was conducted<br>f Dr. Sanjay G. Walode,<br>Dr. Sanjay G. Walode,<br>PRINCIPAL                                                                  |  |  |  |  |



[Formerly Shri Fattechand Jain College of Pharmacy (B.Pharm.)]



Approved By PCI , AICTE New Delhi, DTE (PH-6823) & Affiliated to Savitribai Phule Pune UniversityPU/PN/Pharm/465/2014)

#### Ref: RMDIPER/2022-23/

Date: 15/09/2022









[Formerly Shri Fattechand Jain College of Pharmacy (B.Pharm.)]

Approved By PCI , AICTE New Delhi, DTE (PH-6823) & Affiliated to Savitribai Phule Pune UniversityPU/PN/Pharm/465/2014) Ref : RMDIPER/2022-23/ Date : 15/09/2022



Staff and students for Election preparation



Manikchand

Handover of Result to YIN Election Coordinator Mr. Pratik Pol





Pimpri-Chinchwad, Maharashtra, India JRW2+MC8, Late Dhodiba Detter Patil Marg, MIDC, Chinchwad, Pimpri-Chinchwad, Maharashtra 411019, India Lat 18.646519° Long 73.801508° 09/01/23 01:04 PM GMT +05:30

Mrs. Harshada H. Puranik YIN Co-ordinator

Ph. No -020-27459191

PRINCIPAL Rasiklal M. Dhariwal Institute of Pharmaceutical Education & Research Chinchwad Station, Pune-411019

Dr. Sanjay G. Walode

Acharya Anand Rushiji Marg, Telco Road, D