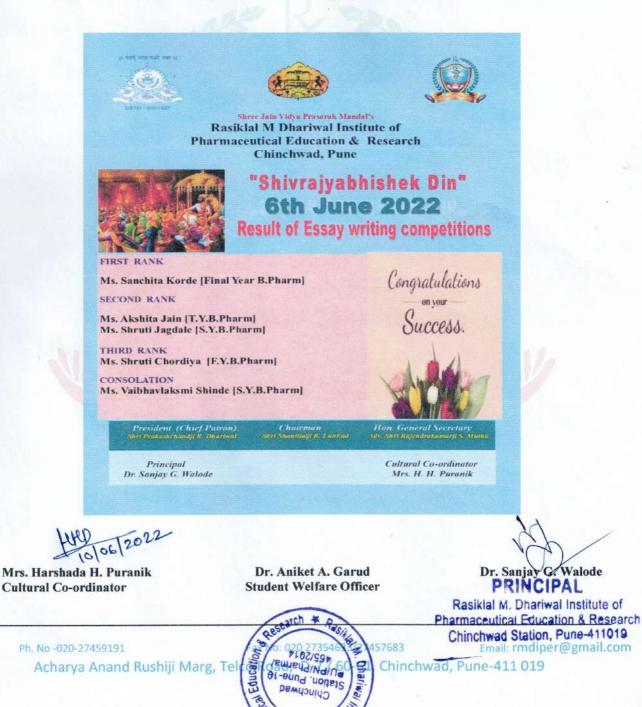

### REPORT OF *"SHIVRAJYABHISHEK DIN"* CELEBRATION 2022 06<sup>th</sup> June 2022

# 2.Essay Writing Competition was conducted for students:

"Shivrajyabhishek din Sohala" Celebration at RMDIPER on 6th June 2022

Ph. No -020-27459191 Fax No: 020 27354633/27457683 Email: rmdiper@gmail.com Acharya Anand Rushiji Marg, Telco Road, D-2 / 60-61, Chinchwad, Pune-411 019

Ref :RMDIPER/2022-23/Cultural/01

Date : 10/06/2022

**An** On this occasion of "Shivrajyabhishek Din" year 2022, an essay competition was organized for the students of F.Y./S.Y./T.Y. & Final year B. Pharm. The various topic given for the essay competition were as given below

- 1. "Shivrajyabhishek"
- 2. "Raja Shivchatrapati"
- 3. "ShivrayancheSwarajya"

Students participated in the competition very enthusiastically and written the essays and expressed their thought process on these topics.

### \*Result of Essay Writing Competition:

| Sr. No.                              | Name of the Student                  | Year of Study      | Rank obtained |  |
|--------------------------------------|--------------------------------------|--------------------|---------------|--|
| 1                                    | Ms. Sanchita Sanjay Korde            | Final year B.Pharm | First Rank    |  |
| 2 Ms. Shruti Vitthal Jagdale S.Y.B.P |                                      | S.Y.B.Pharm        | Second Rank   |  |
| 3                                    | Ms. Akshita Jain                     | T.Y.B.Pharm        |               |  |
| 4                                    | Ms. Shruti Sunil Chordiya            | F.Y.B.Pharm        | Third Rank    |  |
| 5                                    | Ms. Vaibhavlaksmi Dnyaneshwar Shinde | S.Y.B.Pharm        | Consolation   |  |