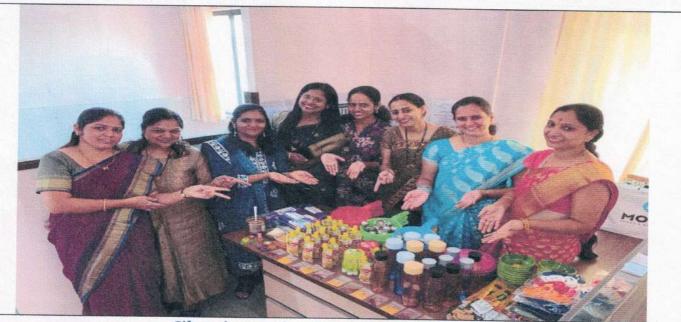

Time: 2.45 pm to 2.55 pm

Mode: Offline

Venue: Admin area

W

Mrs. Harshada H. Puranik Cultural Co-ordinator

Dr. S G. Walode

PRINCIPAL Rasiklal M. Dhariwal Institute of Fiarmaceutical Education & Research Chinchwad Station, Pune-411019