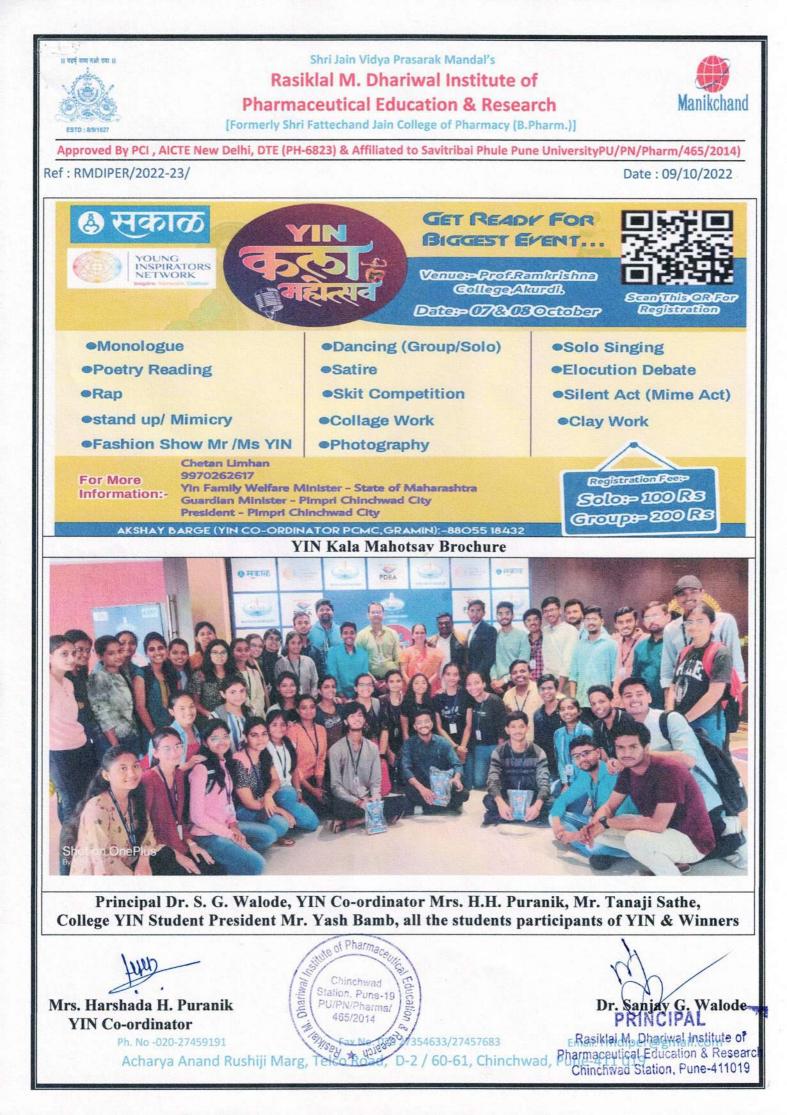

|    | NAAC Accredited with A+ (CGPA - 3.46)            |                                 |  |  |  |
|----|--------------------------------------------------|---------------------------------|--|--|--|
| 12 | 25/3/2023                                        | Poster Presentation competition |  |  |  |
|    | SAKAL YIN PARTICIPATION (YIN KALA MAHOTSAV 2022) |                                 |  |  |  |
| 1  |                                                  | Satire (Play)                   |  |  |  |
| 2  | -                                                | Poetry                          |  |  |  |
| 3  |                                                  | Vyang chitra                    |  |  |  |
| 4  |                                                  | Singing                         |  |  |  |
| 5  | 07/10/2022                                       | Fashion show                    |  |  |  |
| 6  |                                                  | Mono act                        |  |  |  |
| 7  | - To<br>08/10/2022                               | Photoshop collage               |  |  |  |
| 8  | -                                                | Photography                     |  |  |  |
| 9  | 1                                                | Debate                          |  |  |  |
| 10 |                                                  | Monologue                       |  |  |  |
| 11 |                                                  | Dance                           |  |  |  |
| 12 |                                                  | Dance group                     |  |  |  |