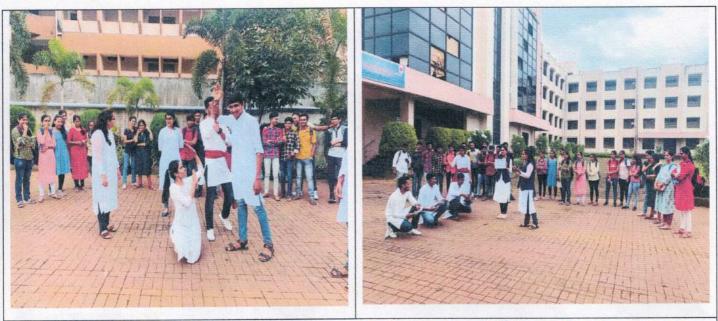

### REPORT OF *"SHIVRAJYABHISHEK DIN"* CELEBRATION 2022 06<sup>th</sup> June 2022

### 1. "Pawankhind" film shown to students:

Arranged an Inspirational film show of "Pawankhind" for students in classroom Principal, faculty members and students attended the event

In this current digital era education is not just in the form of blackboard or lectures within the classroom, but the use of technology for taking education at new level, to know the history, to inspire the students the highly motivating Marathi movie "*Pawankhind*" was shown to students of pharmacy. The great leadership quality, planning and successful execution of all activities, power of unity are the various things to be learned from the great personalities.

All Teaching, non-teaching faculty members, students and Principal Dr. S. G. Walode first worshiped the statue of "Shivaji Maharaj". Then the motivational words were given by the Principal addressing the attendees. The overall arrangement was done the Student Development Officer Dr. Aniket A. Garud, Assistant Professor, Department of Pharmacology.