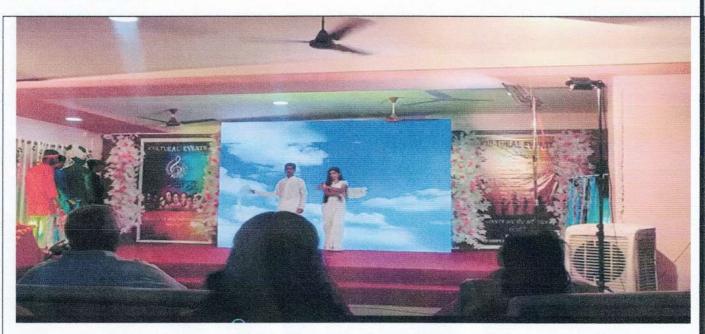

### REPORT OF *"SHIVRAJYABHISHEK DIN"* CELEBRATION 2022 06<sup>th</sup> June 2022

### 1. "Pawankhind" film shown to students:

Arranged an Inspirational film show of "Pawankhind" for students in classroom Principal, faculty members and students attended the event

In this current digital era education is not just in the form of blackboard or lectures within the classroom, but the use of technology for taking education at new level, to know the history, to inspire the students the highly motivating Marathi movie "*Pawankhind*" was shown to students of pharmacy. The great leadership quality, planning and successful execution of all activities, power of unity are the various things to be learned from the great personalities.

All Teaching, non-teaching faculty members, students and Principal Dr. S. G. Walode first worshiped the statue of "Shivaji Maharaj". Then the motivational words were given by the Principal addressing the attendees. The overall arrangement was done the Student Development Officer Dr. Aniket A. Garud, Assistant Professor, Department of Pharmacology.