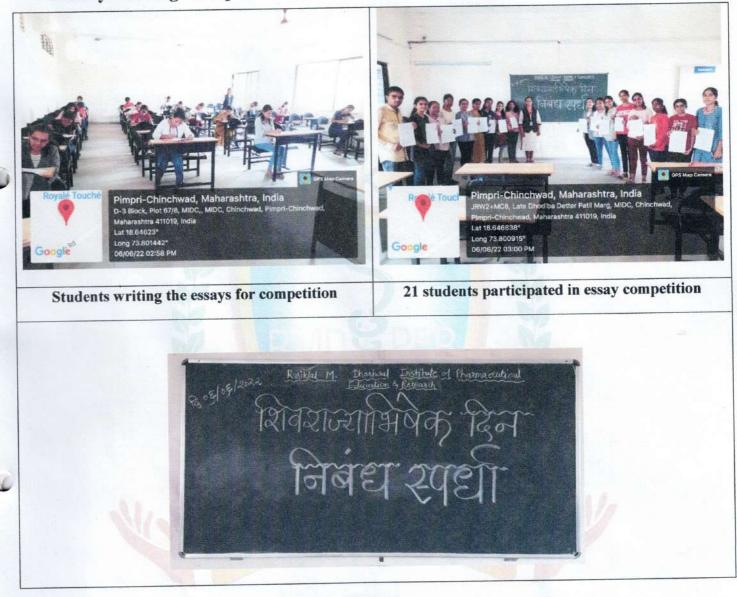

### REPORT OF *"SHIVRAJYABHISHEK DIN"* CELEBRATION 2022 06<sup>th</sup> June 2022

### 1. "Pawankhind" film shown to students:

Arranged an Inspirational film show of "Pawankhind" for students in classroom Principal, faculty members and students attended the event

In this current digital era education is not just in the form of blackboard or lectures within the classroom, but the use of technology for taking education at new level, to know the history, to inspire the students the highly motivating Marathi movie "*Pawankhind*" was shown to students of pharmacy. The great leadership quality, planning and successful execution of all activities, power of unity are the various things to be learned from the great personalities.

All Teaching, non-teaching faculty members, students and Principal Dr. S. G. Walode first worshiped the statue of "Shivaji Maharaj". Then the motivational words were given by the Principal addressing the attendees. The overall arrangement was done the Student Development Officer Dr. Aniket A. Garud, Assistant Professor, Department of Pharmacology.

Ref :RMDIPER/2022-23/Cultural/01

Date : 10/06/2022

**An** On this occasion of "Shivrajyabhishek Din" year 2022, an essay competition was organized for the students of F.Y./S.Y./T.Y. & Final year B. Pharm. The various topic given for the essay competition were as given below

- 1. "Shivrajyabhishek"
- 2. "Raja Shivchatrapati"
- 3. "ShivrayancheSwarajya"

Students participated in the competition very enthusiastically and written the essays and expressed their thought process on these topics.