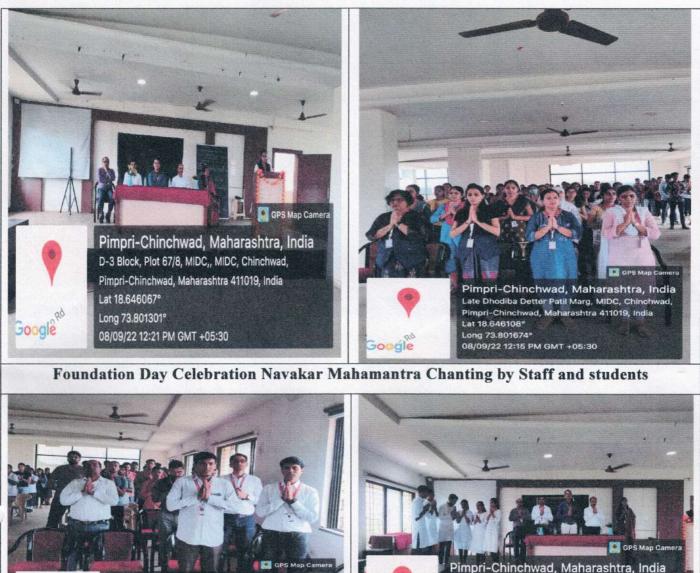

|



boogle

35

#### Shri Jain Vidya Prasarak Mandal's Rasiklal M. Dhariwal Institute of Pharmaceutical Education & Research

[Formerly Shri Fattechand Jain College of Pharmacy (B.Pharm.)]



Approved By PCI , AICTE New Delhi, DTE (PH-6823) & Affiliated to Savitribai Phule Pune UniversityPU/PN/Pharm/465/2014) Ref : RMDIPER/2022-23/ Date : 08/09/2022



CPS Map Camera Pimpri-Chinchwad, Maharashtra, India Late Dhodiba Detter Patil Marg, MIDC, Chinchwad, Pimpri-Chinchwad, Maharashtra 411019, India Lat 18.64612° Long 73.801668° 08/09/22 12:15 PM GMT +05:30 Pimpri-Chinchwad, Maharashtra, India Late Dhodiba Detter Patil Marg, MIDC, Chinchwad, Pimpri-Chinchwad, Maharashtra 411019, India Lat 18.646103° Long 73.801674° 08/09/22 12:15 PM GMT +05:30

Students and dignitaries on the dais standing for Navkar Mahamantra



#### Shri Jain Vidya Prasarak Mandal's Rasiklal M. Dhariwal Institute of Pharmaceutical Education & Research

[Formerly Shri Fattechand Jain College of Pharmacy (B.Pharm.)]

Approved By PCI , AICTE New Delhi, DTE (PH-6823) & Affiliated to Savitribai Phule Pune UniversityPU/PN/Pharm/465/2014)

Ref : RMDIPER/2022-23/05

Date: 08/09/