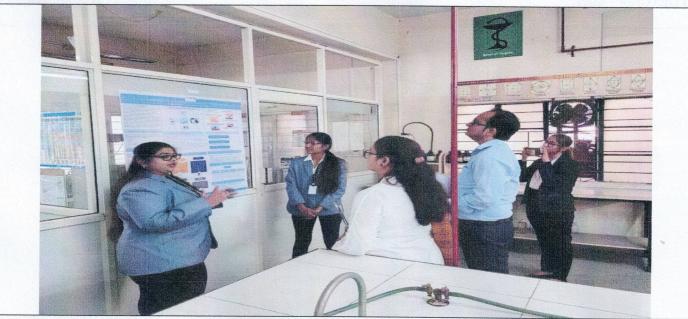

| 18/02/2023             | Marathwada Mitra<br>Mandal's College of<br>Pharmacy, Chinchwad,<br>Pune                          | Ms. P. N. Chhajed                   |                                                                              |

MAG

Mrs. Harshada H. Puranik Cultural Co-ordinator

vitute of Ph 6886grey

Dr. Sanjay G. Walode

PRINCIPAL Rasiklal M. Dhariwal Institute of Pharmaceutical Education & Research Chinchwad Station, Pune-411019 Email: rmdiper@gmail.com

Fax No: 020 27354633/27457683

Fax No: 020 27354633/27457683





[Formerly Shri Fattechand Jain College of Pharmacy (B.Pharm.)]

Approved By PCI , AICTE New Delhi, DTE (PH-6823) & Affiliated to Savitribai Phule Pune UniversityPU/PN/Pharm/465/2014)

Ref: RMDIPER/2022-23/01

Date : 20/02/2023

Manikchand



Ms. Prachi Gugale and Ms. Pratiksha Davkhare students of Final year B. Pharm presenting Poster in the Poster presentation competition held at Sinhgad College of Pharmacy, Vadgaon, Pune



Ms. Prachi Gugale student of Final year B. Pharm with Poster at SCOP, Vadgaon, Pune



Mr. Ketan Bardiya student of Final year B. Pharm in Pharma Detailing Competition, SIOP, Narhe, Pune

Mrs. Harshada H. Puranik **Cultural Co-ordinator** 



Ph. No -020-27459191

Fax No: 020 2 Acharya Anand Rushiji Marg, Telco Road, D-2 / 60-61, Chinchwad, Pune-411 019

Dr. Sanjay G. Walode

PRINCIPAL Rasiklal M. Dhariwal Institute of Pharmaceutical Education & Research Chinchwad Station, Pune-411019 Email: rmdiper@gmail.com



[Formerly Shri Fattechand Jain College of Pharmacy (B.Pharm.)]



Approved By PCI , AICTE Ne