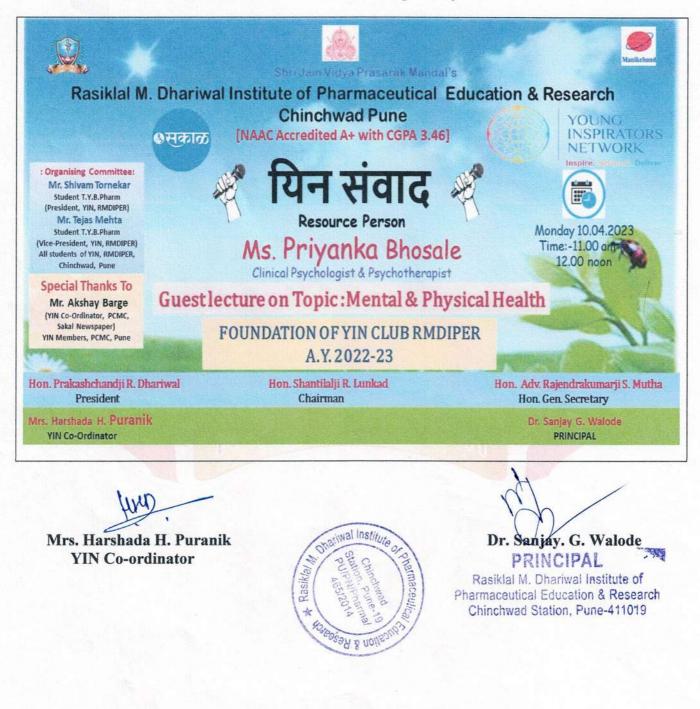

23/ Date : 10/04/2023



Participation of students in AVISHKAR Research Project Competition 2022 with their mentors



Ph. No -020-27459191



Dr. Sanjay G. Walode PRINCIPAL

Rasiklal M. Dhariwal Institute of Pharmaceutical Education & Research Chinchwad Station, Rune-611019





Approved By PCI, AICTE New Delhi, DTE (PH-6823) & Affiliated to Savitribai Phule Pune University (PU/PN/Pharm/465/2014)

RMDIPER/2022-23/YIN/04

Date: 07/01/2023

#### **STUDENT NOTICE**

All the students of F. Y. B. Pharm, S. Y. B. Pharm, T. Y. B. Pharm and Final year B. Pharm are hereby informed that "Foundation of YIN CLUB OF RMDIPER 2023" and a Guest Lecture in collaboration with YIN is organized at our institute on Monday 10<sup>th</sup> April 2023. All students are informed to attend the same compulsorily.



Ph. No -020-27459191 Fax No: 020 27354633/27457683 Email: rmdiper@gmail.com Acharya Anand Rushiji Marg, Telco Road, D-2 / 60-61, Chinchwad, Pune-411 019





Approved By PCI, AICTE New Delhi, DTE (PH-6823) & Affiliated to Savitribai Phule Pune University (PU/PN/Pharm/465/2014)

RMDIPER/2022-23/YIN/ 04

Date: 07/01/2023

#### **STAFF NOTICE**

All the Teaching and Non-teaching staff members are hereby informed that "Foundation of **VIN CLUB OF RMDIPER 2023" and a Guest Lecture in collaboration with VIN is organized at our institute on Monday 10<sup>th</sup> April 2023.** All are informed to attend the same. The details are as follows—



Mrs. Harshada H. Puranik YIN Co-ordinator



Dr. Sanjay/G. Walode CIPAL Rasiklal M. Dhariwal Institute of

Pharmaceutical Education & Research Chinchwad