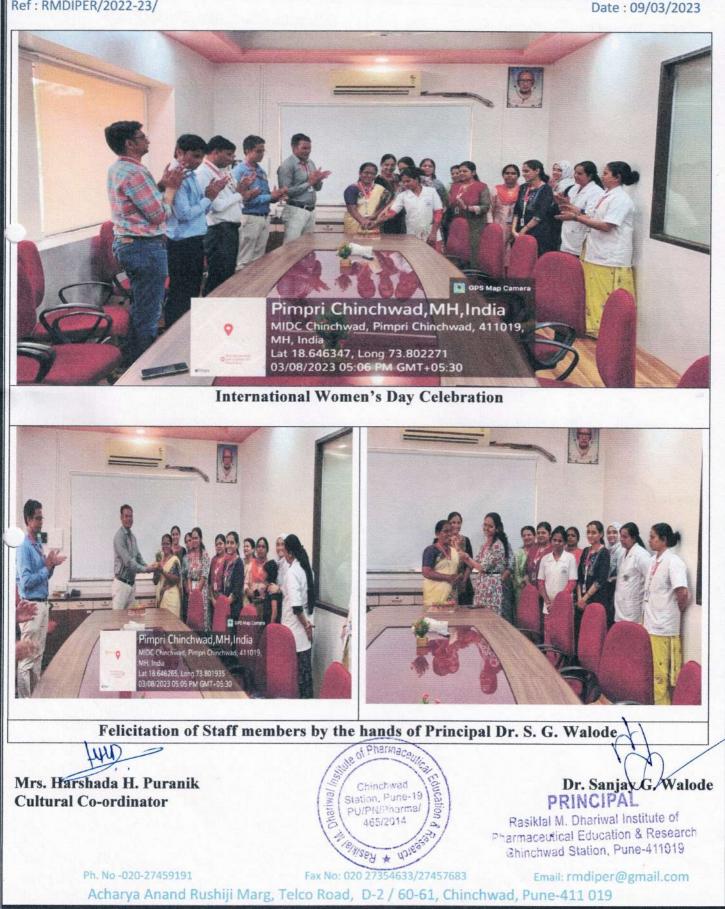

### Late Hukamichandji Sukhalalji Chordiya

Trustee member Shri Jain Vidya Prasarak Mandal

All the students of S. Y. B. Pharm, T. Y. B. Pharm and Final year B. Pharm are hereby informed that Condolence will be given to Late Hukamichandji Sukhalalji Chordiya, Trustee member, Shri Jain Vidya Prasarak Mandal. Details are as follows

Time: 2.45 pm to 2.55 pm

Mode: Offline

Venue: Admin area

W

Mrs. Harshada H. Puranik Cultural Co-ordinator

Dr. S G. Walode

PRINCIPAL Rasiklal M. Dhariwal Institute of Fiarmaceutical Education & Research Chinchwad Station, Pune-411019