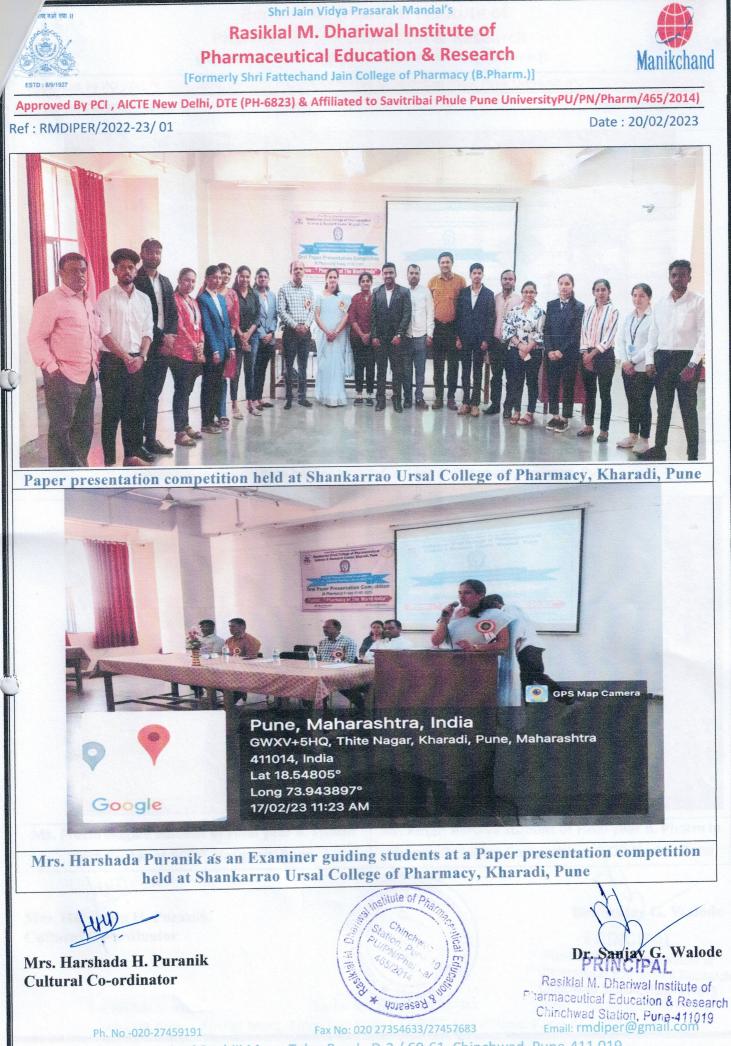

College of<br>Pharmacy, Yamuna<br>Nagar, Nigdi, Pune                                      | Mr. A. P. Kakade                    |                                                                              |
| 11         | General<br>Aptitude                | 18/02/2023             | Marathwada Mitra<br>Mandal's College of<br>Pharmacy, Chinchwad,<br>Pune                          | Ms. P. N. Chhajed                   |                                                                              |

MAG

Mrs. Harshada H. Puranik Cultural Co-ordinator

vitute of Ph 6886grey

Dr. Sanjay G. Walode

PRINCIPAL Rasiklal M. Dhariwal Institute of Pharmaceutical Education & Research Chinchwad Station, Pune-411019 Email: rmdiper@gmail.com

Fax No: 020 27354633/27457683

Fax No: 020 27354633/27457683





[Formerly Shri Fattechand Jain College of Pharmacy (B.Pharm.)]

Approved By PCI , AICTE New Delhi, DTE (PH-6823) & Affiliated to Savitribai Phule Pune UniversityPU/PN/Pharm/465/2014)

Ref: RMDIPER/2022-23/01

Date : 20/02/2023

Manikchand



Ms. Prachi Gugale and Ms. Pratiksha Davkhare students of Final year B. Pharm presenting Poster in the Poster presentation competition held at Sinhgad College of Pharmacy, Vadgaon, Pune



Ms. Prachi Gugale student of Final year B. Pharm with Poster at SCOP, Vadgaon, Pune



Mr. Ketan Bardiya student of Final year B. Pharm in Pharma Detailing Competition, SIOP, Narhe, Pune

Mrs. Harshada H. Puranik **Cultural Co-ordinator** 



Ph. No -020-27459191

Fax No: 020 2 Acharya Anand Rushiji Marg, Telco Road, D-2 / 60-61, Chinchwad, Pune-411 019

Dr. Sanja