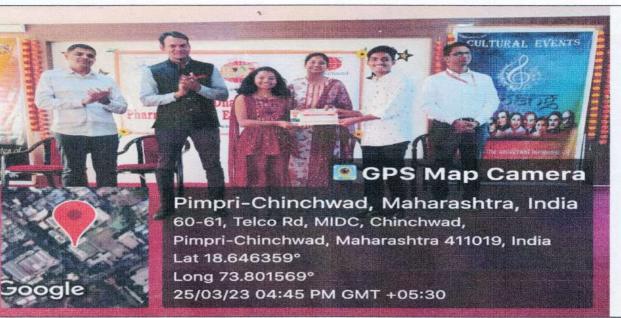

(B.Pharm.)]



Approved By PCI, AICTE New Delhi, DTE (PH-6823) & Affiliated to Savitribai Phule Pune University PN/Pharm/465/2014)

#### Ref: RMDIPER/2022-23/

Date: 25/03/2023



**Prize Distribution Ceremony** 





25/03/23 04:46 PM GMT +05:30

#### **Prize Distribution Ceremony**

Cultural Co-ordinator

Ph. No -020-27459191



Dr S.G. Walode.

PRINCIPAL Rasiklal M. Dhariwal Institute of E-Emaceutical Education & Research Chinchwad Station, Pune-411019 Email: rmdiper@gmail.com

Acharya Anand Rushiji Marg, Telco Road, D-2 / 60-61, Chinchwad, Pune-411 019



[Formerly Shri Fattechand Jain College of Pharmacy (B.Pharm.)]

Manikchand Approved By PCI, AICTE New Delhi, DTE (PH-6823) & Affiliated to Savitribai Phule Pune University PN/Pharm/465/2014)

Ref: RMDIPER/2022-23/

Date: 25/03/2023



**Prize Distribution Ceremony** 



JHD

Mrs. Harshada H. Puranik

**Cultural Co-ordinator** 

Pimpri-Chinchwad, Maharashtra 411019, India Lat 18.646359° Long 73.801569° 25/03/23 04:45 PM GMT +05:30

GPS Map Camera

Pimpri-Chinchwad, Maharashtra, India 60-61, Telco Rd, MIDC, Chinchwad, Pimpri-Chinchwad, Maharashtra 411019, India Lat 18.646359° Long 73.801569° 25/03/23 04:45 PM GMT +05:30

**Prize Distribution Ceremony** 



EVENT



Rasiklal M. Dhariwal Institute of Charmaceutical Education & Research Chinchwad Station, Pune-411019

Ph. No -020-27459191 Fax No: 020 27354633/27457683

Email: rmdiper@gmail.com

Acharya Anand Rushiji Marg, Telco Road, D-2 / 60-61, Chinchwad, Pune-411 019

Chinchwad

Station, Pune-19 PU/PN/Pharma/

ふ 辛 わら



[Formerly Shri Fattechand Jain College of Pharmacy