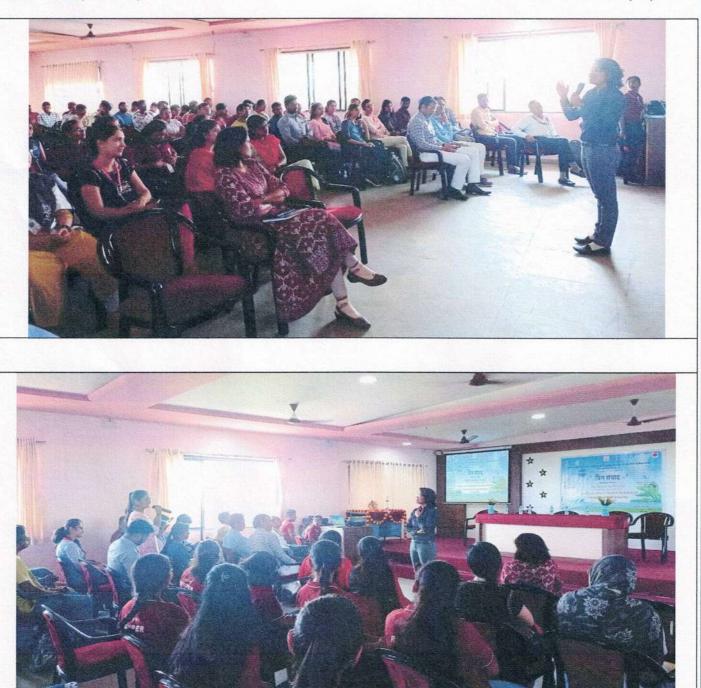

# Online Gurupournima Celebration 13th July 2022

All the students of B.Pharmacy are hereby informed that on account of Gurupournima online programme is organized. Students have to attend the programme and share your thoughts and feeling to pay tribute to all "Guru" in our life.

Time: 11.00 am to 12.00 noon

Mode: Online

Platform: Google Meet

Link to attend programme: link: https://meet.google.com/qks-hegp-kvy

Mrs. H. H.Puranik

**Cultural Co-ordinator** 

Dr. S.G.Walode

PRINCIPAL Rasikial M. Dhariwal Institute of Pharmaceutical Education & Research Chinchwad Station, Pune-411019

# Online Gurupournima Celebration 13th July 2022

All the teaching and non-teaching staff members are hereby informed that on account of Gurupournima online programme is organized. Kindly attend the programme and you can share your thoughts and feeling on this ospicious occasion.