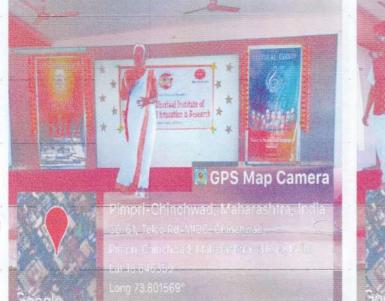

in College of Pharmacy (B.Pharm.)]

Approved By PCI , AICTE New Delhi, DTE (PH-6823) & Affiliated to Savitribai Phule Pune UniversityPU/PN/Pharm/465/2014) Ref: RMDIPER/2022-23/ Date: 25/03/2023







0-61, Telĉo Rd, MIDC, mph-chinchwa ong 73.801559\* 14/03/23 04:19 PM GMT +05:30









G. Walde Do 5 PRINCIPAL

Rasiklal M. Dhariwal Institute of Pharmaceutical Education & Research Chinchwad Station, Pune-411019

Fax No: 020 27354633/27457683 Ph. No -020-27459191 Email: rmdiper@gmail.com Acharya Anand Rushiji Marg, Telco Road, D-2 / 60-61, Chinchwad, Pune-411 019





[Formerly Shri Fattechand Jain College of Pharmacy (B.Pharm.)]

Approved By PCI , AICTE New Delhi, DTE (PH-6823) & Affiliated to Savitribai Phule Pune UniversityPU/PN/Pharm/465/2014) Ref : RMDIPER/2022-23/ Date : 25/03/2023







Mrs. H.H. Puranik



Dr. S.G. Walde PRINCIPAL

Rasiklal M. Dhariwal Institute of Fharmaceutical Education & Research Chinchwad Station, Pune-411019

 Ph. No -020-27459191
 Fax No: 020 27354633/27457683
 Email: rmdiper@gmail.com

 Acharya Anand Rushiji Marg, Telco Road, D-2 / 60-61, Chinchwad, Pune-411 019
 Email: Com





[Formerly Shri Fattechand Jain College of Pharmacy (B.Pharm.)]

Approved By PCI , AICTE New Delhi, DTE (PH-6823) & Affiliated to Savitribai Phule Pune UniversityPU/PN/Pharm/465/2014) Ref : RMDIPER/2022-23/ Date : 25/03/2023







Ph. No -020-27459191



s.G. Walde Dr-

Pune-19 Pharma/ 2014 Parmaceutical Education & Research Chinchwad Station, Pune-411019 Email: rmdiper@gmail.com

Acharya Anand Rushiji Marg, Telco Road, D-2 / 60-61, Chinchwad, Pune-411 019



-

**H