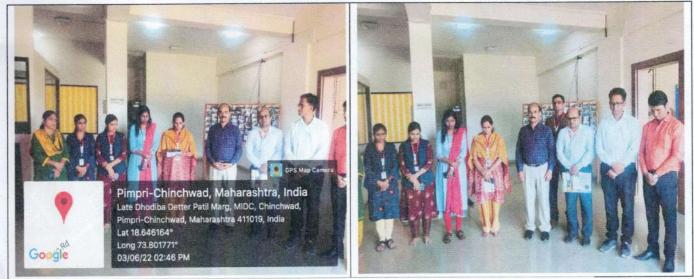

### **Cultural Activity Report**

| Report on Condolence Programme Late Hukamichandji Sukhalalji Chordiya                                                                                                                                                                                                                                                                                                                                                                           |
|-------------------------------------------------------------------------------------------------------------------------------------------------------------------------------------------------------------------------------------------------------------------------------------------------------------------------------------------------------------------------------------------------------------------------------------------------|
| Trustee member Shri Jain Vidya Prasarak Mandal                                                                                                                                                                                                                                                                                                                                                                                                  |
| Friday, 03 <sup>rd</sup> June 2022                                                                                                                                                                                                                                                                                                                                                                                                              |
| 2.45 pm-2.55 pm                                                                                                                                                                                                                                                                                                                                                                                                                                 |
| RMDIPER, Chinchwad, Pune                                                                                                                                                                                                                                                                                                                                                                                                                        |
| Late Shriman Hukamichandji Chordiya was the vice president and trustee member of<br>Shri Jain Vidya Prasarak Mandal, Chinchwad, Pune. On his sad demise at the age of 92<br>years on behalf of Rasiklal M. Dhariwal Institute of Pharmaceutical Education &<br>Research, Principal, Teaching and non-teaching staff members paid a deep condolence.<br>He was the great business man and owner of popular spices brand " <i>Pravin Masale</i> " |
| Teaching and non-Teaching staff members                                                                                                                                                                                                                                                                                                                                                                                                         |
| Gratitude and respect towards the trustee members of the organization                                                                                                                                                                                                                                                                                                                                                                           |
|                                                                                                                                                                                                                                                                                                                                                                                                                                                 |

Condolence given by the Teaching and Non-Teaching staff members

03/06/2022

Mrs. Harshada H. Puranik Cultural Co-ordinator

Dr. Sanjay G. Walode PRINCIPAL

Rasiklal M. Dhariwal Institute of Pharmaceutical Education & Research Chinchwad Station, Pune-411019