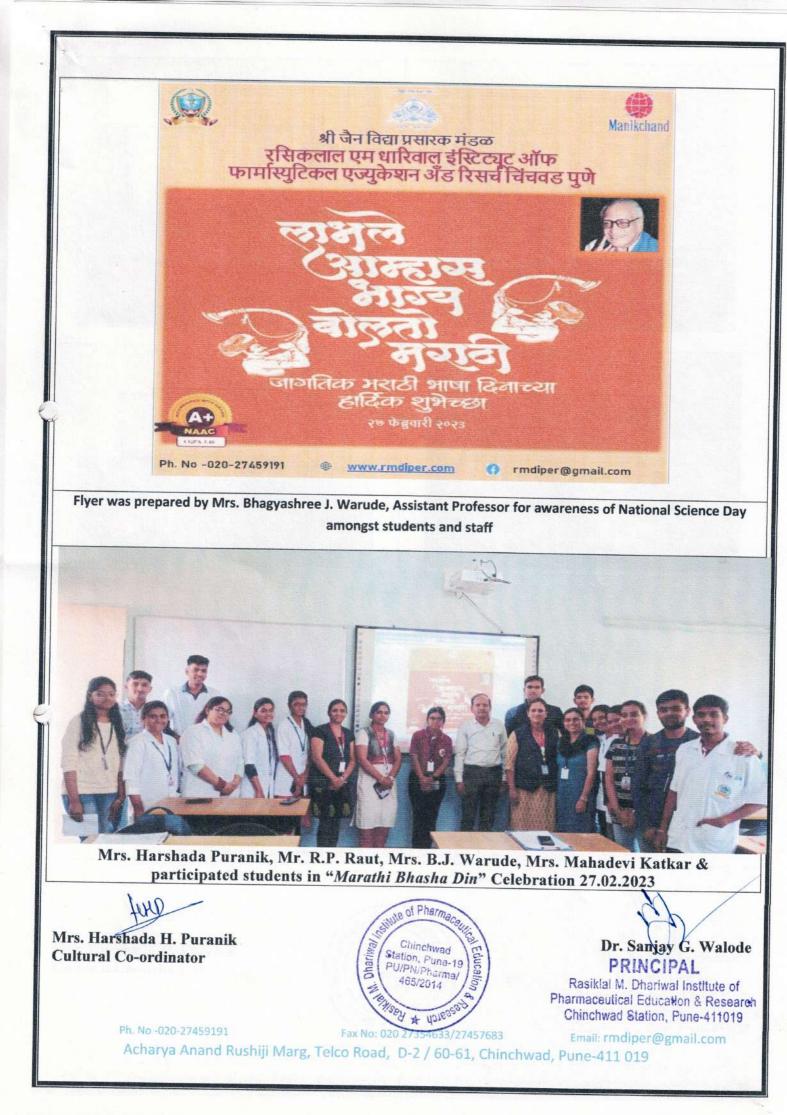

#### Ref : RMDIPER/2022-23/19

ESTD - 8/9/1927

Date : 27/02/2023

Manikchand

Mrs. Harshada H. Puranik Cultural Co-ordinator

ol Pharmaca 0 Chinchwad Station, Pune-19 PU/PN/Pharma/ 465/2014 ISBA # Has

Dr. Sanjay G. Walode PRINCIPAL

Rasiklal M. Dhariwal Institute of Pharmaceutical Education & Research Chinchwad Station, Pune-411019