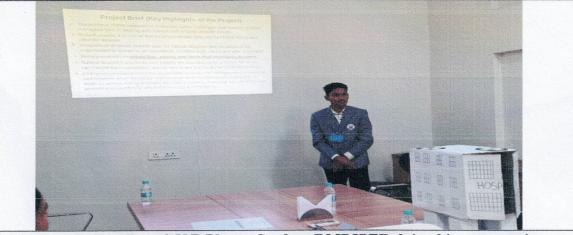

### 1. "Pawankhind" film shown to students:

Arranged an Inspirational film show of "Pawankhind" for students in classroom Principal, faculty members and students attended the event

In this current digital era education is not just in the form of blackboard or lectures within the classroom, but the use of technology for taking education at new level, to know the history, to inspire the students the highly motivating Marathi movie "*Pawankhind*" was shown to students of pharmacy. The great leadership quality, planning and successful execution of all activities, power of unity are the various things to be learned from the great personalities.

All Teaching, non-teaching faculty members, students and Principal Dr. S. G. Walode first worshiped the statue of "Shivaji Maharaj". Then the motivational words were given by the Principal addressing the attendees. The overall arrangement was done the Student Development Officer Dr. Aniket A. Garud, Assistant Professor, Department of Pharmacology.