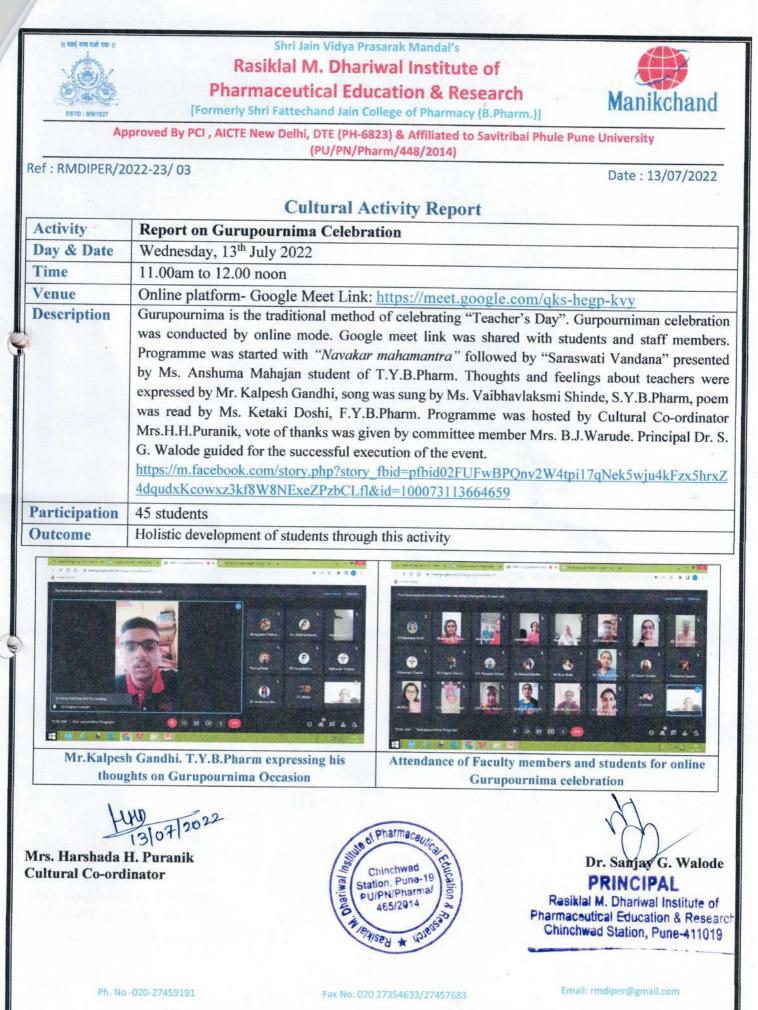

### **Cultural Activity Report**

|               | Cultural Rentity Report                                                                                                                                                                                                                                                                                                                                                                                                                                                                                                                                                                                                                                                                                                                                                                                                                                                                                                                                                                                                            |
|---------------|------------------------------------------------------------------------------------------------------------------------------------------------------------------------------------------------------------------------------------------------------------------------------------------------------------------------------------------------------------------------------------------------------------------------------------------------------------------------------------------------------------------------------------------------------------------------------------------------------------------------------------------------------------------------------------------------------------------------------------------------------------------------------------------------------------------------------------------------------------------------------------------------------------------------------------------------------------------------------------------------------------------------------------|
| Activity      | Report on 13 <sup>th</sup> Remembrance programme of Late Shri Shankarlalji Jogidasji Mutha<br>Former Honarary General Secretary, SJVPM                                                                                                                                                                                                                                                                                                                                                                                                                                                                                                                                                                                                                                                                                                                                                                                                                                                                                             |
| Day & Date    | Friday, 15 <sup>th</sup> July 2022                                                                                                                                                                                                                                                                                                                                                                                                                                                                                                                                                                                                                                                                                                                                                                                                                                                                                                                                                                                                 |
| Time          | 10.30am to 11.00 am                                                                                                                                                                                                                                                                                                                                                                                                                                                                                                                                                                                                                                                                                                                                                                                                                                                                                                                                                                                                                |
| Venue         | RMDIPER, Admin area                                                                                                                                                                                                                                                                                                                                                                                                                                                                                                                                                                                                                                                                                                                                                                                                                                                                                                                                                                                                                |
| Description   | 13 <sup>th</sup> Remembrance programme of Late Shri. Shankarlalji Jogidasji Mutha, Former Honarary General Secretary, SJVPM was conducted on 15 <sup>th</sup> July 2022. Chanting of " <i>Om Namah Shivay Jaap</i> " for 11 times and " <i>Navakar Mahamantra</i> " for 11 times was done by all the attendees. Great work done by Former Hon. Gen. Secretary was read, to know about his dedication towards work and the devotion given for overall development of the Trust and affiliated educational institutes. He also developed the healthy work culture amongst the staff members of all institutions and strive for overall development of the students. Principal Dr. Sanjay G. Walode also expressed his gratitude by offering the flowers and worship. For this programme Mr. K.B.Khillari, Administrative Officer SJVPM, Dr. S.G.Walode Principal RMDIPER, teaching and non-teaching staff members, students were present for the event. The programme was hoisted by Cultural co-ordinator Mrs. Harshada H. Puranik. |
| Participation | 35- Teaching and non-teaching staff members and students                                                                                                                                                                                                                                                                                                                                                                                                                                                                                                                                                                                                                                                                                                                                                                                                                                                                                                                                                                           |
| Outcome       | Gratitude and respect towards the trustee members of organization                                                                                                                                                                                                                                                                                                                                                                                                                                                                                                                                                                                                                                                                                                                                                                                                                                                                                                                                                                  |
|               |                                                                                                                                                                                                                                                                                                                                                                                                                                                                                                                                                                                                                                                                                                                                                                                                                                                                                                                                                                                                                                    |

A Tribute given by Principal, Teaching & Non-Teaching staff members of RMDIPER to Late Shankarlalji Jogidasji Mutha, Former Hon. Gen. Secretary SJVPM

2022 5

Mrs. Harshada H. Puranik Cultural Co-ordinator

Dr. Sanjay G. Walode PRINCIPAL

Rasiklal M. Dhariwal Institute of Pharmaceutical Education & Research Chinchwad Station, Pune-411019

Ph. No -020-27459191

Fax No: 020 27354633/27457683

Email: rmdiper@gmail.com