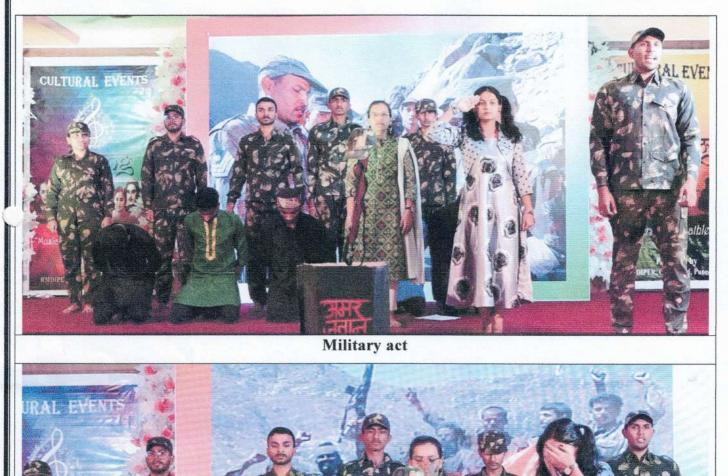

TE New Delhi, DTE (PH-6823) & Affiliated to Savitribai Phule Pune UniversityPU/PN/Pharm/465/2014)

Ref: RMDIPER/2022-23/

Date : 21/12/2022

Manikcha



**Fashion Show** 



Mrs. Harshada H. Puranik Cultural Co-ordinator

IH

**Fashion show** 



Dr. Sanjay G. Walode PRINCIPAL

Rasiklal M. Dhariwal Institute of Framaceutical Education & Research Chinchwad Station, Pune-411019

 Ph. No -020-27459191
 Fax No: 020-27354633/27457683
 Email: rmdiper@gmail.com

 Acharya Anand Rushiji Marg, Telco Road, D-2 / 60-61, Chinchwad, Pune-411 019
 Email: rmdiper@gmail.com



[Formerly Shri Fattechand Jain College of Pharmacy (B.Pharm.)]



Approved By PCI , AICTE New Delhi, DTE (PH-6823) & Affiliated to Savitribai Phule Pune UniversityPU/PN/Pharm/465/2014)

#### Ref: RMDIPER/2022-23/

Date : 21/12/2022



Mrs. Harshada H. Puranik Cultural Co-ordinator

Ph. No -020-27459191

Military act Chinchwad Station, Pune-19 PU/PN/Pharmal 465/2014 Fax No-LD 05 735 633/07/

Dr. Sanjay G. Walode PRINCIPAL

Rasiklal M. Dhariwal Institute of maceutical Education & Research minchwad Station Clube & group.com

Acharya Anand Rushiji Marg, Telco Road, D-2 / 60-61, Chinchwad, Pune-411 019

633/27457683 60-61, Chinchwad, Pu Shri Jain Vidya Prasarak Mandal's Rasiklal M. Dhariwal Institute of Pharmaceutical Education & Research [Formerly Shri Fattechand Jain College of Pharmacy (B.Pharm.)]



Approved By PCI, AICTE New Delhi, DTE (PH-6823) & Affiliated to Savitribai Phule Pune University (PU/PN/Pharm/465/2014)

Ref.: RMDIPER/2022-23/Cultural/

Date: 20/10/2022

# **STUDENT NOTICE**

#### Remembrance Day of Late