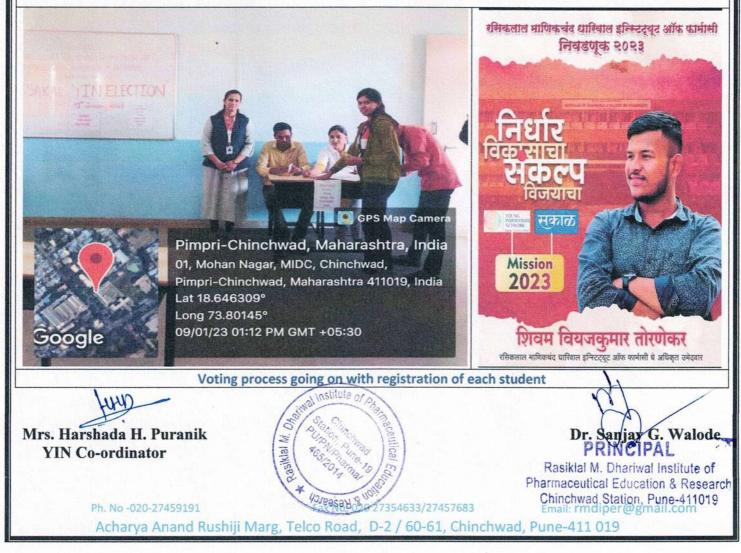

|    | NAAC Accredited with A+ (CGPA - 3.46)            |                                 |  |  |  |
|----|--------------------------------------------------|---------------------------------|--|--|--|
| 12 | 25/3/2023                                        | Poster Presentation competition |  |  |  |
|    | SAKAL YIN PARTICIPATION (YIN KALA MAHOTSAV 2022) |                                 |  |  |  |
| 1  |                                                  | Satire (Play)                   |  |  |  |
| 2  | -                                                | Poetry                          |  |  |  |
| 3  |                                                  | Vyang chitra                    |  |  |  |
| 4  |                                                  | Singing                         |  |  |  |
| 5  | 07/10/2022                                       | Fashion show                    |  |  |  |
| 6  |                                                  | Mono act                        |  |  |  |
| 7  | - To<br>08/10/2022                               | Photoshop collage               |  |  |  |
| 8  | -                                                | Photography                     |  |  |  |
| 9  | 1                                                | Debate                          |  |  |  |
| 10 |                                                  | Monologue                       |  |  |  |
| 11 |                                                  | Dance                           |  |  |  |
| 12 |                                                  | Dance group                     |  |  |  |