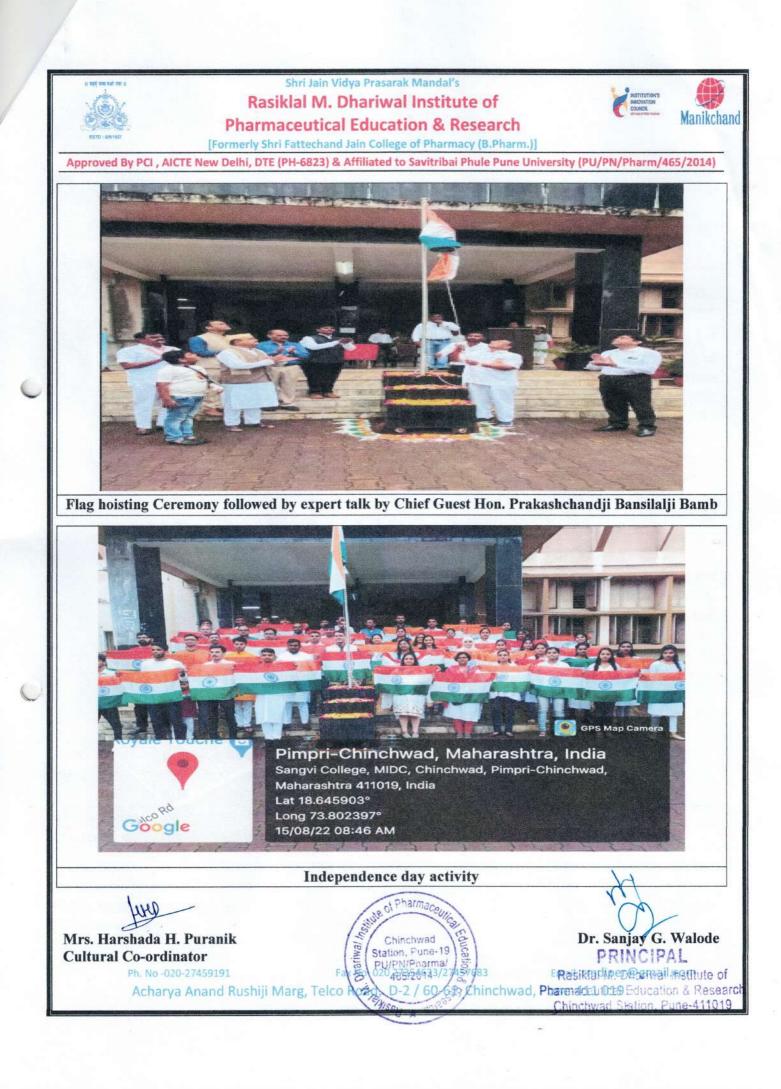

# "76th INDEPENDENCE DAY CELEBRATION"

All the Teaching and Non-Teaching staff members are hereby informed that, on occasion of 76<sup>th</sup> Independence day you have to be present for Flag hoisting ceremony at 7.30 am sharp in college campus. Attendance is compulsory.

Activity: "Har Ghar Tiranga by NSS department"

Mrs. Harshada H. Puranik Cultural Co-ordinator

Dr. Sanjay. G. Walode

PRINCIPAL Rasiklal M. Dhariwal Institute of Pharmaceutical Education & Research Chinchwad Station, Pune-411019

# "76th INDEPENDENCE DAY CELEBRATION"

All the S.Y., T.Y. & Final year B. Pharm students are members are hereby informed that, on occasion of **76<sup>th</sup> Independence Day** you must be present for Flag hoisting ceremony at 7.30 am sharp in college campus. Attendance is compulsory.

Activity: "Har Ghar Tiranga by NSS department"

Mrs. Harshada H. Puranik Cultural Co-ordinator

Dr. Sanjáy. G. Walode PRINCIPAL Rasiklal M. Dhariwal Institute of Pharmaceutical Education & Research Chinchwad Station, Pune-411019 ।। पदम्ँ नाण तओ दया ।।

#### Ref: RMDIPER/2022-23/07

Date : 15/08/2022