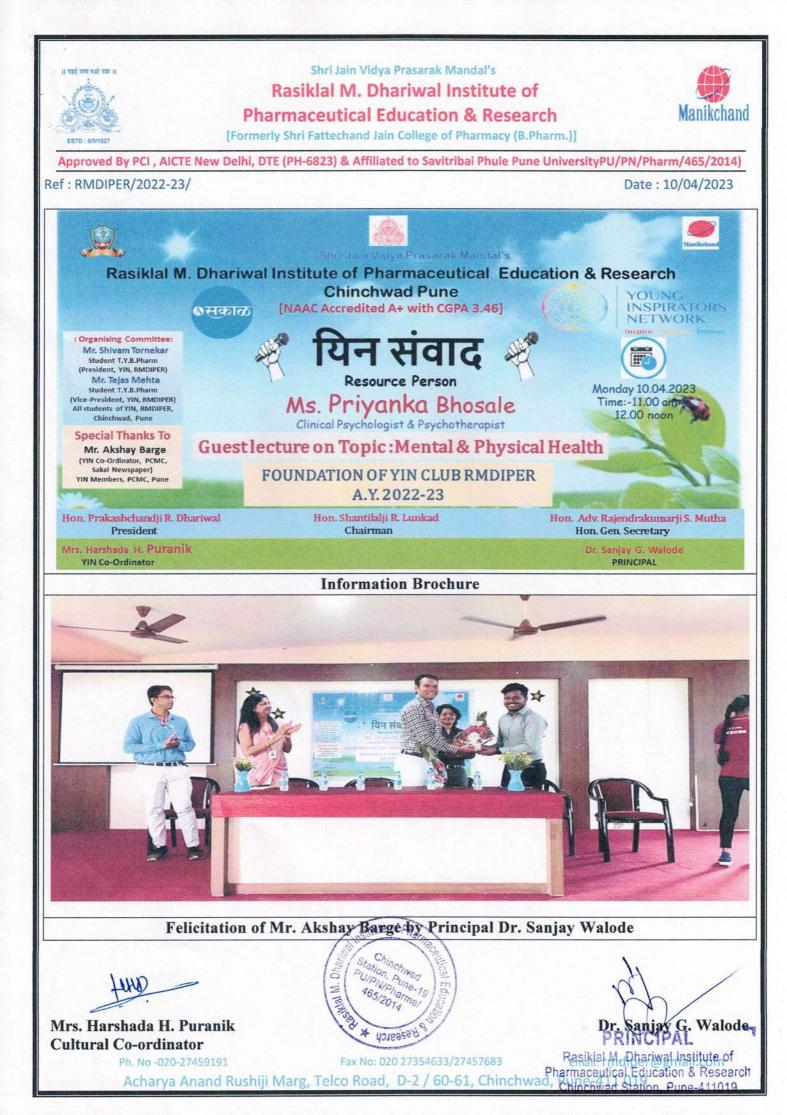

ad, Pune-411 019                                                                                                                                                                                                                                                                                                                                                                                                                                                                                                                                                                                                                                                                                                                                                                                                          |  |





[Formerly Shri Fattechand Jain College of Pharmacy (B.Pharm.)]



Approved By PCI , AICTE New Delhi, DTE (PH-6823) & Affiliated to Savitribai Phule Pune UniversityPU/PN/Pharm/465/2014) Ref : RMDIPER/2022-23/ Date: 10/04/2023

# Sangvi College, MIDC, Chinchwad, Pimpri-Chinchwad, Maharashtra NDIPER 411019, India Latitude Longitude 18.6459492° 73.8031237° Local 12:14:22 PM GMT 06:44:22 AM Altitude 589 meters Monday, 10.04.2023 Lecture Felicitation of Chief Guest Ms. Priyanka Bhosale by the hands of Dr. Sanjay Walode, Principal RMDIPER tute of Pha

Mrs. Harshada H. Puranik **Cultural Co-ordinator** 

Ph. No -020-27459191

PRINCIPAL Rasiklal M. Dhariwal Institute of Pharmaceutical Education & Research Chinchwadi Statiog Pune 411019

Dr. Sanjay G. Walode

Acharya Anand Rushiji Marg, Telco Ro