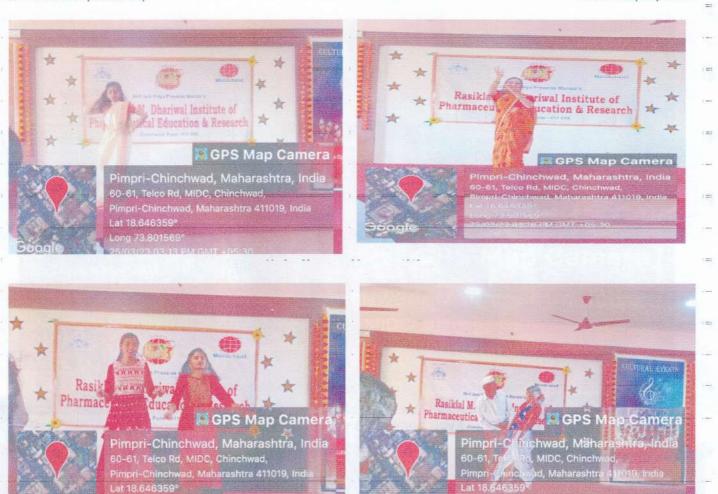

, Pune-411 019





[Formerly Shri Fattechand Jain College of Pharmacy (B.Pharm.)]

Approved By PCI , AICTE New Delhi, DTE (PH-6823) & Affiliated to Savitribai Phule Pune UniversityPU/PN/Pharm/465/2014) Ref : RMDIPER/2022-23/ Date : 25/03/2023







Mrs. H.H. Puranik



Dr. S.G. Walde PRINCIPAL

Rasiklal M. Dhariwal Institute of Fharmaceutical Education & Research Chinchwad Station, Pune-411019

 Ph. No -020-27459191
 Fax No: 020 27354633/27457683
 Email: rmdiper@gmail.com

 Acharya Anand Rushiji Marg, Telco Road, D-2 / 60-61, Chinchwad, Pune-411 019
 Email: Com





[Formerly Shri Fattechand Jain College of Pharmacy (B.Pharm.)]

Approved By PCI , AICTE New Delhi, DTE (PH-6823) & Affiliated to Savitribai Phule Pune UniversityPU/PN/Pharm/465/2014) Ref : RMDIPER/2022-23/ Date : 25/03/2023







Ph. No -020-27459191



s.G. Walde Dr-

Pune-19 Pharma/ 2014 Parmaceutical Education & Research Chinchwad Station, Pune-411019 Email: rmdiper@gmail.com

Acharya Anand Rushiji Marg, Telco Road, D-2 / 60-61, Chinchwad, Pune-411 019



-

**H**i i

267 i

## 1

27.1

=:::



1

1 80

1 201

Approved By PCI , AICTE New Delhi, DTE (PH-6823) & Affiliated to Savitribai Phule Pune UniversityPU/PN/Pharm/465/2014) Ref : RMDIPER/2022-23/05 Date : 25/03/2023

[Formerly Shri Fattechand Jain College of Pharmacy (B.Pharm.)]

Shri Jain Vidya Prasarak Mandal's Rasiklal M. Dhariwal Institute of Pharmaceutical Education & Research



Korean Web Series Theme For Bollywood Day Competition

#### CPS Map Camera Pimpri-Chinchwad, Maharashtra-India 60-61, Telco Rd, MIDC, Chinchwad, Pimpri-Chinchwad, Maharash