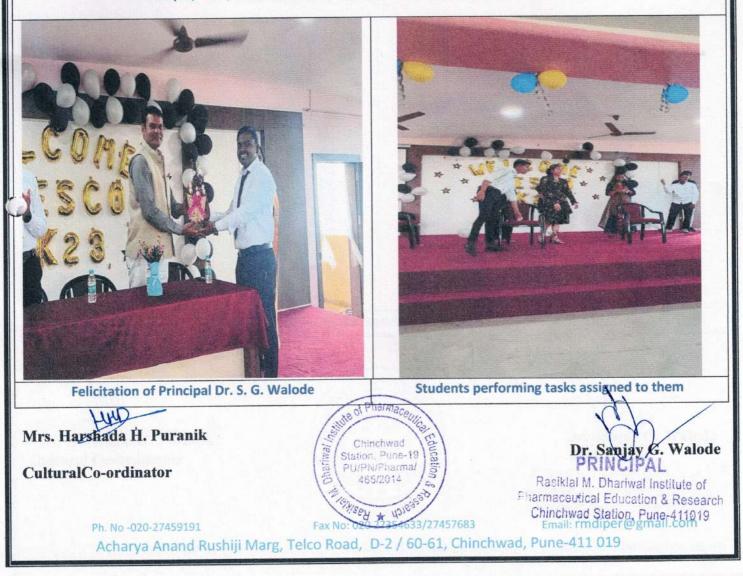

Ref : RMDIPER/2022-23/ Date :

Welcome Function for F.Y. B.Pharm students



Games organized for F.Y.B.Pharm and Directly admitted S.Y.B.Pharm students

Mrs. Harshada H. Puranik Cultural Co-ordinator



Dr. Sanjay G. Walode PRINCIPAL

Rasiklal M. Dhariwal Institute of Pharmaceutical Education & Research Chinchwad Station, Pune-411019

Ph. No -020-27459191 Fax No: 020 27354633/27457683 Email: rmdiper@gmail.com Acharya Anand Rushiji Marg, Telco Road, D-2 / 60-61, Chinchwad, Pune-411 019

[Formerly Shri Fattechand Jain College of Pharmacy (B.Pharm.)]

Approved By PCI , AICTE New Delhi, DTE (PH-6823) & Affiliated to Savitribai Phule Pune UniversityPU/PN/Pharm/465/2014)

Ref : RMDIPER/2022-23/05

Date: 10/04/2023



Principal, Staff, students of F.Y., S.Y.B.Pharm present for Welcome Function



Manikchand





**Pharmaceutical Education & Research** 

[Formerly Shri Fattechand Jain College of Pharmacy (B.Pharm.)] Approved By PCI , AICTE New Delhi, DTE (PH-6823) & Affiliated to Savitribai Phule Pune University PN/Pharm/465/2014)



Ref : RMDIPER/2022-23/05

Date : 10/04/2023



Mr. Fresher and Ms. Fresher for Year 2023





Felicitation of Ms. Fresher RudrabhateYugandharaand Mr. Fresher Chhallani Ayush

Mrs. Harshada H. Puranik Cultural Co-ordinator



Dr. Sanjay G. Walode PRINCIPAL

Rasikial M. Dhariwal Institute of Pharmaceutical Education & Research Chinchwad Station, Pune-411019

Ph. No -020-27459191 Fax No: 020 27354633/27457683 Acharya Anand Rushiji Marg, Telco Road, D-2 / 60-61, Chinchwad, Pupe 411 010

Email: rmdiper@gmail.com

। पहर्ष नाण त्रजी दया ।।



Shri Jain Vidya