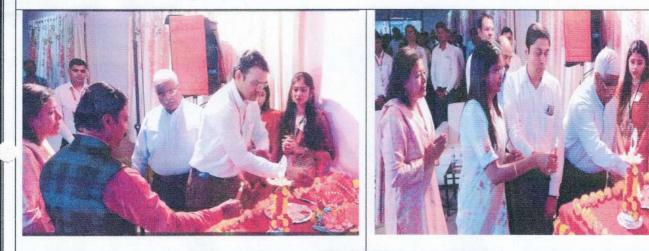

### **Cultural Activity Report**

| Report on Condolence Programme Late Hukamichandji Sukhalalji Chordiya                                                                                                                                                                                                                                                                                                                                                                           |
|-------------------------------------------------------------------------------------------------------------------------------------------------------------------------------------------------------------------------------------------------------------------------------------------------------------------------------------------------------------------------------------------------------------------------------------------------|
| Trustee member Shri Jain Vidya Prasarak Mandal                                                                                                                                                                                                                                                                                                                                                                                                  |
| Friday, 03 <sup>rd</sup> June 2022                                                                                                                                                                                                                                                                                                                                                                                                              |
| 2.45 pm-2.55 pm                                                                                                                                                                                                                                                                                                                                                                                                                                 |
| RMDIPER, Chinchwad, Pune                                                                                                                                                                                                                                                                                                                                                                                                                        |
| Late Shriman Hukamichandji Chordiya was the vice president and trustee member of<br>Shri Jain Vidya Prasarak Mandal, Chinchwad, Pune. On his sad demise at the age of 92<br>years on behalf of Rasiklal M. Dhariwal Institute of Pharmaceutical Education &<br>Research, Principal, Teaching and non-teaching staff members paid a deep condolence.<br>He was the great business man and owner of popular spices brand " <i>Pravin Masale</i> " |
| Teaching and non-Teaching staff members                                                                                                                                                                                                                                                                                                                                                                                                         |
| Gratitude and respect towards the trustee members of the organization                                                                                                                                                                                                                                                                                                                                                                           |
|                                                                                                                                                                                                                                                                                                                                                                                                                                                 |

Condolence given by the Teaching and Non-Teaching staff members

03/06/2022

Mrs. Harshada H. Puranik Cultural Co-ordinator

Dr. Sanjay G. Walode PRINCIPAL

Rasiklal M. Dhariwal Institute of Pharmaceutical Education & Research Chinchwad Station, Pune-411019