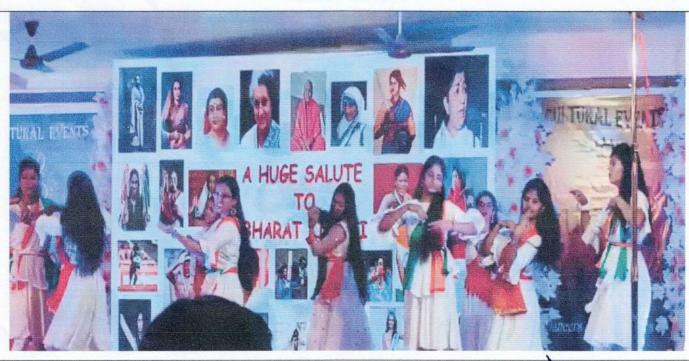

# **Staff Notice**

Condolence Programme 03.06.2022

# Late Hukamichandji Sukhalalji Chordiya

Trustee member Shri Jain Vidya Prasarak Mandal

All the teaching and non-teaching staff members are hereby informed that kindly gather for condolence programme in admin area. Details are given below

Time: 2.45 pm to 2.55pm

Mode: Offline

06/2022

Mrs. H. H. Puranik

Cultural Co-ordinator

Dr. S.G.Walode

PRINCIPAL Rasiklal M. Dhariwal Institute of Pharmaceutical Education & Research Chinchwad Station, Pune-411019