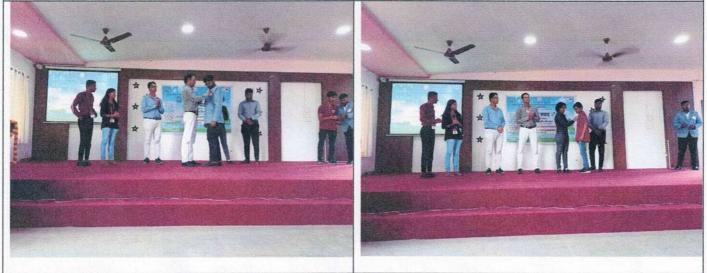

|  |
| Ph. No -020-27459191         Fax No: 020 27354633/27457683         Email: rmdiper@gmail.com |                                                                                                                                                                                       |  |



[Formerly Shri Fattechand Jain College of Pharmacy (B.Pharm.)]

Manikchand

Approved By PCI , AICTE New Delhi, DTE (PH-6823) & Affiliated to Savitribai Phule Pune UniversityPU/PN/Pharm/465/2014)

Ref: RMDIPER/2022-23/

Date: 10/04/2023



Principal Dr. S. G. Walode, Chief guest Ms. Priyanka, Mr. Akshay Barge giving badges to committee members



#### Badges distribution to YIN club members

institute of p

Research

Mrs. Harshada H. Puranik YIN Co-ordinator

> Ph. No -020-27459191 Fax No: 020 27354633/27457683 Email: rmdiper Acharya Anand Rushiji Marg, Telco Road, D-2 / 60-61, Chinchwad, Pune-411 019

Z

a leikier

Dr. Sanjay G. Walode

Rasiklal M. Dhariwal Institute of Pharmaceutical Education & Research Chinchwad Station, Pune-411019 Email: rmdiper@gmail.com



[Formerly Shri Fattechand Jain College of Pharmacy (B.Pharm.)]

Manikchand

Approved By PCI , AICTE New Delhi, DTE (PH-6823) & Affiliated to Savitribai Phule Pune UniversityPU/PN/Pharm/465/2014)
Ref : RMDIPER/2022-23/
Date : 10/04/2023

Announcement of YIN club Foundation by YIN Co-ordinator Mrs. Harshada H Puranik