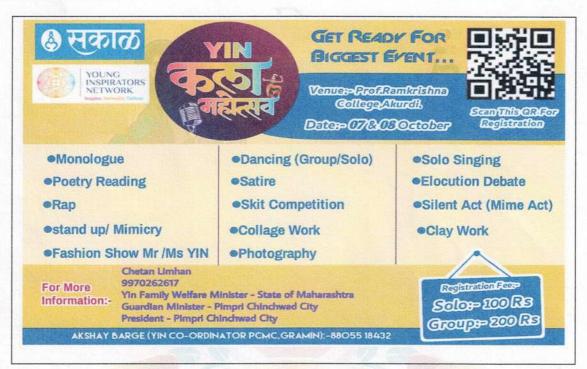

|    | NAAC Accredited with A+ (CGPA - 3.46)            |                                 |  |  |  |
|----|--------------------------------------------------|---------------------------------|--|--|--|
| 12 | 25/3/2023                                        | Poster Presentation competition |  |  |  |
|    | SAKAL YIN PARTICIPATION (YIN KALA MAHOTSAV 2022) |                                 |  |  |  |
| 1  |                                                  | Satire (Play)                   |  |  |  |
| 2  | -                                                | Poetry                          |  |  |  |
| 3  |                                                  | Vyang chitra                    |  |  |  |
| 4  |                                                  | Singing                         |  |  |  |
| 5  | 07/10/2022                                       | Fashion show                    |  |  |  |
| 6  |                                                  | Mono act                        |  |  |  |
| 7  | - To<br>08/10/2022                               | Photoshop collage               |  |  |  |
| 8  | -                                                | Photography                     |  |  |  |
| 9  | 1                                                | Debate                          |  |  |  |
| 10 |                                                  | Monologue                       |  |  |  |
| 11 |                                                  | Dance                           |  |  |  |
| 12 |                                                  | Dance group                     |  |  |  |