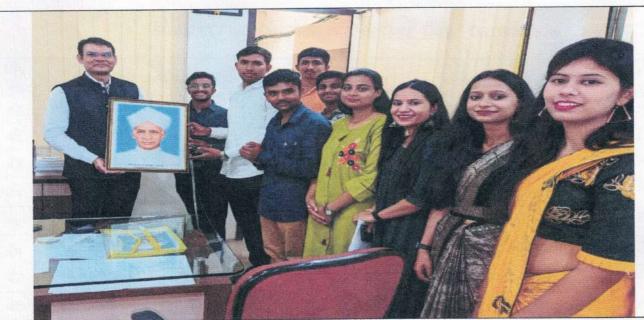

### **Cultural Activity Report**

| Report on Condolence Programme Late Hukamichandji Sukhalalji Chordiya                                                                                                                                                                                                                                                                                                                                                                           |
|-------------------------------------------------------------------------------------------------------------------------------------------------------------------------------------------------------------------------------------------------------------------------------------------------------------------------------------------------------------------------------------------------------------------------------------------------|
| Trustee member Shri Jain Vidya Prasarak Mandal                                                                                                                                                                                                                                                                                                                                                                                                  |
| Friday, 03 <sup>rd</sup> June 2022                                                                                                                                                                                                                                                                                                                                                                                                              |
| 2.45 pm-2.55 pm                                                                                                                                                                                                                                                                                                                                                                                                                                 |
| RMDIPER, Chinchwad, Pune                                                                                                                                                                                                                                                                                                                                                                                                                        |
| Late Shriman Hukamichandji Chordiya was the vice president and trustee member of<br>Shri Jain Vidya Prasarak Mandal, Chinchwad, Pune. On his sad demise at the age of 92<br>years on behalf of Rasiklal M. Dhariwal Institute of Pharmaceutical Education &<br>Research, Principal, Teaching and non-teaching staff members paid a deep condolence.<br>He was the great business man and owner of popular spices brand " <i>Pravin Masale</i> " |
| Teaching and non-Teaching staff members                                                                                                                                                                                                                                                                                                                                                                                                         |
| Gratitude and respect towards the trustee members of the organization                                                                                                                                                                                                                                                                                                                                                                           |
|                                                                                                                                                                                                                                                                                                                                                                                                                                                 |

Condolence given by the Teaching and Non-Teaching staff members

03/06/2022

Mrs. Harshada H. Puranik Cultural Co-ordinator

Dr. Sanjay G. Walode PRINCIPAL

Rasiklal M. Dhariwal Institute of Pharmaceutical Education & Research Chinchwad Station, Pune-411019