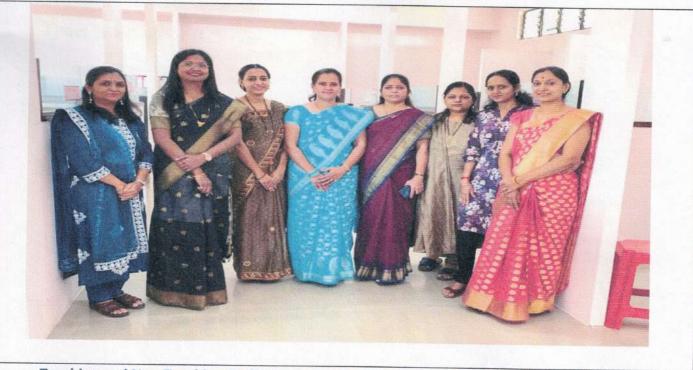

Time: 2.45 pm to 2.55 pm

Mode: Offline

Venue: Admin area

W

Mrs. Harshada H. Puranik Cultural Co-ordinator

Dr. S G. Walode

PRINCIPAL Rasiklal M. Dhariwal Institute of Fiarmaceutical Education & Research Chinchwad Station, Pune-411019