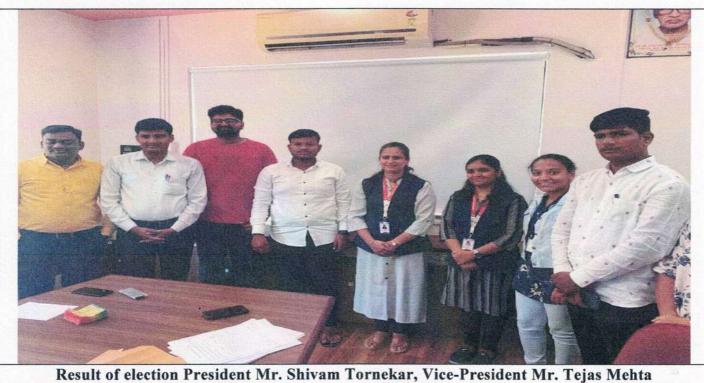

Election rep<br>achin Rede, Mr. Tanaji Sathe,<br>inator Mrs. Harshada H. Puran<br>IPER.<br>ticipated in the election and 05<br>Research Activity development | T. Y. B. Pharm<br>n disciplined manner<br>resentative Mr. Prati<br>Mr. Rahul Supekar.<br>ik with motivation o<br>faculty members<br>of students.<br>Rasi<br>Pharma | Vice-president<br>. Vote counting was done<br>k Pol, Mrs. Bhagyashree<br>Elections was conducted<br>f Dr. Sanjay G. Walode,<br>Dr. Sanjay G. Walode,<br>PRINCIPAL                                                                  |  |  |  |  |



[Formerly Shri Fattechand Jain College of Pharmacy (B.Pharm.)]



Approved By PCI , AICTE New Delhi, DTE (PH-6823) & Affiliated to Savitribai Phule Pune UniversityPU/PN/Pharm/465/2014)

#### Ref: RMDIPER/2022-23/

Date: 15/09/2022









[Formerly Shri Fattechand Jain College of Pharmacy (B.Pharm.)]

Approved By PCI , AICTE New Delhi, DTE (PH-6823) & Affiliated to Savitribai Phule Pune UniversityPU/PN/Pharm/465/2014) Ref : RMDIPER/2022-23/ Date : 15/09/2022



Staff and students for Election preparation



Manikchand

Handover of Result to YIN Election Coordinator Mr. Pratik Pol





Pimpri-Chinchwad, Maharashtra, India JRW2+MC8, Late Dhodiba Detter Patil Marg, MIDC, Chinchwad, Pimpri-Chinchwad, Maharashtra 411019, India Lat 18.646519° Long 73.801508° 09/01/23 01:04 PM GMT +05:30

Mrs. Harshada H. Puranik YIN Co-ordinator

Ph. No -020-27459191

PRINCIPAL Rasiklal M. Dhariwal Institute of Pharmaceutical Education & Research Chinchwad Station, Pune-411019

Dr. Sanjay G. Walode

Acharya Anand Rushiji Marg, Telco Road,