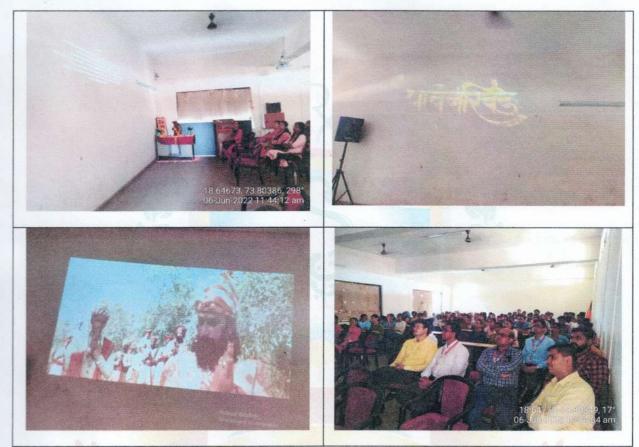

### REPORT OF *"SHIVRAJYABHISHEK DIN"* CELEBRATION 2022 06<sup>th</sup> June 2022

### 1. "Pawankhind" film shown to students:

Arranged an Inspirational film show of "Pawankhind" for students in classroom Principal, faculty members and students attended the event

In this current digital era education is not just in the form of blackboard or lectures within the classroom, but the use of technology for taking education at new level, to know the history, to inspire the students the highly motivating Marathi movie "*Pawankhind*" was shown to students of pharmacy. The great leadership quality, planning and successful execution of all activities, power of unity are the various things to be learned from the great personalities.

All Teaching, non-teaching faculty members, students and Principal Dr. S. G. Walode first worshiped the statue of "Shivaji Maharaj". Then the motivational words were given by the Principal addressing the attendees. The overall arrangement was done the Student Development Officer Dr. Aniket A. Garud, Assistant Professor, Department of Pharmacology.