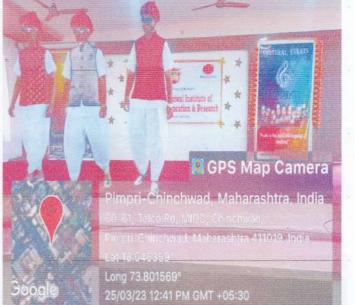

College of Pharmacy (B.Pharm.)]

Approved By PCI , AICTE New Delhi, DTE (PH-6823) & Affiliated to Savitribai Phule Pune UniversityPU/PN/Pharm/465/2014) Ref: RMDIPER/2022-23/ Date: 25/03/2023







0-61, Telĉo Rd, MIDC, mph-chinchwa ong 73.801559\* 14/03/23 04:19 PM GMT +05:30









G. Walde Do 5 PRINCIPAL

Rasiklal M. Dhariwal Institute of Pharmaceutical Education & Research Chinchwad Station, Pune-411019

Fax No: 020 27354633/27457683 Ph. No -020-27459191 Email: rmdiper@gmail.com Acharya Anand Rushiji Marg, Telco Road, D-2 / 60-61, Chinchwad, Pune-411 019





[Formerly Shri Fattechand Jain College of Pharmacy (B.Pharm.)]

Approved By PCI , AICTE New Delhi, DTE (PH-6823) & Affiliated to Savitribai Phule Pune UniversityPU/PN/Pharm/465/2014) Ref : RMDIPER/2022-23/ Date : 25/03/2023







Mrs. H.H. Puranik



Dr. S.G. Walde PRINCIPAL

Rasiklal M. Dhariwal Institute of Fharmaceutical Education & Research Chinchwad Station, Pune-411019

 Ph. No -020-27459191
 Fax No: 020 27354633/27457683
 Email: rmdiper@gmail.com

 Acharya Anand Rushiji Marg, Telco Road, D-2 / 60-61, Chinchwad, Pune-411 019
 Email: Com





[Formerly Shri Fattechand Jain College of Pharmacy (B.Pharm.)]

Approved By PCI , AICTE New Delhi, DTE (PH-6823) & Affiliated to Savitribai Phule Pune UniversityPU/PN/Pharm/465/2014) Ref : RMDIPER/2022-23/ Date : 25/03/2023







Ph. No -020-27459191



s.G. Walde Dr-

Pune-19 Pharma/ 2014 Parmaceutical Education & Research Chinchwad Station, Pune-411019 Email: rmdiper@gmail.com

Acharya Anand Rushiji Marg, Telco Road, D-2 / 60-61, Chinchwad, Pune-411 019



-

**H**