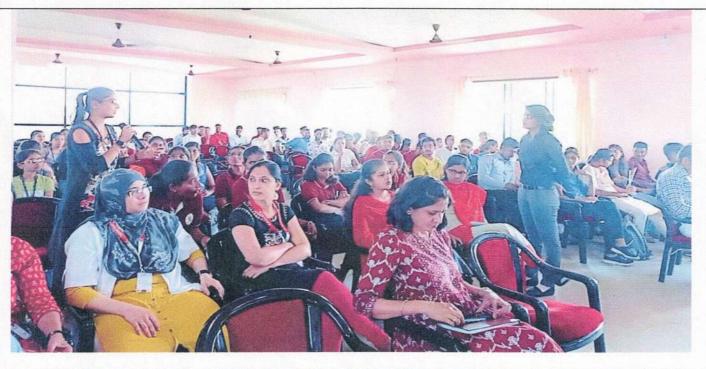

### REPORT OF *"SHIVRAJYABHISHEK DIN"* CELEBRATION 2022 06<sup>th</sup> June 2022

### 1. "Pawankhind" film shown to students:

Arranged an Inspirational film show of "Pawankhind" for students in classroom Principal, faculty members and students attended the event

In this current digital era education is not just in the form of blackboard or lectures within the classroom, but the use of technology for taking education at new level, to know the history, to inspire the students the highly motivating Marathi movie "*Pawankhind*" was shown to students of pharmacy. The great leadership quality, planning and successful execution of all activities, power of unity are the various things to be learned from the great personalities.

All Teaching, non-teaching faculty members, students and Principal Dr. S. G. Walode first worshiped the statue of "Shivaji Maharaj". Then the motivational words were given by the Principal addressing the attendees. The overall arrangement was done the Student Development Officer Dr. Aniket A. Garud, Assistant Professor, Department of Pharmacology.