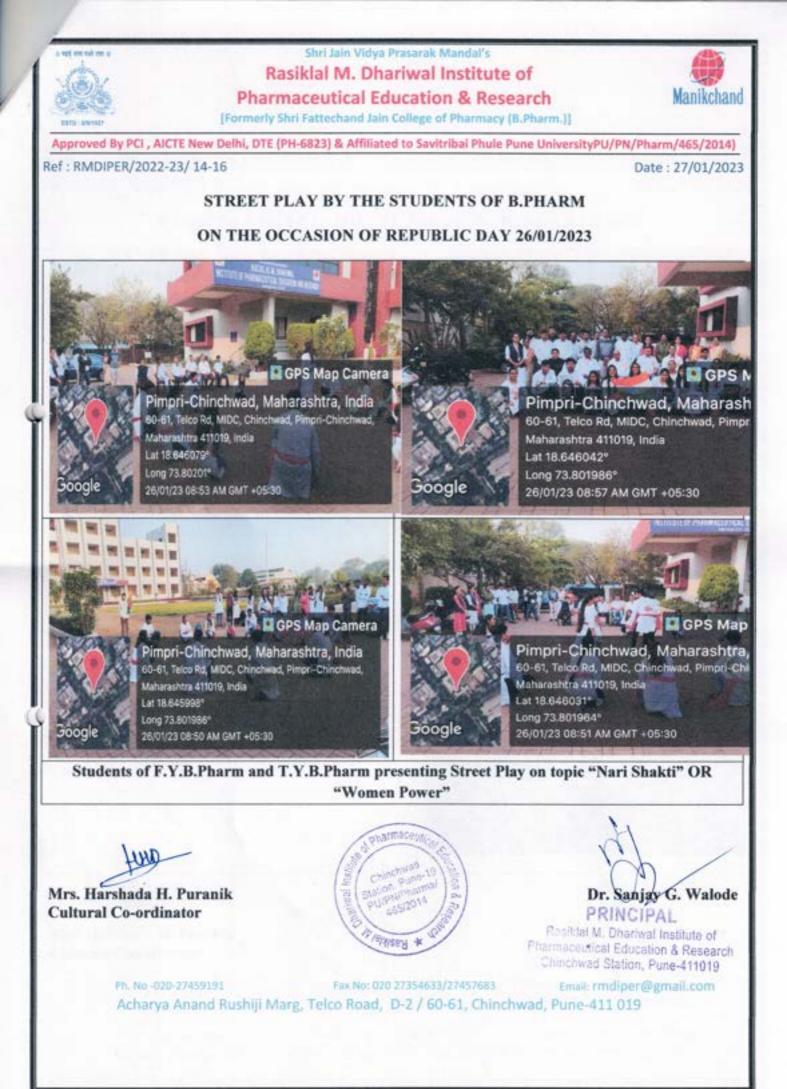

|







[Formerly Shri Fattechand Jain College of Pharmacy (B.Pharm.)]

Approved By PCI , AICTE New Delhi, DTE (PH-6823) & Affiliated to Savitribai Phule Pune UniversityPU/PN/Pharm/465/2014)

Ref : RMDIPER/2022-23/ 14-16

Date : 27/01/2023

Activity Report



Mrs. Harshada H. Puranik Cultural Co-ordinator



Dr. Sanjay G. Walode PRINCIPAL

Resilual M. Dhariwal Institute of Pharmaceutical Education & Research Chinchwad Station, Pune-411019

Ph. No -020-27459191 Fax No: 020 27354633/27457683 Email: rmdiper@gmail.com Acharya Anand Rushiji Marg, Telco Road, D-2 / 60-61, Chinchwad, Pune-411 019





Shri Jain Vidya Prasarak Mandal's Rasiklal M. Dhariwal Institute of

Pharmaceutical Education & Research

[Formerly Shri Fattechand Jain College of Pharmacy (B.Pharm.)]

Approved By PCI , AICTE New Delhi, DTE (PH-6823) & Affiliated to Savitribai Phule Pune University PU/PN/Pharm/465/2014)

#### Ref : RMDIPER/2022-23/ 14-16

Date: 27/01/2023

### LIST OF STUDENT ATTENDED / PARTICIPATED IN REPUBLIC DAY CELEBRATION ON 26/01/2023

| Sr.<br>No. | Name of Student                 | Year of<br>Study | Sr.<br>No. | Name of Student             | Year of Study |
|------------|---------------------------------|------------------|------------|-----------------------------|---------------|
| 1          | Ambhore Vrushabh Mahavir        | F.Y.B.Pharm      | 21         | Gugale Devendra Dilip       |