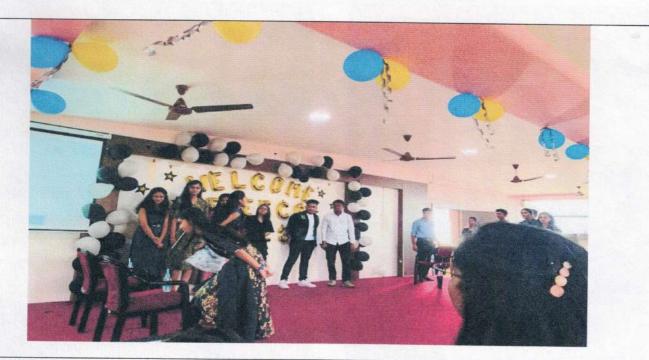

### Late Hukamichandji Sukhalalji Chordiya

Trustee member Shri Jain Vidya Prasarak Mandal

All the students of S. Y. B. Pharm, T. Y. B. Pharm and Final year B. Pharm are hereby informed that Condolence will be given to Late Hukamichandji Sukhalalji Chordiya, Trustee member, Shri Jain Vidya Prasarak Mandal. Details are as follows

Time: 2.45 pm to 2.55 pm

Mode: Offline

Venue: Admin area

W

Mrs. Harshada H. Puranik Cultural Co-ordinator

Dr. S G. Walode

PRINCIPAL Rasiklal M. Dhariwal Institute of Fiarmaceutical Education & Research Chinchwad Station, Pune-411019