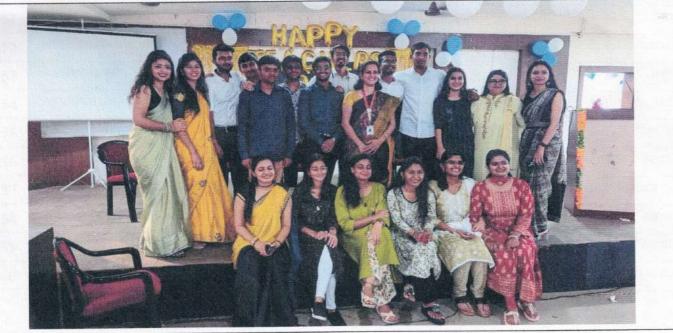

### REPORT OF *"SHIVRAJYABHISHEK DIN"* CELEBRATION 2022 06<sup>th</sup> June 2022

### 1. "Pawankhind" film shown to students:

Arranged an Inspirational film show of "Pawankhind" for students in classroom Principal, faculty members and students attended the event

In this current digital era education is not just in the form of blackboard or lectures within the classroom, but the use of technology for taking education at new level, to know the history, to inspire the students the highly motivating Marathi movie "*Pawankhind*" was shown to students of pharmacy. The great leadership quality, planning and successful execution of all activities, power of unity are the various things to be learned from the great personalities.

All Teaching, non-teaching faculty members, students and Principal Dr. S. G. Walode first worshiped the statue of "Shivaji Maharaj". Then the motivational words were given by the Principal addressing the attendees. The overall arrangement was done the Student Development Officer Dr. Aniket A. Garud, Assistant Professor, Department of Pharmacology.