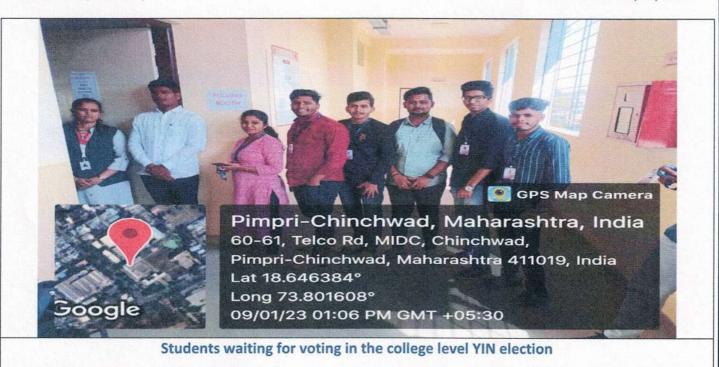

|    | NAAC Accredited with A+ (CGPA - 3.46)            |                                 |  |  |  |
|----|--------------------------------------------------|---------------------------------|--|--|--|
| 12 | 25/3/2023                                        | Poster Presentation competition |  |  |  |
|    | SAKAL YIN PARTICIPATION (YIN KALA MAHOTSAV 2022) |                                 |  |  |  |
| 1  |                                                  | Satire (Play)                   |  |  |  |
| 2  | -                                                | Poetry                          |  |  |  |
| 3  |                                                  | Vyang chitra                    |  |  |  |
| 4  |                                                  | Singing                         |  |  |  |
| 5  | 07/10/2022                                       | Fashion show                    |  |  |  |
| 6  |                                                  | Mono act                        |  |  |  |
| 7  | - To<br>08/10/2022                               | Photoshop collage               |  |  |  |
| 8  | -                                                | Photography                     |  |  |  |
| 9  | 1                                                | Debate                          |  |  |  |
| 10 |                                                  | Monologue                       |  |  |  |
| 11 |                                                  | Dance                           |  |  |  |
| 12 |                                                  | Dance group                     |  |  |  |