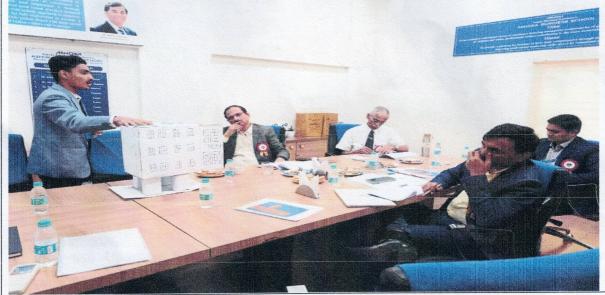

### 1. "Pawankhind" film shown to students:

Arranged an Inspirational film show of "Pawankhind" for students in classroom Principal, faculty members and students attended the event

In this current digital era education is not just in the form of blackboard or lectures within the classroom, but the use of technology for taking education at new level, to know the history, to inspire the students the highly motivating Marathi movie "*Pawankhind*" was shown to students of pharmacy. The great leadership quality, planning and successful execution of all activities, power of unity are the various things to be learned from the great personalities.

All Teaching, non-teaching faculty members, students and Principal Dr. S. G. Walode first worshiped the statue of "Shivaji Maharaj". Then the motivational words were given by the Principal addressing the attendees. The overall arrangement was done the Student Development Officer Dr. Aniket A. Garud, Assistant Professor, Department of Pharmacology.