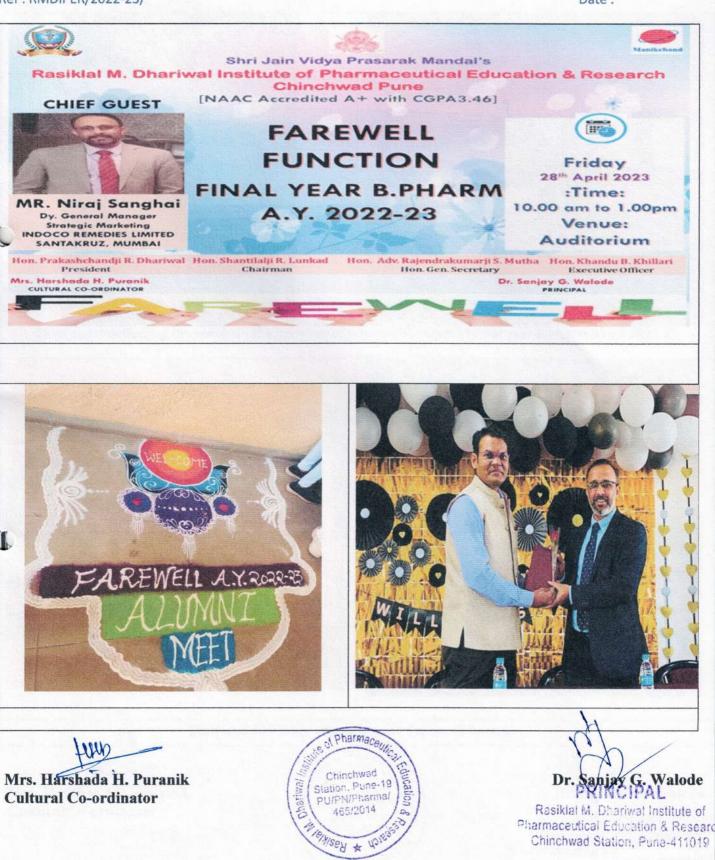

# Late Hukamichandji Sukhalalji Chordiya

Trustee member Shri Jain Vidya Prasarak Mandal

All the teaching and non-teaching staff members are hereby informed that kindly gather for condolence programme in admin area. Details are given below