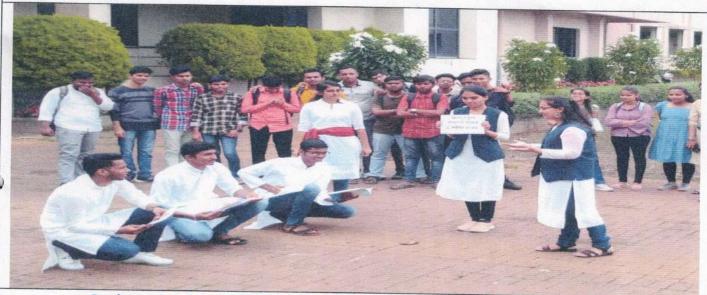

### REPORT OF *"SHIVRAJYABHISHEK DIN"* CELEBRATION 2022 06<sup>th</sup> June 2022

### 1. "Pawankhind" film shown to students:

Arranged an Inspirational film show of "Pawankhind" for students in classroom Principal, faculty members and students attended the event

In this current digital era education is not just in the form of blackboard or lectures within the classroom, but the use of technology for taking education at new level, to know the history, to inspire the students the highly motivating Marathi movie "*Pawankhind*" was shown to students of pharmacy. The great leadership quality, planning and successful execution of all activities, power of unity are the various things to be learned from the great personalities.

All Teaching, non-teaching faculty members, students and Principal Dr. S. G. Walode first worshiped the statue of "Shivaji Maharaj". Then the motivational words were given by the Principal addressing the attendees. The overall arrangement was done the Student Development Officer Dr. Aniket A. Garud, Assistant Professor, Department of Pharmacology.