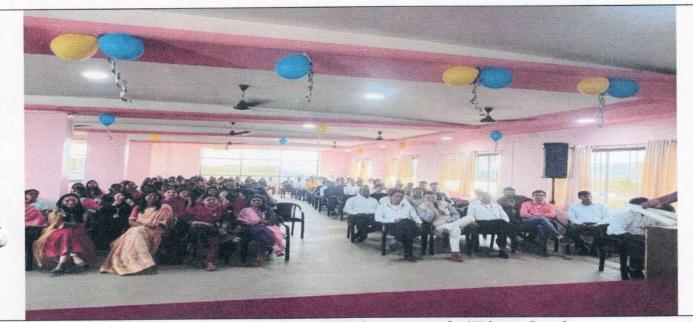

### Late Hukamichandji Sukhalalji Chordiya

Trustee member Shri Jain Vidya Prasarak Mandal

All the students of S. Y. B. Pharm, T. Y. B. Pharm and Final year B. Pharm are hereby informed that Condolence will be given to Late Hukamichandji Sukhalalji Chordiya, Trustee member, Shri Jain Vidya Prasarak Mandal. Details are as follows

Time: 2.45 pm to 2.55 pm

Mode: Offline

Venue: Admin area

W

Mrs. Harshada H. Puranik Cultural Co-ordinator

Dr. S G. Walode

PRINCIPAL Rasiklal M. Dhariwal Institute of Fiarmaceutical Education & Research Chinchwad Station, Pune-411019

### **Cultural Activity Report**

| Report on Condolence Programme Late Hukamichandji Sukhalalji Chordiya                                                                                                                                                                                                                                                                                                                                                                           |
|-------------------------------------------------------------------------------------------------------------------------------------------------------------------------------------------------------------------------------------------------------------------------------------------------------------------------------------------------------------------------------------------------------------------------------------------------|
| Trustee member Shri Jain Vidya Prasarak Mandal                                                                                                                                                                                                                                                                                                                                                                                                  |
| Friday, 03 <sup>rd</sup> June 2022                                                                                                                                                                                                                                                                                                                                                                                                              |
| 2.45 pm-2.55 pm                                                                                                                                                                                                                                                                                                                                                                                                                                 |
| RMDIPER, Chinchwad, Pune                                                                                                                                                                                                                                                                                                                                                                                                                        |
| Late Shriman Hukamichandji Chordiya was the vice president and trustee member of<br>Shri Jain Vidya Prasarak Mandal, Chinchwad, Pune. On his sad demise at the age of 92<br>years on behalf of Rasiklal M. Dhariwal Institute of Pharmaceutical Education &<br>Research, Principal, Teaching and non-teaching staff members paid a deep condolence.<br>He was the great business man and owner of popular spices brand " <i>Pravin Masale</i> " |
| Teaching and non-Teaching staff members                                                                                                                                                                                                                                                                                                                                                                                                         |
| Gratitude and respect towards the trustee members of the organization                                                                                                                                                                                                                                                                                                                                                                           |
|                                                                                                                                                                                                                                                                                                                                                                                                                                                 |

Condolence given by the Teaching and Non-Teaching staff members

03/06/2022

Mrs. Harshada H. Puranik Cultural Co-ordinator

Dr. Sanjay G. Walode PRINCIPAL

Rasiklal M. Dhariwal Institute of Pharmaceutical Education & Research Chinchwad Station, Pune-411019