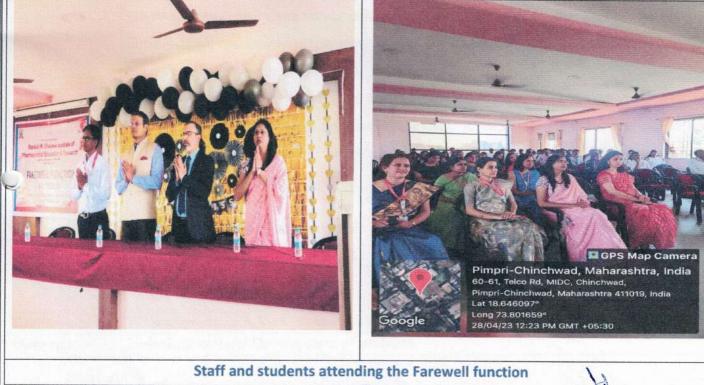

# Late Hukamichandji Sukhalalji Chordiya

Trustee member Shri Jain Vidya Prasarak Mandal

All the teaching and non-teaching staff members are hereby informed that kindly gather for condolence programme in admin area. Details are given below