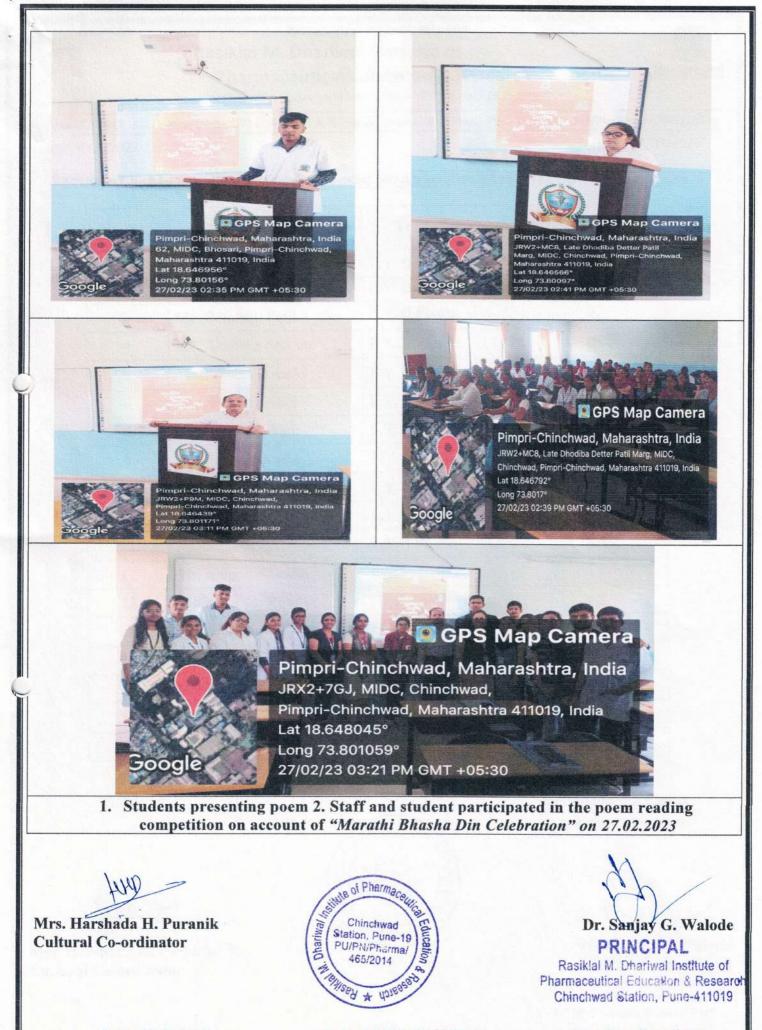

#### Ref : RMDIPER/2022-23/19

ESTD - 8/9/1927

Date : 27/02/2023

Manikchand

Mrs. Harshada H. Puranik Cultural Co-ordinator

ol Pharmaca 0 Chinchwad Station, Pune-19 PU/PN/Pharma/ 465/2014 ISBA # Has

Dr. Sanjay G. Walode PRINCIPAL

Rasiklal M. Dhariwal Institute of Pharmaceutical Education & Research Chinchwad Station, Pune-411019