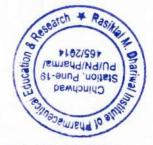

# 2.Essay Writing Competition was conducted for students:

"Shivrajyabhishek din Sohala" Celebration at RMDIPER on 6th June 2022

Ph. No -020-27459191 Fax No: 020 27354633/27457683 Email: rmdiper@gmail.com Acharya Anand Rushiji Marg, Telco Road, D-2 / 60-61, Chinchwad, Pune-411 019

Ref :RMDIPER/2022-23/Cultural/01

Date : 10/06/2022

**An** On this occasion of "Shivrajyabhishek Din" year 2022, an essay competition was organized for the students of F.Y./S.Y./T.Y. & Final year B. Pharm. The various topic given for the essay competition were as given below

- 1. "Shivrajyabhishek"
- 2. "Raja Shivchatrapati"
- 3. "ShivrayancheSwarajya"

Students participated in the competition very enthusiastically and written the essays and expressed their thought process on these topics.

Following is the list of students participated in the Essay writing competition:

| Sr. No. | Name of Student                  | Year of Study        |
|---------|----------------------------------|----------------------|
| 1       | Ms. Riya Rahul Shah              | F.Y.B.Pharm          |
| 2       | Ms.SnehaDamodarHipparkar         | F.Y.B.Pharm          |
| 3       | Ms.PoojaYadav                    | F.Y.B.Pharm          |
| 4       | Ms.ManasiKeshav Tate             | F.Y.B.Pharm          |
| 5       | Ms.FalguniSharadPetare           | F.Y.B.Pharm          |
| 6       | Ms.Prajakta Paras Parakh         | F.Y.B.Pharm          |
| 7       | Ms.Gauri A. Undare               | F.Y.B.Pharm          |
| 8       | Ms.PrajktaVikasSankpal           | F.Y.B.Pharm          |
| 9       | Ms.ShivaniMadake                 | F.Y.B.Pharm          |
| 10      | Ms. Shreya PrashantBansode       | F.Y.B.Pharm          |
| 11      | Ms.KetakiAashishDoshi            | F.Y.B.Pharm          |
| 12      | Ms.PriydarshaniRajkumarChougule  | F.Y.B.Pharm          |
| 13      | Ms.PratikshaNitinYewale          | F.Y.B.Pharm          |
| 14      | Ms.Shruti Sunil Chordiya         | F.Y.B.Pharm          |
| 15      | Ms.ShrutiVitthalJagdale          | S.Y.B.Pharm          |
| 16      | Ms.RachnaRohit Shah              | S.Y.B.Pharm          |
| 17      | Ms.VaibhavlaxmiDnyaneshwarShinde | S.Y.B.Pharm          |
| 18      | Mr.Kalpesh Gandhi                | T.Y.B.Pharm          |
| 19      | Ms.Sneha Rahul Changediya        | T.Y.B.Pharm          |
| 20      | Ms.Akshita Jain                  | T.Y.B.Pharm          |
| 21      | Ms.Sanchita Sanjay Korde         | Final yea<br>B.Pharm |

### \*Result of Essay Writing Competition:

| Sr. No.                              | Name of the Student                  | Year of Study      | Rank obtained |  |
|--------------------------------------|--------------------------------------|--------------------|---------------|--|
| 1                                    | Ms. Sanchita Sanjay Korde            | Final year B.Pharm | First Rank    |  |
| 2 Ms. Shruti Vitthal Jagdale S.Y.B.P |                                      | S.Y.B.Pharm        | Second Rank   |  |
| 3                                    | Ms. Akshita Jain                     | T.Y.B.Pharm        |               |  |
| 4                                    | Ms. Shruti Sunil Chordiya            | F.Y.B.Pharm        | Third Rank    |  |
| 5                                    | Ms. Vaibhavlaksmi Dnyaneshwar Shinde | S.Y.B.Pharm        | Consolation   |  |