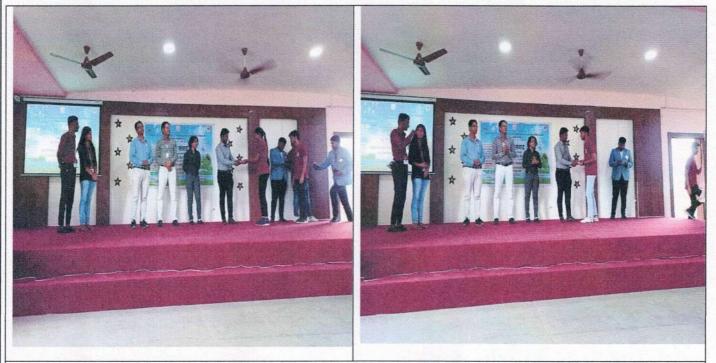

Co-ordina                                                                               |                                                                                                                                                                                       |  |
| Ph. No -020-27459191         Fax No: 020 27354633/27457683         Email: rmdiper@gmail.com |                                                                                                                                                                                       |  |



[Formerly Shri Fattechand Jain College of Pharmacy (B.Pharm.)]

Manikchand

Approved By PCI , AICTE New Delhi, DTE (PH-6823) & Affiliated to Savitribai Phule Pune UniversityPU/PN/Pharm/465/2014)

Ref: RMDIPER/2022-23/

Date: 10/04/2023



Principal Dr. S. G. Walode, Chief guest Ms. Priyanka, Mr. Akshay Barge giving badges to committee members



#### Badges distribution to YIN club members

institute of p

Research

Mrs. Harshada H. Puranik YIN Co-ordinator

> Ph. No -020-27459191 Fax No: 020 27354633/27457683 Email: rmdiper Acharya Anand Rushiji Marg, Telco Road, D-2 / 60-61, Chinchwad, Pune-411 019

Z

a leikier

Dr. Sanjay G. Walode

Rasiklal M. Dhariwal Institute of Pharmaceutical Education & Research Chinchwad Station, Pune-411019 Email: rmdiper@gmail.com



[Formerly Shri Fattechand Jain College of Pharmacy (B.Pharm.)]

Manikchand

Approved By PCI , AICTE New Delhi, DTE (PH-6823) & Affiliated to Savitribai Phule Pune UniversityPU/PN/Pharm/465/2014)
Ref : RMDIPER/2022-23/
Date : 10/04/2023

Announcement of YIN club F