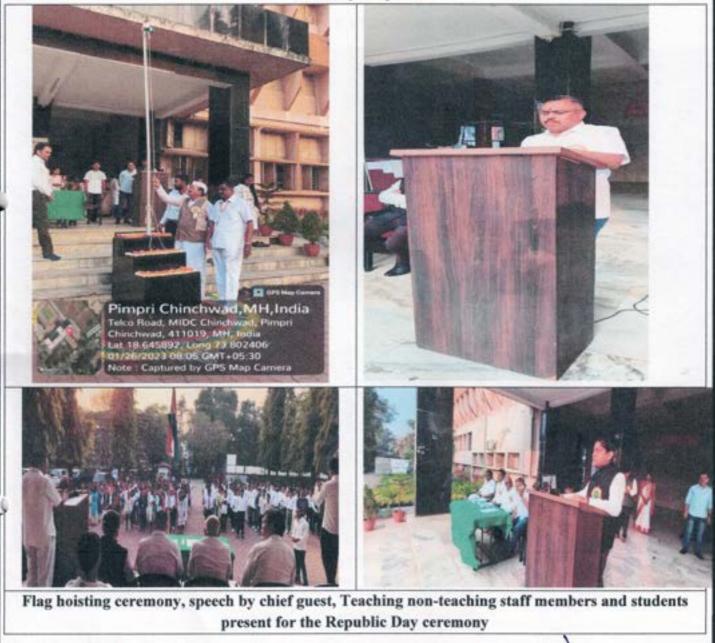

|







[Formerly Shri Fattechand Jain College of Pharmacy (B.Pharm.)]

Approved By PCI , AICTE New Delhi, DTE (PH-6823) & Affiliated to Savitribai Phule Pune UniversityPU/PN/Pharm/465/2014)

Ref : RMDIPER/2022-23/ 14-16

Date : 27/01/2023

Activity Report



Mrs. Harshada H. Puranik Cultural Co-ordinator



Dr. Sanjay G. Walode PRINCIPAL

Resilual M. Dhariwal Institute of Pharmaceutical Education & Research Chinchwad Station, Pune-411019

Ph. No -020-27459191 Fax No: 020 27354633/27457683 Email: rmdiper@gmail.com Acharya Anand Rushiji Marg, Telco Road, D-2 / 60-61, Chinchwad, Pune-411 019





Shri Jain Vidya Prasarak Mandal's Rasiklal M. Dhariwal Institute of

Pharmaceutical Education & Research

[Formerly Shri Fattechand Jain College of Pharmacy (B.Pharm.)]

Approved By PCI , AICTE New Delhi, DTE (PH-6823) & Affiliated to Savitribai Phule Pune University PU/PN/Pharm/465/2014)

#### Ref : RMDIPER/2022-23/ 14-16

Date: 27/01/2023

### LIST OF STUDENT ATTENDED / PARTICIPATED IN REPUBLIC DAY CELEBRATION ON 26/01/2023

| Sr.<br>No. | Name of St