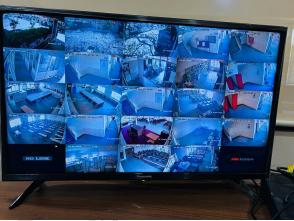

In case of miscarriage abortion, including medical termination of pregnancy, the female teaching and non-teaching staff shall be entitled to leave for maximum period of six weeks.

In addition to the above leave, if the principal, teachers and non-teaching staff need extra leave for extraordinary reasons, an application should be accompanied by all the required documents along with the recommendation of the executive officer. It should be submitted to the Hon. General Secretary for approval. Hon. General Secretary has right to accept or reject such type of leaves.