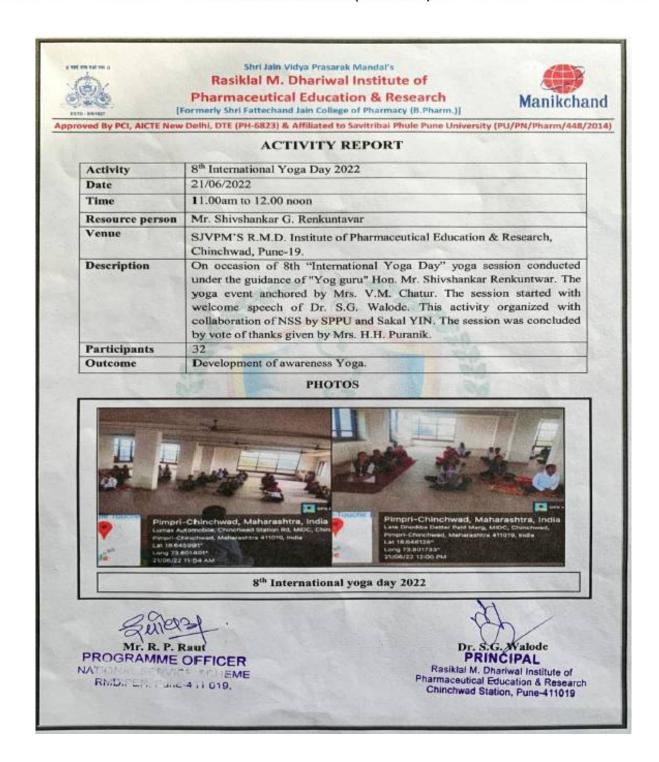

proved / Not Approved kineinal FOR OFFICE USE ONLY

Leave taken:

Leave after this leave:

### Shri Jain Vidya Prasarak Mandal's

## Rasiklal M. Dhariwal Institute of Pharmaceutical Education & Research



[Formerly Shri Fattechand Jain College of Pharmacy (B.Pharm.)]

Approved by PCI, AICTE, New Delhi, DTE Code: PH-6823 & Affiliated to Savitribai Phule Pune University (PU/PN/Pharm/448/2014)

NAAC Accredited with A+ (CGPA - 3.46)

## EVENTS ORGANISED FOR FACULTY ON HEALTH AND SAFETY





#### Shri Jain Vidya Prasarak Mandal's



### Rasiklal M. Dhariwal Institute of Pharmaceutical Education & Research

[Formerly Shri Fattechand Jain College of Pharmacy (B.Pharm.)]

Approved by PCI, AICTE, New Delhi, DTE Code: PH-6823 & Affiliated to Savitribai Phule Pune University (PU/PN/Pharm/448/2014)



### Shri Jain Vidya Prasarak Mandal's

## Rasiklal M. Dhariwal Institute of Pharmaceutical Education & Research



[Formerly Shri Fattechand Jain College of Pharmacy (B.Pharm.)]

Approved by PCI, AICTE, New Delhi, DTE Code: PH-6823 & Affiliated to Savitribai Phule Pune University (PU/PN/Pharm/448/2014)



Est.1927

### Shri Jain Vidya Prasarak Mandal's



### Rasiklal M. Dhariwal Institute of Pharmaceutical Education & Research

[Formerly Shri Fattechand Jain College of Pharmacy (B.Pharm.)]
Approved by PCI, AICTE, New Delhi, DTE Code: PH-6823 & Affiliated to Savitribai Phule Pune University (PU/PN/Pharm/448/2014)





# ।। पढमं नाजं तजो दया ।।

### Shri Jain Vidya Prasarak Mandal's

## Rasiklal M. Dhariwal Institute of Pharmaceutical Education & Research



[Formerly Shri Fattechand Jain