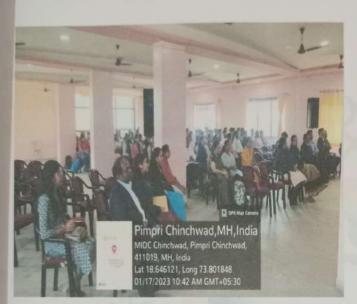

# INDUCTION PROGRAMME REPORT

SJVPM's Rasiklal M Dhariwal Institute of Pharmaceutical Education and Research, Chinchwad was organised "Induction Programme 2022-23" for newly admitted students of First year and Direct Diploma Second year students on 17<sup>th</sup> January 2023 at 10.00 am

Programme was started at 10.15 am with tradition of Navkar Mahamantra chanting and Sarswati Poojan. Mrs. Bhagyashree Warude given introduction of programme and welcome all the guests present on dies.

For this programme, Dr. Mahesh Burande (Hon. Director IPER, Pune) -Chief Guest, Mr. K.B. Khillari (Administartive Officer), Dr Sanjay Walode (Principal of RMDIPER), Dr Shweta Ghode (HOD-Pharmacognosy Dept), Dr Vishnu Neharakar (HOD-Pharmacology Dept) were present.

About 96 students were actively participated in the seminar. Students learned about GMP, career after B.Pharmacy, Drug development process and also role of Pharmacist.

Question answer session was conducted where students interacted actively with guest and cleared their doubts. Principal Dr Sanjay Walode conveyed few words regarding conduction of seminar and shows gratitude on the behalf of Management and RMDIPER College.