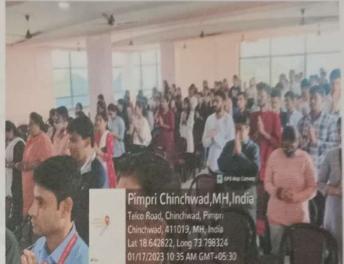

# INDUCTION PROGRAMME REPORT

SJVPM's Rasiklal M Dhariwal Institute of Pharmaceutical Education and Research, Chinchwad was organised "Induction Programme 2022-23" for newly admitted students of First year and Direct Diploma Second year students on 17<sup>th</sup> January 2023 at 10.00 am

Programme was started at 10.15 am with tradition of Navkar Mahamantra chanting and Sarswati Poojan. Mrs. Bhagyashree Warude given introduction of programme and welcome all the guests present on dies.

For this programme, Dr. Mahesh Burande (Hon. Director IPER, Pune) -Chief Guest, Mr. K.B. Khillari (Administartive Officer), Dr Sanjay Walode (Principal of RMDIPER), Dr Shweta Ghode (HOD-Pharmacognosy Dept), Dr Vishnu Neharakar (HOD-Pharmacology Dept) were present.

About 96 students were actively participated in the seminar. Students learned about GMP, career after B.Pharmacy, Drug development process and also role of Pharmacist.

Question answer session was conducted where students interacted actively with guest and cleared their doubts. Principal Dr Sanjay Walode conveyed few words regarding conduction of seminar and shows gratitude on the behalf of Management and RMDIPER College.