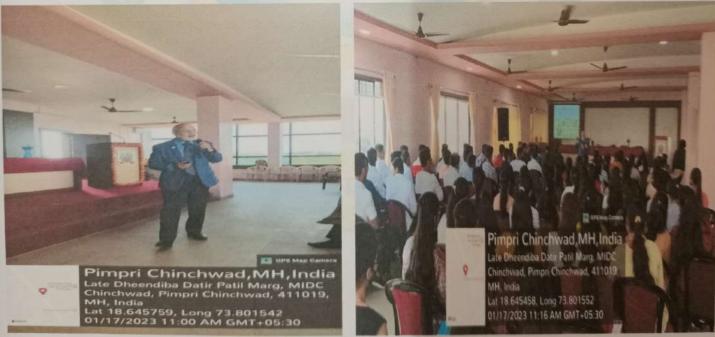

# INDUCTION PROGRAMME REPORT

SJVPM's Rasiklal M Dhariwal Institute of Pharmaceutical Education and Research, Chinchwad was organised "Induction Programme 2022-23" for newly admitted students of First year and Direct Diploma Second year students on 17<sup>th</sup> January 2023 at 10.00 am

Programme was started at 10.15 am with tradition of Navkar Mahamantra chanting and Sarswati Poojan. Mrs. Bhagyashree Warude given introduction of programme and welcome all the guests present on dies.

For this programme, Dr. Mahesh Burande (Hon. Director IPER, Pune) -Chief Guest, Mr. K.B. Khillari (Administartive Officer), Dr Sanjay Walode (Principal of RMDIPER), Dr Shweta Ghode (HOD-Pharmacognosy Dept), Dr Vishnu Neharakar (HOD-Pharmacology Dept) were present.

Details of Guest Lecture are as follows:

Speaker: Dr. Mahesh D. Burande (Hon. Director-IPER, Pune)

Topic- Challenges and Opportunities in Pharmacy profession

Dr. Burande guided students about huge contribution of India in World's Pharmacy during Covid-19 pandemic and current situation, current changes in Pharmacy Profession, opportunities after B. Pharmacy, responsibilities of Pharmacist in Social area, need for students to learn new things and finding path for suitable career. He also talked about importance of discipline in study and overall behaviour in student phase.

About 96 students were actively participated in the seminar. Students learned about GMP, career after B.Pharmacy, Drug development process and also role of Pharmacist.

Question answer session was conducted where students interacted actively with guest and cleared their doubts. Principal Dr Sanjay Walode conveyed few words regarding conduction of seminar and shows gratitude on the behalf of Management and RMDIPER College.