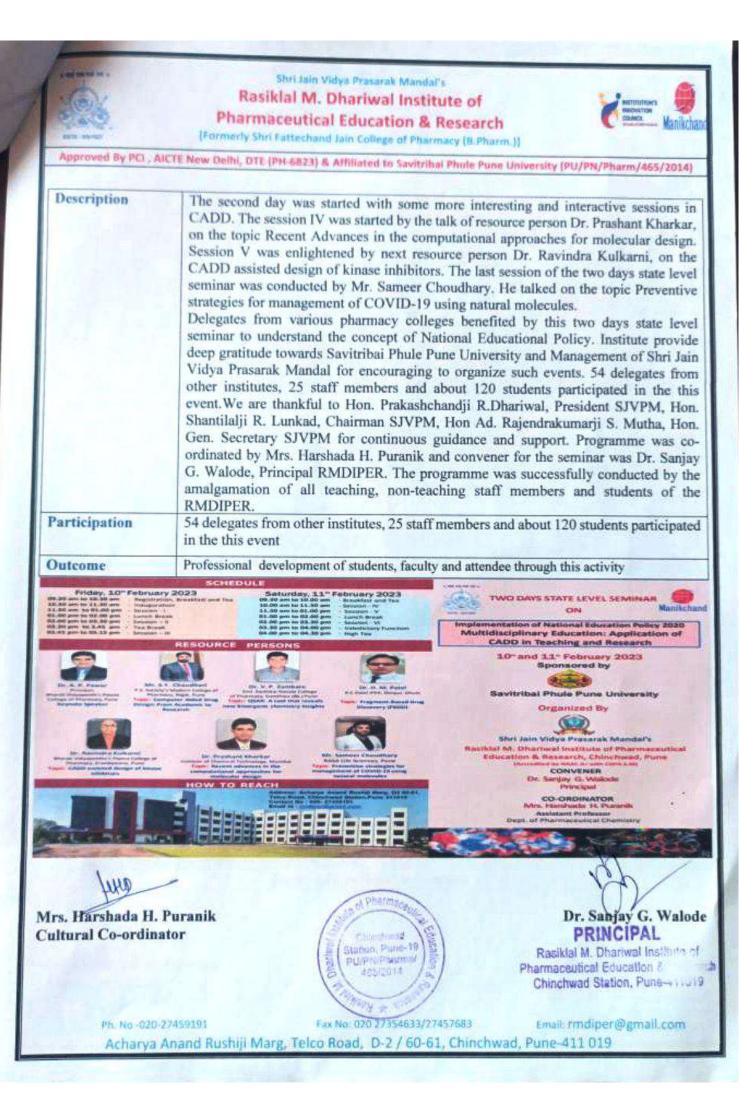

# LIST OF ORIENTATION PROGRAMMES ORGANIZED BY THE INSTITUTION ON QUALITY ISSUES FOR TEACHER & STUDENTS. ACADEMIC YEAR 2022-23

| C.N.   | Name of the Workshop/Seminar/                                                                                                                                           | Date                        | Number of Participants |          |  |
|--------|-------------------------------------------------------------------------------------------------------------------------------------------------------------------------|-----------------------------|------------------------|----------|--|
| Sr No. | Webinar/Conference                                                                                                                                                      | From-To                     | Faculty                | Students |  |
| 1      | Two days state level seminar on<br>Implementation of National Education<br>Policy-2020, Multidisciplinary Education-<br>Application of CADD in teaching and<br>research | 10-02-2023 to<br>11-02-2023 | 16                     | 54       |  |
| 2      | Challenges and opportunities in pharmacy profession                                                                                                                     | 17-01-2023                  | 6                      | 104      |  |
| 3      | Certificate program on "Emerging Trend in<br>Intellectual Property Rights"                                                                                              | 16-01-23 to 23-<br>01-2023  | 15                     | 126      |  |
| 4      | Molecular Docking                                                                                                                                                       | 18-11-2022                  | 4                      | 82       |  |
| 5      | Current scenario and career opportunity in sterile dosage form                                                                                                          | 26-11-2022                  | 4                      | 128      |  |
| 6      | Emerging Trends in clinical Research and<br>Pharmacovigilance                                                                                                           | 30-09-2022                  | 5                      | 110      |  |
| 7      | Science of Mind                                                                                                                                                         | 24-09-2022                  | 13                     | 165      |  |
| 8      | SUCCESS STORY: System and Funding<br>on an occasion of World Entrepreneur Day<br>under Institution's Innovation Council<br>(IIC)                                        | 25-08-2022                  | 10                     | 122      |  |