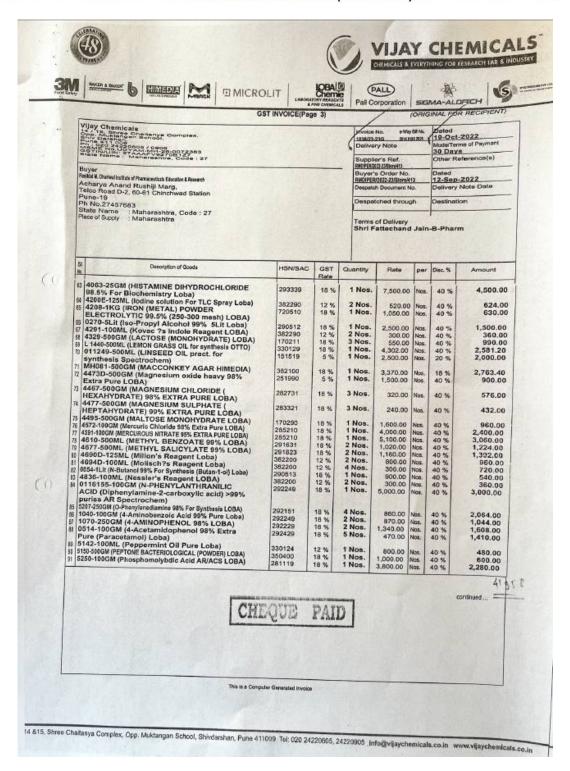

### **FUND MOBILIZATION POLICY OF THE INSTITUTE**

Shri Jain Vidya Prasarak Mandal's Rasiklal M. Dhariwal Institute of Pharmaceutical Education & Research maintains fair transparency in budget allocation and utilization. Being a self-financed institution, the main source of income is the fees from students. The fees charged to the students are as per the fees approved by Fees Regulatory Authority, Mumbai. Approximately 75% of the students rely on government and private scholarships of different kinds. With respect to financial mobilization, the institution adheres to code of conduct and firmly believes in maintaining integrity in all financial dealings. The institute follows a proper budgeting system, with adequate resources for recurring expenses. (e.g., salary, maintenance etc), learning resources (e.g., books, journals and periodicals), and developmental purposes (e.g., addition of new equipment, computers, consumables, furniture etc).

### The institute budget is developed and approved in following stages:

- Prior to start of next financial year, the Head Office directs the institution to plan its annual budget. The Principal upon receipt of directions from Head Office, then directs the various departments to submit their departmental requirements/ budget.
- Respective Heads of Department, in consultation with other faculty members and technician staff, finalize the departmental requirements and forward the proposals to the Principal.
- Following approval of the Principal, the proposals are placed in Governing Body meetings and finally sent to the Hon. General Secretory Shri Jain Vidya Prasarak Mandal's for final approval.
- At the end of every year, all stock verification, library books verification is done at
  the respective level to check stock of the inventory which is taken into account while
  preparing requirements/ budget for new academic year. All income & expenditures of
  the institute are effectively monitored by the management in co-ordination with the
  Principal.