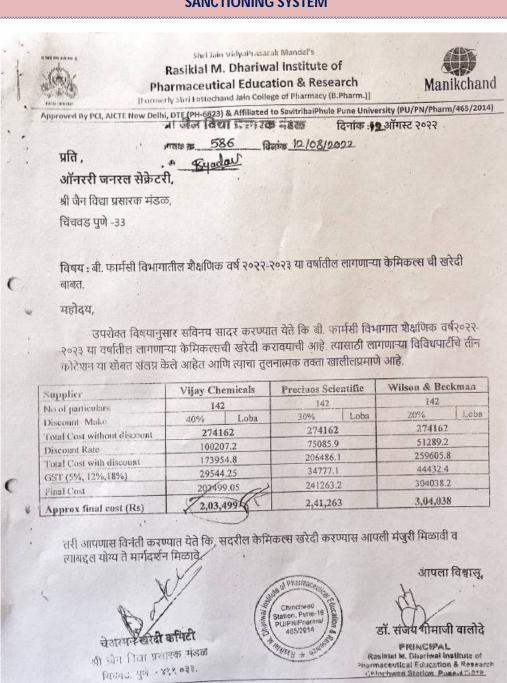

### The institute budget is developed and approved in following stages:

- Prior to start of next financial year, the Head Office directs the institution to plan its annual budget. The Principal upon receipt of directions from Head Office, then directs the various departments to submit their departmental requirements/ budget.
- Respective Heads of Department, in consultation with other faculty members and technician staff, finalize the departmental requirements and forward the proposals to the Principal.
- Following approval of the Principal, the proposals are placed in Governing Body meetings and finally sent to the Hon. General Secretory Shri Jain Vidya Prasarak Mandal's for final approval.
- At the end of every year, all stock verification, library books verification is done at
  the respective level to check stock of the inventory which is taken into account while
  preparing requirements/ budget for new academic year. All income & expenditures of
  the institute are effectively monitored by the management in co-ordination with the
  Principal.

NAAC Accredited with A+ (CGPA - 3.46)

The budget proposal for the academic year is prepared by the individual departments. The collective budget proposals are scrutinized by the concern committee at the college level and thereafter discuss in governing council for final approval and sanction.