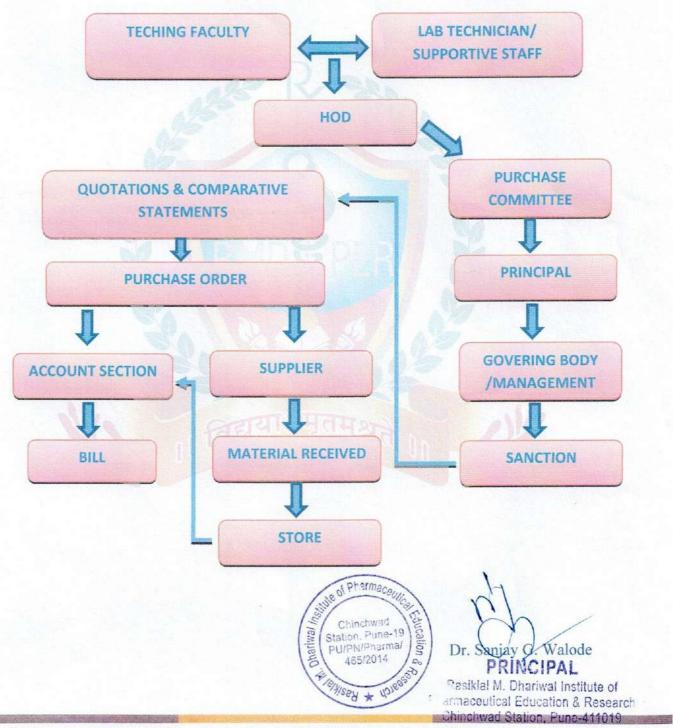

### The institute budget is developed and approved in following stages:

- Prior to start of next financial year, the Head Office directs the institution to plan its annual budget. The Principal upon receipt of directions from Head Office, then directs the various departments to submit their departmental requirements/ budget.
- Respective Heads of Department, in consultation with other faculty members and technician staff, finalize the departmental requirements and forward the proposals to the Principal.
- Following approval of the Principal, the proposals are placed in Governing Body meetings and finally sent to the Hon. General Secretory Shri Jain Vidya Prasarak Mandal's for final approval.
- At the end of every year, all stock verification, library books verification is done at
  the respective level to check stock of the inventory which is taken into account while
  preparing requirements/ budget for new academic year. All income & expenditures of
  the institute are effectively monitored by the management in co-ordination with the
  Principal.

NAAC Accredited with A+ (CGPA - 3.46)

The budget proposal for the academic year is prepared by the individual departments. The collective budget proposals are scrutinized by the concern committee at the college level and thereafter discuss in governing council for final approval and sanction.