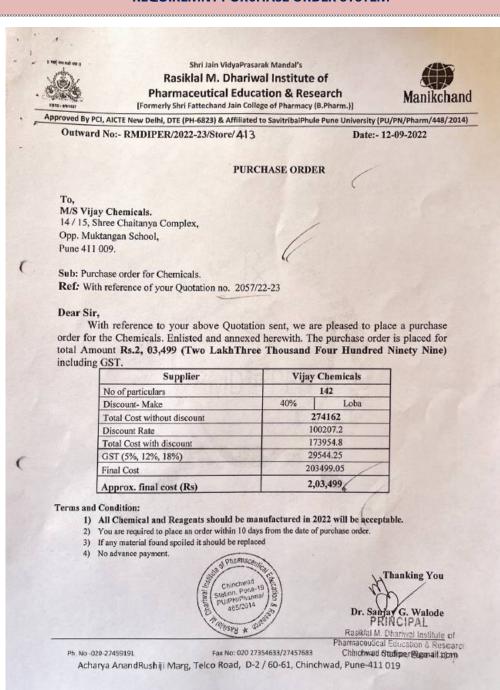

### **FUND MOBILIZATION POLICY OF THE INSTITUTE**

Shri Jain Vidya Prasarak Mandal's Rasiklal M. Dhariwal Institute of Pharmaceutical Education & Research maintains fair transparency in budget allocation and utilization. Being a self-financed institution, the main source of income is the fees from students. The fees charged to the students are as per the fees approved by Fees Regulatory Authority, Mumbai. Approximately 75% of the students rely on government and private scholarships of different kinds. With respect to financial mobilization, the institution adheres to code of conduct and firmly believes in maintaining integrity in all financial dealings. The institute follows a proper budgeting system, with adequate resources for recurring expenses. (e.g., salary, maintenance etc), learning resources (e.g., books, journals and periodicals), and developmental purposes (e.g., addition of new equipment, computers, consumables, furniture etc).

### The institute budget is developed and approved in following stages:

- Prior to start of next financial year, the Head Office directs the institution to plan its annual budget. The Principal upon receipt of directions from Head Office, then directs the various departments to submit their departmental requirements/ budget.
- Respective Heads of Department, in consultation with other faculty members and technician staff, finalize the departmental requirements and forward the proposals to the Principal.
- Following approval of the Principal, the proposals are placed in Governing Body meetings and finally sent to the Hon. General Secretory Shri Jain Vidya Prasarak Mandal's for final approval.
- At the end of every year, all stock verification, library books verification is done at
  the respective level to check stock of the inventory which is taken into account while
  preparing requirements/ budget for new academic year. All income & expenditures of
  the institute are effectively monitored by the management in co-ordination with the
  Principal.