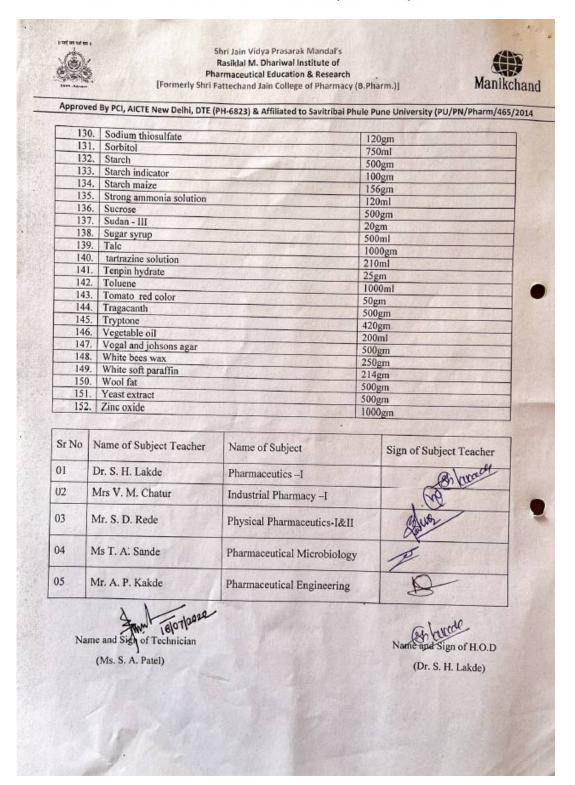

### The institute budget is developed and approved in following stages:

- Prior to start of next financial year, the Head Office directs the institution to plan its annual budget. The Principal upon receipt of directions from Head Office, then directs the various departments to submit their departmental requirements/ budget.
- Respective Heads of Department, in consultation with other faculty members and technician staff, finalize the departmental requirements and forward the proposals to the Principal.
- Following approval of the Principal, the proposals are placed in Governing Body meetings and finally sent to the Hon. General Secretory Shri Jain Vidya Prasarak Mandal's for final approval.
- At the end of every year, all stock verification, library books verification is done at
  the respective level to check stock of the inventory which is taken into account while
  preparing requirements/ budget for new academic year. All income & expenditures of
  the institute are effectively monitored by the management in co-ordination with the
  Principal.

NAAC Accredited with A+ (CGPA - 3.46)

The budget proposal for the academic year is prepared by the individual departments. The collective budget proposals are scrutinized by the concern committee at the college level and thereafter discuss in governing council for final approval and sanction.