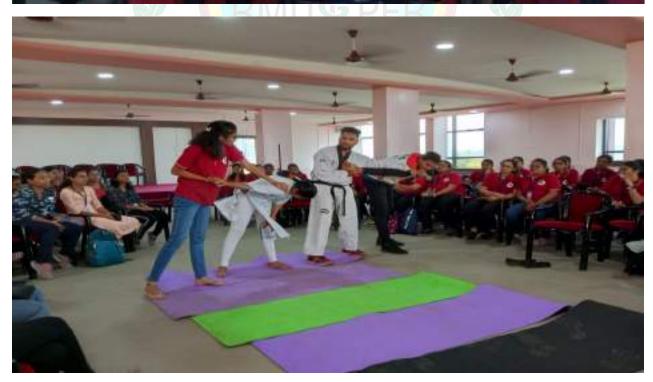

## **b.** Counselling

1) Special Counseling by staff to Girl Students

**Rasiklal M. Dhariwal Institute of** 

**Pharmaceutical Education & Research** 

[Formerly Shri Fattechand Jain College of Pharmacy (B.Pharm.)]