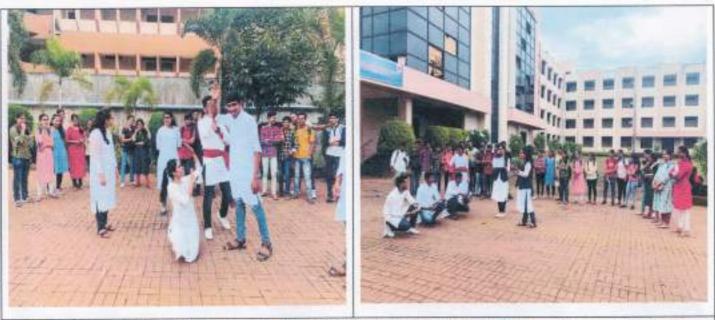

## **b.** Counselling

1) Special Counseling by staff to Girl Students

**Rasiklal M. Dhariwal Institute of** 

**Pharmaceutical Education & Research** 

[Formerly Shri Fattechand Jain College of Pharmacy (B.Pharm.)]