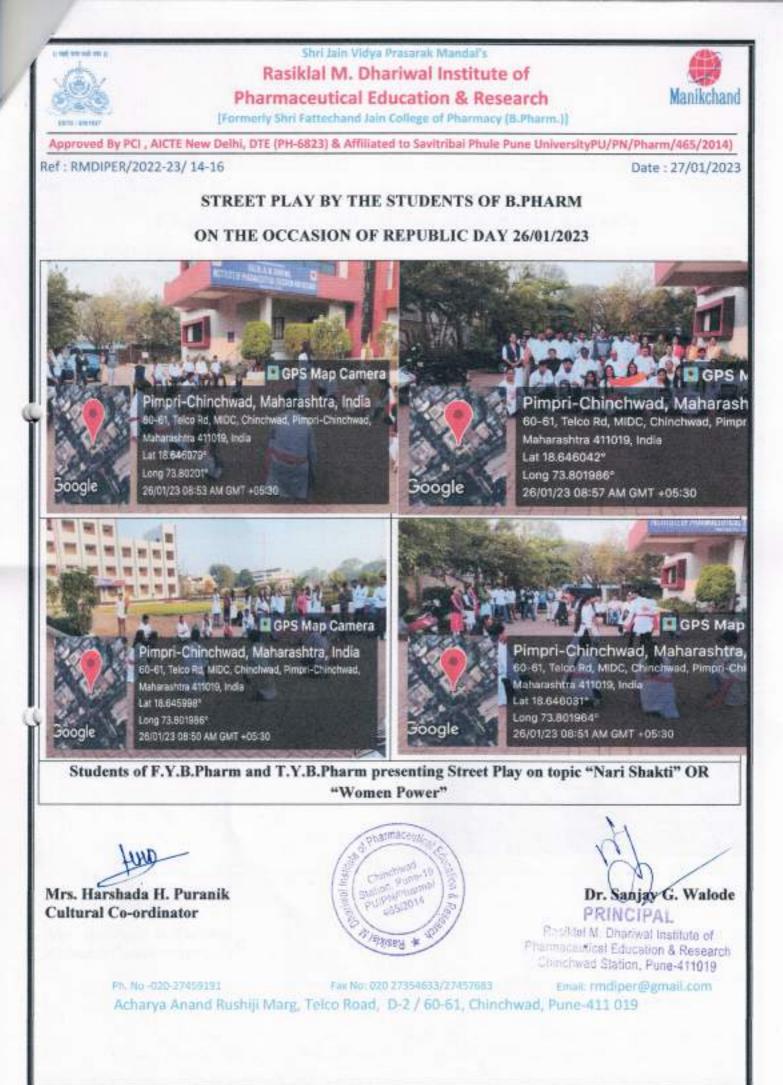

India JRW2+7MM, MIDC, Chinchwad, Pimpri-Chinchwad, Maharashtra 411019, India Lat 18.645888° Long 73.801658° 03/03/23 02:35 PM GMT +05:30





Shri Jain Vidya Prasarak Mandal's

#### **Rasiklal M. Dhariwal Institute of**

Pharmaceutical Education & Research



[Formerly Shri Fattechand Jain College of Pharmacy (B.Pharm.)]

Approved By PCI , AICTE New Delhi, DTE (PH-6823) & Affiliated to Savitribai Phule Pune University (PU/PN/Pharm/448/2014)





TGaruo

Dr. Aniket Garud Student Welfare Officer



PRINCIPAL

Rasiklal M. Dhariwal Institute of Pharmaceutical Education & Research Chinchwad Station, Pune-411019

 Ph. No -020-27459191
 Fax No: 020 27354633/27457683
 Email: rmdiper@gmail.com

 Acharya Anand Rushiji Marg, Telco Road, D-2 / 60-61, Chinchwad, Pune-411 019
 Email: rmdiper@gmail.com





Est. 1927

Shri Jain Vidya Prasarak Mandal's



**Rasiklal M. Dhariwal Institute of** 

# **Pharmaceutical Education & Research**

[Formerly Shri Fattechand Jain College of Pharmacy (B.Pharm.)]

Approved by PCI, AICTE, New Delhi, DTE Code : PH-6823 & Affiliated to Savitribai Phule Pune University (PU/PN/Pharm/448/2014)

NAAC Accredited with A+ (CGPA - 3.46)

### Date: 21/03/23

### **ACTIVITY REPORT**

| Activity                              | Annual Sports Day.                                              |
|---------------------------------------|-----------------------------------------------------------------|
| Day & Date                            | 21/03/23                                                        |
| Time                                  | 10.00 am to 2.00 pm