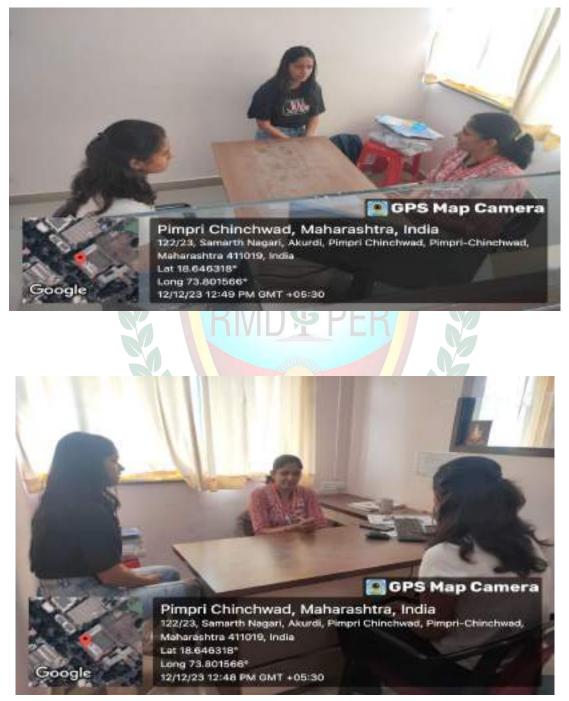

## **b.** Counselling

1) Special Counseling by staff to Girl Students

**Rasiklal M. Dhariwal Institute of** 

**Pharmaceutical Education & Research** 

[Formerly Shri Fattechand Jain College of Pharmacy (B.Pharm.)]