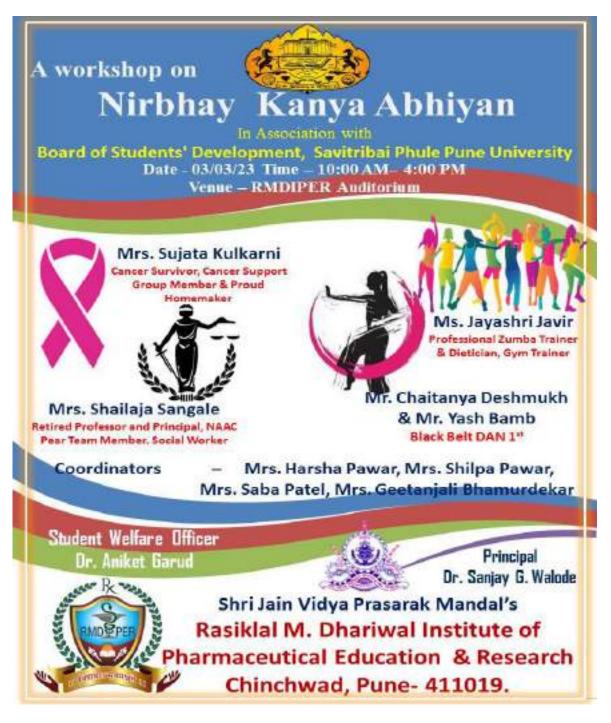

s instill self-confidence among girls.

The program was coordinated by Dr. Aniket Garud (Pharmacology Department) and the Student Welfare Officer.



Shri Jain Vidya Prasarak Mandal's Rasiklal M. Dhariwal Institute of Pharmaceutical Education & Research



ESTD: 8/9/1927 [Formerly Shri Fattechand Jain College of Pharmacy (B.Pharm.)] Approved By PCI , AICTE New Delhi, DTE (PH-6823) & Affiliated to Savitribai Phule Pune University (PU/PN/Pharm/448/2014)

Coordinator of the program Mrs Silpa Pawar, Mrs Geeta Bhamburde and Saba Patel (Lab Assistant)

A total of 100 girls students and 15 teaching non-teaching ladies staff benefited from the program. Principal Dr Sanjay Walode continuously took efforts and guided for conduction of such programs.RMDIPER is thankful to give support for the same.





Shri Jain Vidya Prasarak Mandal's Rasiklal M. Dhariwal Institute of Pharmaceutical Education & Research



[Formerly Shri Fattechand Jain College of Pharmacy (B.Pharm.)]





Shri Jain Vidya Prasarak Mandal's **Rasiklal M. Dhariwal Institute of** 

# **Pharmaceutical Education & Research**



[Formerly Shri Fattechand Jain College of Pharmacy (B.Pharm.)]





Shri Jain Vidya Prasarak Mandal's

### **Rasiklal M. Dhariwal Institute of**

**Pharmaceutical Education & Research** 



[Formerly Shri Fattechand Jain College of Pharmacy (B.Pharm.)]





Shri Jain Vidya Prasarak Mandal's Rasiklal M. Dhariwal Institute of Pharmaceutical Education & Research



[Formerly Shri Fattechand Jain College of Pharmacy (B.Pharm.)]







Shri Jain Vidya Prasarak Mandal's

### Rasiklal M. Dhariwal Institu