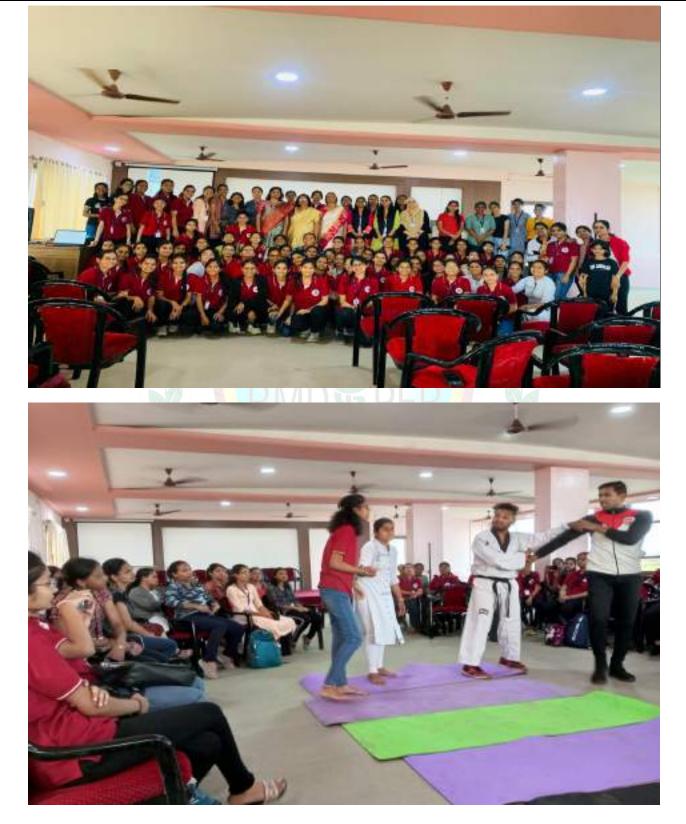

## **b.** Counselling

1) Special Counseling by staff to Girl Students

**Rasiklal M. Dhariwal Institute of** 

**Pharmaceutical Education & Research** 

[Formerly Shri Fattechand Jain College of Pharmacy (B.Pharm.)]

Approved by PCI, AICTE, New Delhi, DTE Code : PH-6823 & Affiliated to Savitribai Phule Pune University (PU/PN/Pharm/448/2014)

NAAC Accredited with A+ (CGPA - 3.46)