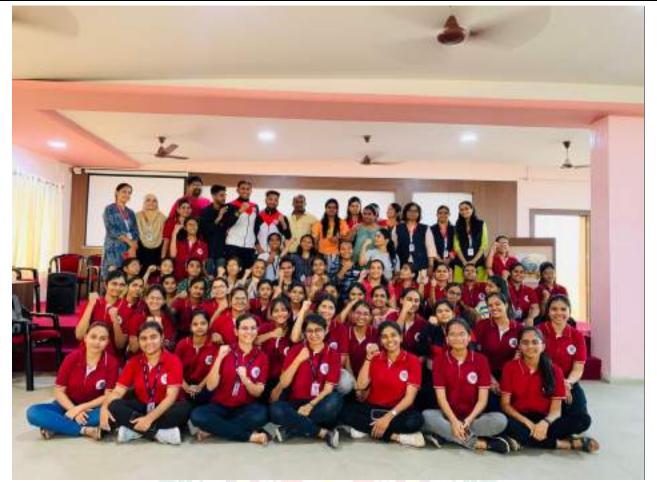

## **b.** Counselling

1) Special Counseling by staff to Girl Students

**Rasiklal M. Dhariwal Institute of** 

**Pharmaceutical Education & Research** 

[Formerly Shri Fattechand Jain College of Pharmacy (B.Pharm.)]