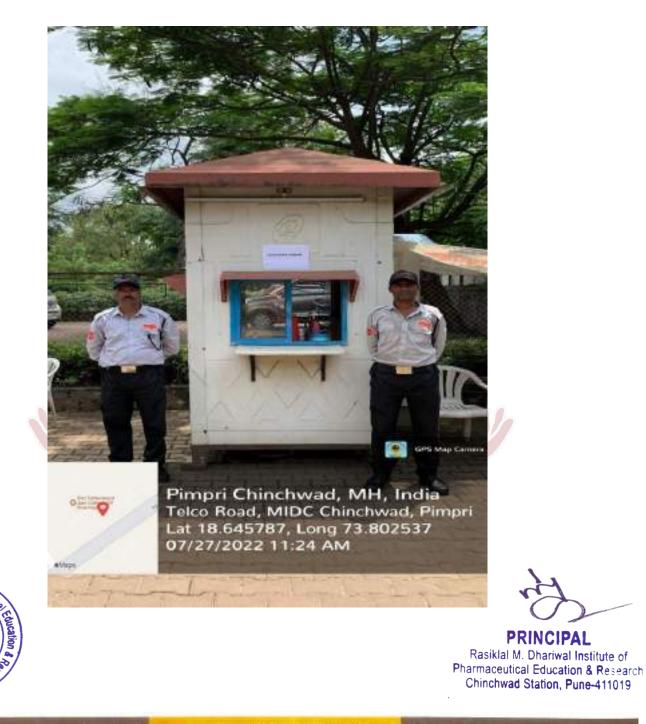

#### 1) Security at Campus

of Pharmace

Chinchwad Station, Pune-19 PU/PN/Pharma/

465/2014

\*

#sey

Rasiklal M. Dhariwal Institute of